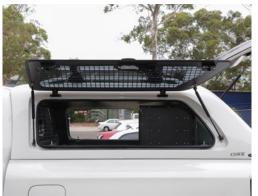

## **MESH WINDOW GUARD (PASSENGER)**

TO SUIT FORD RANGER (06/2022+) DUAL CAB MODEL WITH ALPHA CANOPY INSTALLED

## **PRODUCT DETAILS**

#### SUITS

• Ford Ranger Dual Cab (06/2022+)

## **TYPE**

Mesh Window Guard to suit Passenger Side Liftup Door

## **KEY FEATURES**

- Alpha Canopy Passenger Side Liftup Door Mesh Window Guard designed for the Ford Ranger Dual Cab (06/2022+)
- Caddy's signature mesh design can be easily seen from the outside looking in, securing the vehicle from would-be theives
- Window Guard protects window from damage when carrying unsecured items in the cargo area
- Can be easily removed with the use of an allen key which allows for windows to be cleaned or tinted