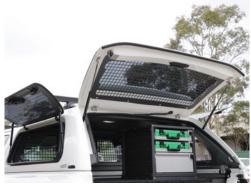

## **MESH WINDOW GUARD (TAILGATE)**

TO SUIT FORD RANGER (06/2022+) DUAL CAB MODEL WITH ALPHA CANOPY INSTALLED

## **PRODUCT DETAILS**

#### **SUITS**

• Ford Ranger Dual Cab (06/2022+)

## **TYPE**

Mesh Window Guard to suit Rear Door Tailgate

## **KEY FEATURES**

- Alpha Canopy Tailgate Door Mesh Window Guard designed for the Ford Ranger Dual Cab (06/2022+)
- Caddy's signature mesh design can be easily seen from the outside looking in, securing the vehicle from would-be theives
- Window Guard protects window from damage when carrying unsecured items in the cargo area
- Can be easily removed with the use of an allen key which allows for windows to be cleaned or tinted