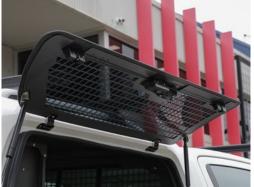

## **MESH WINDOW GUARD (PASSENGER)**

TO SUIT FORD RANGER (06/2022+) DUAL CAB MODEL WITH ALPHA CANOPY INSTALLED

## **TYPE**

Mesh Window Guard to suit Passenger Side Liftup Door

## **KEY FEATURES**

- Alpha Canopy Passenger Side Liftup Door Mesh Window Guard designed for the Ford Ranger Dual Cab (06/2022+)
- Caddy's signature mesh design can be easily seen from the outside looking in, securing the vehicle from would-be theives
- Window Guard protects window from damage when carrying unsecured items in the cargo area
- Can be easily removed with the use of an allen key which allows for windows to be cleaned or tinted

## **MESH WINDOW GUARD (DRIVER)**

TO SUIT FORD RANGER (06/2022+) DUAL CAB MODEL WITH ALPHA CANOPY INSTALLED

## **TYPE**

Mesh Window Guard to suit Driver Side Liftup Door

## **KEY FEATURES**

- Alpha Canopy Driver Side Liftup Door Mesh Window Guard designed for the Ford Ranger Dual Cab (06/2022+)
- Caddy's signature mesh design can be easily seen from the outside looking in, securing the vehicle from would-be theives
- Window Guard protects window from damage when carrying unsecured items in the cargo area
- Can be easily removed with the use of an allen key which allows for windows to be cleaned or tinted