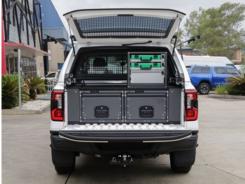

# MESH WINDOW GUARDS

FOR FORD RANGER (06/2022+) DUAL CAB WITH CANOPY INSTALLED

## NEW PRODUCT FROM CADDY STORAGE

- WG-GSX-268 ALPHA GSS / GSX CANOPY MESH WINDOW GUARD TO SUIT CABIN END. SUITS: FORD RANGER (06/2022+)
- WG-GSX-269D ALPHA LIFESTYLE CANOPY GSX DUAL CAB SIDE WINDOW GUARD RIGHT HAND (DRIVERS) SIDE LIFT UP WINDOW WITH CENTRAL LOCKING. SUITS: FORD RANGER (06/2022+)
- WG-GSX-269P ALPHA LIFESTYLE CANOPY GSX DUAL CAB SIDE WINDOW GUARD LEFT HAND (PASSENGERS) SIDE LIFT UP WINDOW WITH CENTRAL LOCKING. SUITS: FORD RANGER (06/2022+)
- WG-GSX-270 ALPHA GSS / GSX CANOPY MESH WINDOW GUARD TO SUIT REAR DOOR. SUITS: FORD RANGER (06/2022+)

## **MESH WINDOW GUARD (CABIN)**

TO SUIT FORD RANGER (06/2022+) DUAL CAB MODEL WITH ALPHA CANOPY INSTALLED