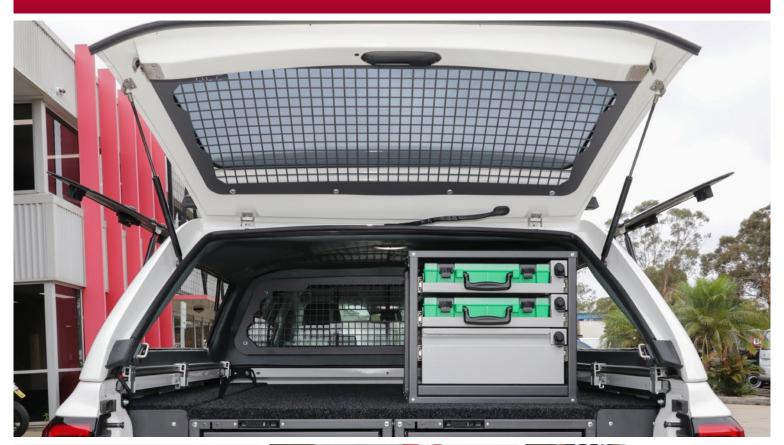

## **MESH WINDOW GUARD (TAILGATE)**

TO SUIT FORD RANGER (06/2022+) DUAL CAB MODEL WITH ALPHA CANOPY INSTALLED

## **TYPE**

Mesh Window Guard to suit Rear Door Tailgate

## **KEY FEATURES**

- Alpha Canopy Tailgate Door Mesh Window Guard designed for the Ford Ranger Dual Cab (06/2022+)
- Caddy's signature mesh design can be easily seen from the outside looking in, securing the vehicle from would-be theives
- Window Guard protects window from damage when carrying unsecured items in the cargo area
- Can be easily removed with the use of an allen key which allows for windows to be cleaned or tinted