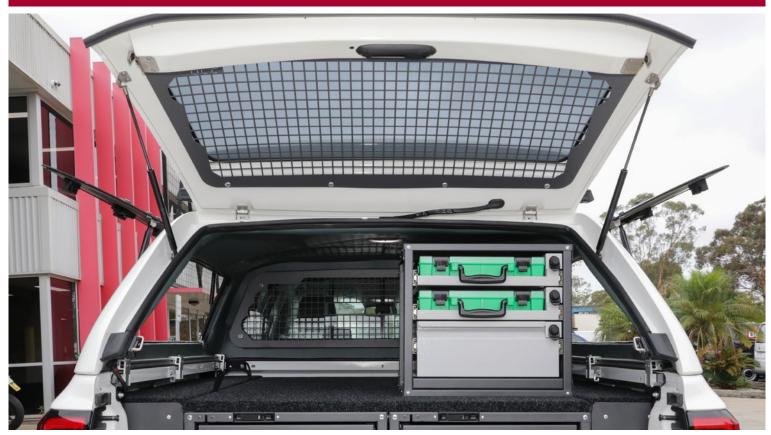

# MESH WINDOW GUARDS

FOR FORD RANGER (06/2022+) DUAL CAB WITH CANOPY INSTALLED

## NEW PRODUCT FROM CADDY STORAGE

- WG-GSX-268 ALPHA GSS / GSX CANOPY MESH WINDOW GUARD TO SUIT CABIN END. SUITS: FORD RANGER (06/2022+)
- WG-GSX-269D ALPHA LIFESTYLE CANOPY GSX DUAL CAB SIDE WINDOW GUARD RIGHT HAND (DRIVERS) SIDE LIFT UP WINDOW WITH CENTRAL LOCKING. SUITS: FORD RANGER (06/2022+)
- WG-GSX-269P ALPHA LIFESTYLE CANOPY GSX DUAL CAB SIDE WINDOW GUARD LEFT HAND (PASSENGERS) SIDE LIFT UP WINDOW WITH CENTRAL LOCKING. SUITS: FORD RANGER (06/2022+)
- WG-GSX-270 ALPHA GSS / GSX CANOPY MESH WINDOW GUARD TO SUIT REAR DOOR. SUITS: FORD RANGER (06/2022+)

## **MESH WINDOW GUARD (TAILGATE)**

TO SUIT FORD RANGER (06/2022+) DUAL CAB MODEL WITH ALPHA CANOPY INSTALLED

## **KEY FEATURES**

- Alpha Canopy Tailgate Door Mesh Window Guard designed for the Ford Ranger Dual Cab (06/2022+)
- Caddy's signature mesh design can be easily seen from the outside looking in, securing the vehicle from would-be theives
- Window Guard protects window from damage when carrying unsecured items in the cargo area
- Can be easily removed with the use of an allen key which allows for windows to be cleaned or tinted