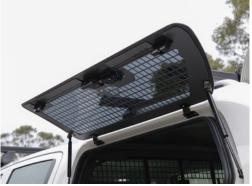

## **MESH WINDOW GUARD (CABIN)**

TO SUIT FORD RANGER (06/2022+) DUAL CAB MODEL WITH ALPHA CANOPY INSTALLED

## **PRODUCT DETAILS**

#### **SUITS**

• Ford Ranger Dual Cab (06/2022+)

## **TYPE**

Mesh Window Guard to suit Cabin End

## **KEY FEATURES**

- Alpha Canopy Cabin End Mesh Window Guard designed for the Ford Ranger Dual Cab (06/2022+)
- Caddy's signature mesh design can be easily seen from the outside looking in, securing the vehicle from would-be theives
- Window Guard protects window from damage when carrying unsecured items in the cargo area
- Can be easily removed with the use of an allen key which allows for windows to be cleaned or tinted