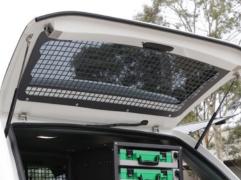

## **MESH WINDOW GUARD (DRIVER)**

TO SUIT FORD RANGER (06/2022+) DUAL CAB MODEL WITH ALPHA CANOPY INSTALLED

## **TYPE**

Mesh Window Guard to suit Driver Side Liftup Door

## **KEY FEATURES**

- Alpha Canopy Driver Side Liftup Door Mesh Window Guard designed for the Ford Ranger Dual Cab (06/2022+)
- Caddy's signature mesh design can be easily seen from the outside looking in, securing the vehicle from would-be theives
- Window Guard protects window from damage when carrying unsecured items in the cargo area
- Can be easily removed with the use of an allen key which allows for windows to be cleaned or tinted