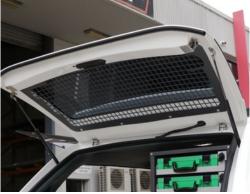

## **MESH WINDOW GUARD (PASSENGER)**

TO SUIT FORD RANGER (06/2022+) DUAL CAB MODEL WITH ALPHA CANOPY INSTALLED

## **TYPE**

Mesh Window Guard to suit Passenger Side Liftup Door

## **KEY FEATURES**

- Alpha Canopy Passenger Side Liftup Door Mesh Window Guard designed for the Ford Ranger Dual Cab (06/2022+)
- Caddy's signature mesh design can be easily seen from the outside looking in, securing the vehicle from would-be theives
- Window Guard protects window from damage when carrying unsecured items in the cargo area
- Can be easily removed with the use of an allen key which allows for windows to be cleaned or tinted