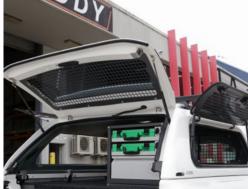

## **MESH WINDOW GUARD (TAILGATE)**

TO SUIT FORD RANGER (06/2022+) DUAL CAB MODEL WITH ALPHA CANOPY INSTALLED

## **TYPE**

Mesh Window Guard to suit Rear Door Tailgate

## **KEY FEATURES**

- Alpha Canopy Tailgate Door Mesh Window Guard designed for the Ford Ranger Dual Cab (06/2022+)
- Caddy's signature mesh design can be easily seen from the outside looking in, securing the vehicle from would-be theives
- Window Guard protects window from damage when carrying unsecured items in the cargo area
- Can be easily removed with the use of an allen key which allows for windows to be cleaned or tinted