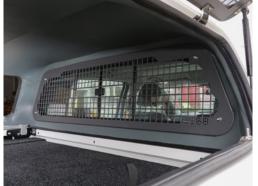

## **MESH WINDOW GUARD (DRIVER)**

TO SUIT FORD RANGER (06/2022+) DUAL CAB MODEL WITH ALPHA CANOPY INSTALLED

## **KEY FEATURES**

- Alpha Canopy Driver Side Liftup Door Mesh Window Guard designed for the Ford Ranger Dual Cab (06/2022+)
- Caddy's signature mesh design can be easily seen from the outside looking in, securing the vehicle from would-be theives
- Window Guard protects window from damage when carrying unsecured items in the cargo area
- Can be easily removed with the use of an allen key which allows for windows to be cleaned or tinted