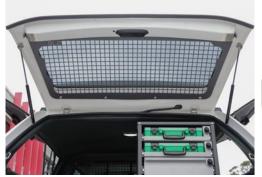

## **MESH WINDOW GUARD (TAILGATE)**

TO SUIT FORD RANGER (06/2022+) DUAL CAB MODEL WITH ALPHA CANOPY INSTALLED

## **TYPE**

Mesh Window Guard to suit Rear Door Tailgate

## **KEY FEATURES**

- Alpha Canopy Tailgate Door Mesh Window Guard designed for the Ford Ranger Dual Cab (06/2022+)
- Caddy's signature mesh design can be easily seen from the outside looking in, securing the vehicle from would-be theives
- Window Guard protects window from damage when carrying unsecured items in the cargo area
- Can be easily removed with the use of an allen key which allows for windows to be cleaned or tinted