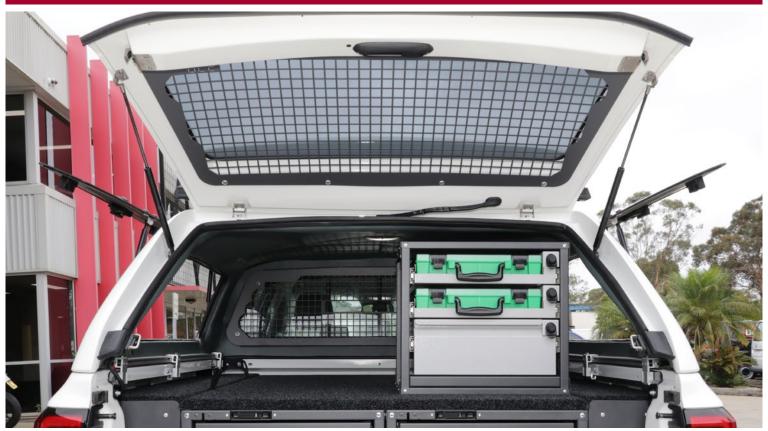

## **MESH WINDOW GUARD (TAILGATE)**

TO SUIT FORD RANGER (06/2022+) DUAL CAB MODEL WITH ALPHA CANOPY INSTALLED

## **PRODUCT DETAILS**

#### **SUITS**

• Ford Ranger Dual Cab (06/2022+)

## **TYPE**

Mesh Window Guard to suit Rear Door Tailgate

## **KEY FEATURES**

- Alpha Canopy Tailgate Door Mesh Window Guard designed for the Ford Ranger Dual Cab (06/2022+)
- Caddy's signature mesh design can be easily seen from the outside looking in, securing the vehicle from would-be theives
- Window Guard protects window from damage when carrying unsecured items in the cargo area
- Can be easily removed with the use of an allen key which allows for windows to be cleaned or tinted