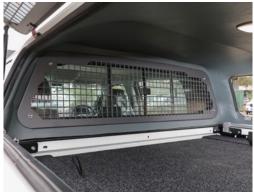

## **MESH WINDOW GUARD (PASSENGER)**

TO SUIT FORD RANGER (06/2022+) DUAL CAB MODEL WITH ALPHA CANOPY INSTALLED

## **KEY FEATURES**

- Alpha Canopy Passenger Side Liftup Door Mesh Window Guard designed for the Ford Ranger Dual Cab (06/2022+)
- Caddy's signature mesh design can be easily seen from the outside looking in, securing the vehicle from would-be theives
- Window Guard protects window from damage when carrying unsecured items in the cargo area
- Can be easily removed with the use of an allen key which allows for windows to be cleaned or tinted