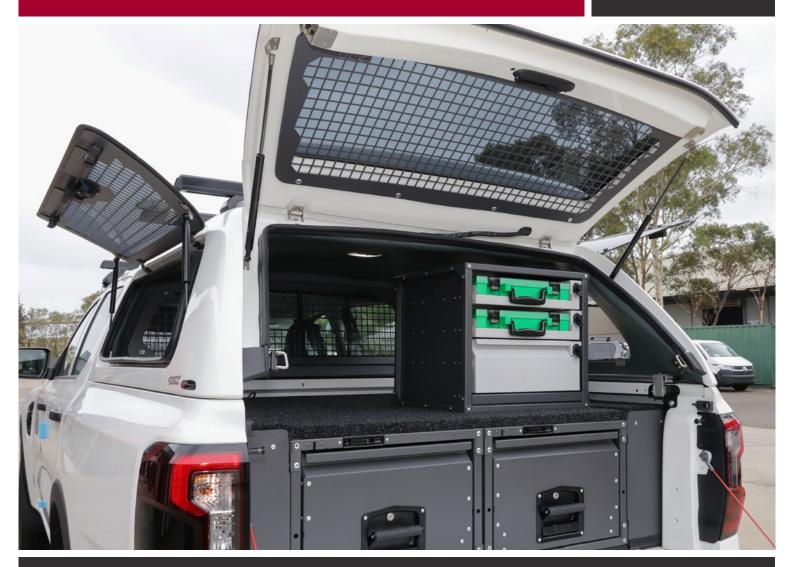

# MESH WINDOW GUARDS

FOR FORD RANGER (06/2022+) DUAL CAB WITH CANOPY INSTALLED

## NEW PRODUCT FROM CADDY STORAGE

- WG-GSX-268 ALPHA GSS / GSX CANOPY MESH WINDOW GUARD TO SUIT CABIN END. SUITS: FORD RANGER (06/2022+)
- WG-GSX-269D ALPHA LIFESTYLE CANOPY GSX DUAL CAB SIDE WINDOW GUARD RIGHT HAND (DRIVERS) SIDE LIFT UP WINDOW WITH CENTRAL LOCKING. SUITS: FORD RANGER (06/2022+)
- WG-GSX-269P ALPHA LIFESTYLE CANOPY GSX DUAL CAB SIDE WINDOW GUARD LEFT HAND (PASSENGERS) SIDE LIFT UP WINDOW WITH CENTRAL LOCKING. SUITS: FORD RANGER (06/2022+)
- WG-GSX-270 ALPHA GSS / GSX CANOPY MESH WINDOW GUARD TO SUIT REAR DOOR. SUITS: FORD RANGER (06/2022+)

## **MESH WINDOW GUARD (CABIN)**

TO SUIT FORD RANGER (06/2022+) DUAL CAB MODEL WITH ALPHA CANOPY INSTALLED

## **KEY FEATURES**

- Alpha Canopy Cabin End Mesh Window Guard designed for the Ford Ranger Dual Cab (06/2022+)
- Caddy's signature mesh design can be easily seen from the outside looking in, securing the vehicle from would-be theives
- Window Guard protects window from damage when carrying unsecured items in the cargo area
- Can be easily removed with the use of an allen key which allows for windows to be cleaned or tinted