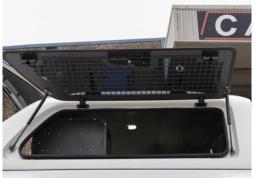

## **MESH WINDOW GUARD (CABIN)**

TO SUIT FORD RANGER (06/2022+) DUAL CAB MODEL WITH ALPHA CANOPY INSTALLED

## **TYPE**

Mesh Window Guard to suit Cabin End

## **KEY FEATURES**

- Alpha Canopy Cabin End Mesh Window Guard designed for the Ford Ranger Dual Cab (06/2022+)
- Caddy's signature mesh design can be easily seen from the outside looking in, securing the vehicle from would-be theives
- Window Guard protects window from damage when carrying unsecured items in the cargo area
- Can be easily removed with the use of an allen key which allows for windows to be cleaned or tinted