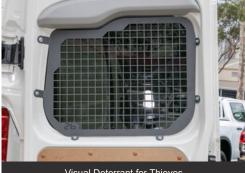

# **MESH WINDOW GUARD**

TO SUIT TOYOTA HIACE SLWB (05/2019+) BARN DOOR MODEL

Passenger Side Window Guard

Driver Side Window Guard

Visual Deterrant for Thieves

### **KEY FEATURES**

- > Rear Door Mesh Window Guard to suit Toyota Hiace SLWB (05/2019+) Barn Door Model
- > Caddy's signature mesh design can be easily seen from the outside looking in, securing the vehicle from would-be theives
- > Window Guard protects window from damage when carrying unsecured items in the cargo area
- Can be easily removed with the use of an allen key which allows for windows to be cleaned or tinted