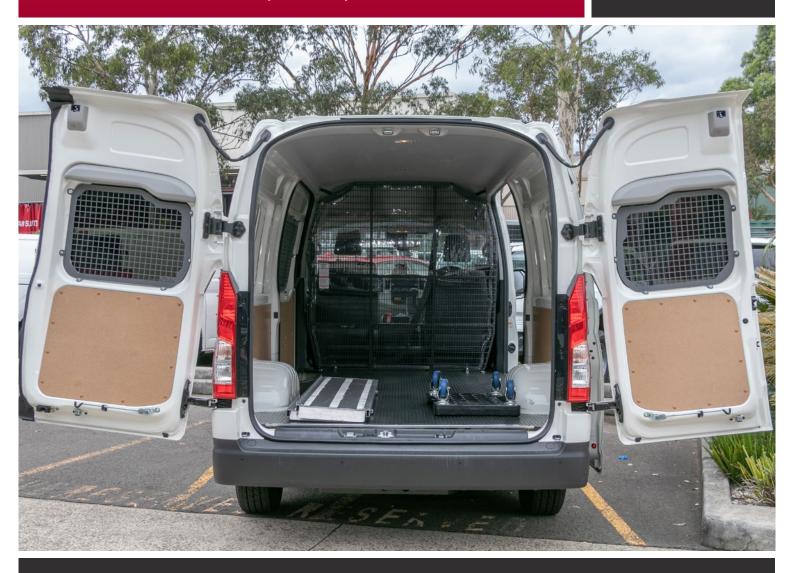

# **MESH WINDOW GUARD**

TO SUIT TOYOTA HIACE SLWB (05/2019+) BARN DOOR MODEL

Passenger Side Window Guard

Driver Side Window Guard

Visual Deterrant for Thieves

#### **SUITS**

• Toyota Hiace SLWB (05/2019+) Barn Door

#### **TYPE**

Rear Barn Door Mesh Window Guards

### **KEY FEATURES**

- > Rear Door Mesh Window Guard to suit Toyota Hiace SLWB (05/2019+) Barn Door Model
- > Caddy's signature mesh design can be easily seen from the outside looking in, securing the vehicle from would-be theives
- > Window Guard protects window from damage when carrying unsecured items in the cargo area
- Can be easily removed with the use of an allen key which allows for windows to be cleaned or tinted