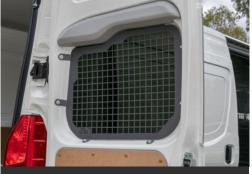

# NEW PRODUCT FROM CADDY STORAGE

- WG-THSL19-266 TO SUIT TOYOTA HIACE SLWB (05/2019+) MESH WINDOW GUARD TO SUIT PASSENGERS SIDE BARN DOOR
- WG-THSL19-267 TO SUIT TOYOTA HIACE SLWB (05/2019+) MESH WINDOW GUARD TO SUIT DRIVERS SIDE BARN DOOR

# **MESH WINDOW GUARD**

TO SUIT TOYOTA HIACE SLWB (05/2019+) BARN DOOR MODEL

Passenger Side Window Guard

Driver Side Window Guard

Visual Deterrant for Thieves

### **KEY FEATURES**

- > Rear Door Mesh Window Guard to suit Toyota Hiace SLWB (05/2019+) Barn Door Model
- > Caddy's signature mesh design can be easily seen from the outside looking in, securing the vehicle from would-be theives
- > Window Guard protects window from damage when carrying unsecured items in the cargo area
- Can be easily removed with the use of an allen key which allows for windows to be cleaned or tinted