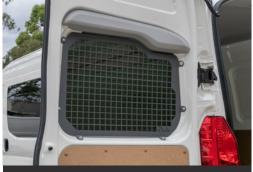

# NEW PRODUCT FROM CADDY STORAGE

- WG-THSL19-266 TO SUIT TOYOTA HIACE SLWB (05/2019+) MESH WINDOW GUARD TO SUIT PASSENGERS SIDE BARN DOOR
- WG-THSL19-267 TO SUIT TOYOTA HIACE SLWB (05/2019+) MESH WINDOW GUARD TO SUIT DRIVERS SIDE BARN DOOR

# **MESH WINDOW GUARD**

TO SUIT TOYOTA HIACE SLWB (05/2019+) BARN DOOR MODEL

Passenger Side Window Guard

Driver Side Window Guard

Visual Deterrant for Thieves

### **KEY FEATURES**

- > Rear Door Mesh Window Guard to suit Toyota Hiace SLWB (05/2019+) Barn Door Model
- > Caddy's signature mesh design can be easily seen from the outside looking in, securing the vehicle from would-be theives
- > Window Guard protects window from damage when carrying unsecured items in the cargo area
- Can be easily removed with the use of an allen key which allows for windows to be cleaned or tinted