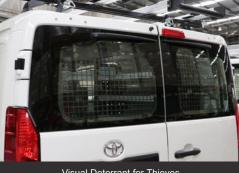

# **MESH WINDOW GUARD**

TO SUIT TOYOTA HIACE LWB (05/2021+) BARN DOOR MODEL

Passenger Side Window Guard

Driver Side Window Guard

Visual Deterrant for Thieves

### **KEY FEATURES**

- > Rear Door Mesh Window Guard designed for the Toyota Hiace LWB (05/2021+) Barn Door Model
- > Caddy's signature mesh design can be easily seen from the outside looking in, securing the vehicle from would-be theives
- > Window Guard protects window from damage when carrying unsecured items in the cargo area
- Can be easily removed with the use of an allend key which allows for windows to be cleaned or tinted