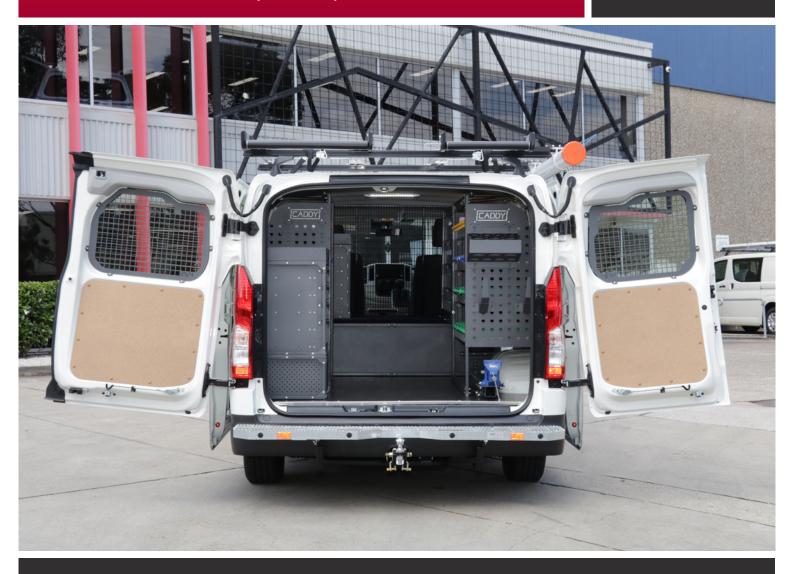

# MESH WINDOW GUARD

TO SUIT TOYOTA HIACE LWB (05/2019+) BARN DOOR MODEL

# NEW PRODUCT FROM CADDY STORAGE

- WG-THL19-265 TOYOTA HIACE LWB (05/2019+) MESH WINDOW GUARD TO SUIT DRIVERS SIDE BARN DOOR
- WG-THL19-264 TOYOTA HIACE LWB (05/2019+) MESH WINDOW GUARD TO SUIT PASSENGERS SIDE BARN DOOR

# **MESH WINDOW GUARD**

TO SUIT TOYOTA HIACE LWB (05/2021+) BARN DOOR MODEL

Passenger Side Window Guard

Driver Side Window Guard

Visual Deterrant for Thieves

### **KEY FEATURES**

- > Rear Door Mesh Window Guard designed for the Toyota Hiace LWB (05/2021+) Barn Door Model
- > Caddy's signature mesh design can be easily seen from the outside looking in, securing the vehicle from would-be theives
- > Window Guard protects window from damage when carrying unsecured items in the cargo area
- Can be easily removed with the use of an allend key which allows for windows to be cleaned or tinted