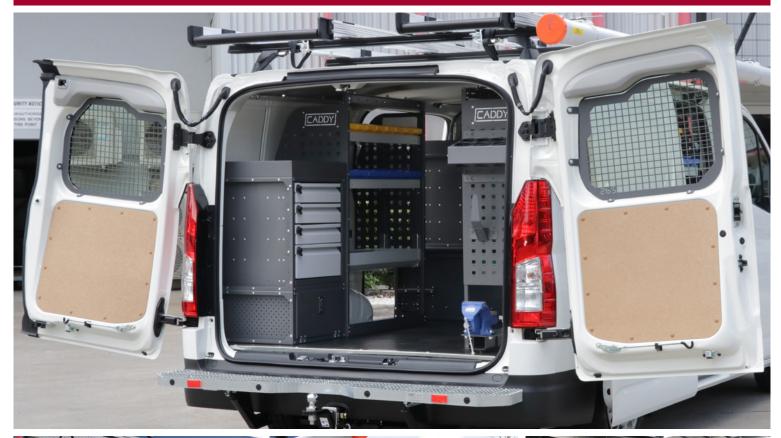

# MESH WINDOW GUARD

TO SUIT TOYOTA HIACE LWB (05/2019+) BARN DOOR MODEL

# NEW PRODUCT FROM CADDY STORAGE

- WG-THL19-265 TOYOTA HIACE LWB (05/2019+) MESH WINDOW GUARD TO SUIT DRIVERS SIDE BARN DOOR
- WG-THL19-264 TOYOTA HIACE LWB (05/2019+) MESH WINDOW GUARD TO SUIT PASSENGERS SIDE BARN DOOR

# **MESH WINDOW GUARD**

TO SUIT TOYOTA HIACE LWB (05/2021+) BARN DOOR MODEL

Passenger Side Window Guard

Driver Side Window Guard

Visual Deterrant for Thieves

### **KEY FEATURES**

- > Rear Door Mesh Window Guard designed for the Toyota Hiace LWB (05/2021+) Barn Door Model
- > Caddy's signature mesh design can be easily seen from the outside looking in, securing the vehicle from would-be theives
- > Window Guard protects window from damage when carrying unsecured items in the cargo area
- Can be easily removed with the use of an allend key which allows for windows to be cleaned or tinted