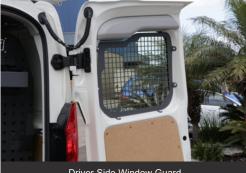

# **MESH WINDOW GUARD**

TO SUIT TOYOTA HIACE LWB (05/2021+) BARN DOOR MODEL

Passenger Side Window Guard

Driver Side Window Guard

Visual Deterrant for Thieves

### **KEY FEATURES**

- > Rear Door Mesh Window Guard designed for the Toyota Hiace LWB (05/2021+) Barn Door Model
- > Caddy's signature mesh design can be easily seen from the outside looking in, securing the vehicle from would-be theives
- > Window Guard protects window from damage when carrying unsecured items in the cargo area
- Can be easily removed with the use of an allend key which allows for windows to be cleaned or tinted