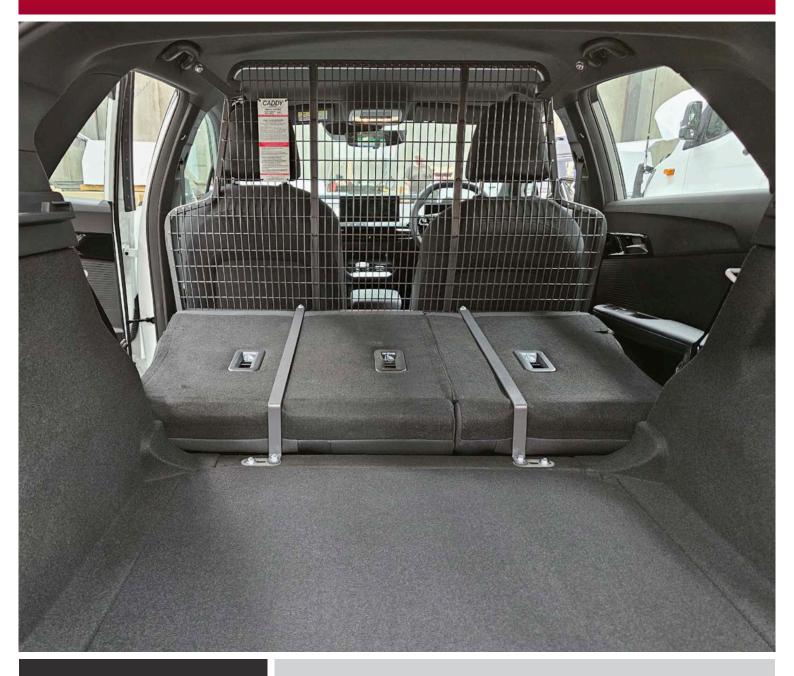

### **KEY FEATURES**

- > Front Position Mesh Cargo Barrier fitted behind 1st row of seating
- > 2nd row of seats folded and converted into a cargo area
- > Cargo Barrier has provisions for air bag deployment
- > Allows use of OEM cargo blind
- > Also available as a Conversion Kit, along with additional flooriing