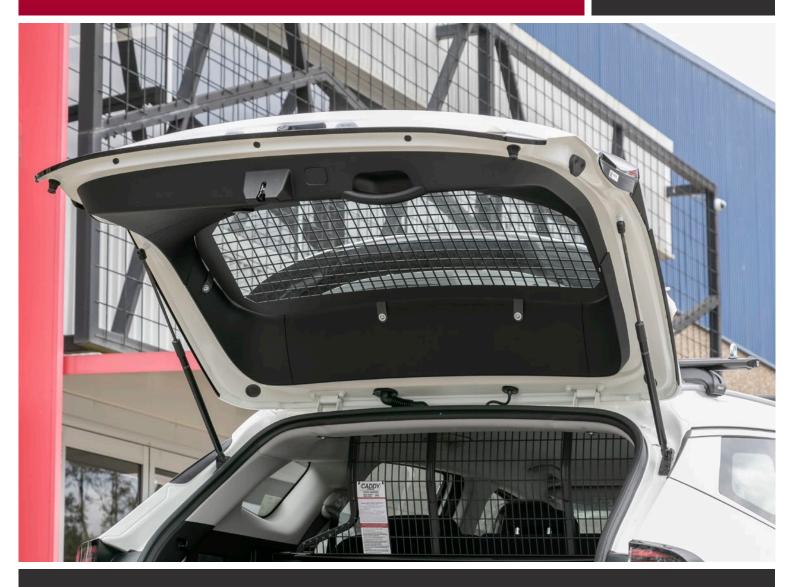

# MESH WINDOW GUARD (TAILGATE)

# NEW PRODUCT FROM CADDY STORAGE

• **WG-KSO21-271** - KIA SPORTAGE (09/2021+) - 5 DOOR - REAR LIFT UP DOOR MESH WINDOW GUARD

## **MESH WINDOW GUARD (TAILGATE)**

MADE TO SUIT KIA SPORTAGE (09/2021+) 5 DOOR MODEL

### **KEY FEATURES**

- Rear Lift Up Door Mesh Window Guard designed for the Kia Sportage (09/2021+) 5 door Model
- Caddy's Signature mesh design can be easily seen from the outside looking in, securing the vehicle from would-be theives
- Window Guard protects windows from damage when carrying unsecured item in the cargo area
- Can be easily removed with the use of an allen key allow for windows to be clean or tinted.