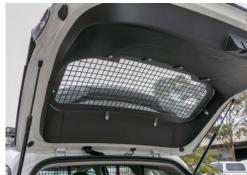

### **KEY FEATURES**

- Rear Lift Up Door Mesh Window Guard designed for the Kia Sportage (09/2021+) 5 door Model
- Caddy's Signature mesh design can be easily seen from the outside looking in, securing the vehicle from would-be theives
- Window Guard protects windows from damage when carrying unsecured item in the cargo area
- Can be easily removed with the use of an allen key allow for windows to be clean or tinted.