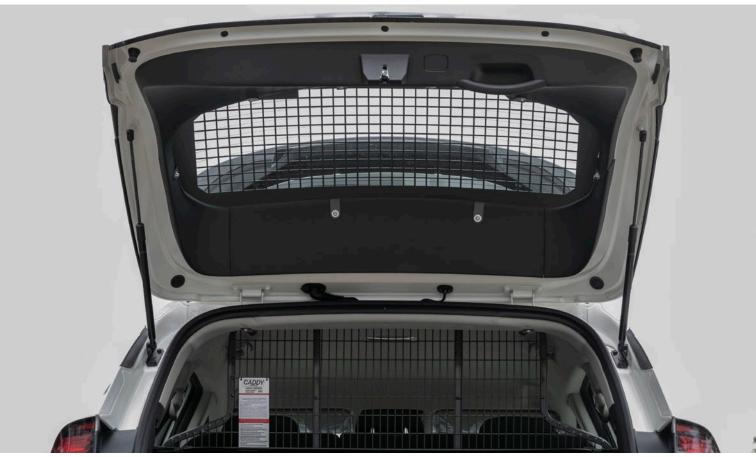

# MESH WINDOW GUARD (TAILGATE)

## **MESH WINDOW GUARD (TAILGATE)**

MADE TO SUIT KIA SPORTAGE (09/2021+) 5 DOOR MODEL

### **KEY FEATURES**

- Rear Lift Up Door Mesh Window Guard designed for the Kia Sportage (09/2021+) 5 door Model
- Caddy's Signature mesh design can be easily seen from the outside looking in, securing the vehicle from would-be theives
- Window Guard protects windows from damage when carrying unsecured item in the cargo area
- Can be easily removed with the use of an allen key allow for windows to be clean or tinted.