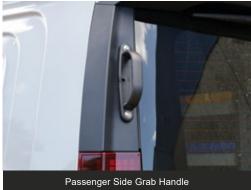

# NEW PRODUCT FROM CADDY STORAGE

- GH-HYST21-LUD-B HYUNDAI STARIA LOAD (09/2021+) TAILGATE DOOR MODEL PAIR OF GRAB HANDLES (BLACK)
- GH-HYST21-LUD-Y HYUNDAI STARIA LOAD (09/2021+) TAILGATE DOOR MODEL PAIR OF GRAB HANDLES (YELLOW)

#### **SUITS**

• Hyundai Staria-Load (09/2021+) Tailgate Door Model

#### **KEY FEATURES**

- Grab handle designed for the Hyundai Staria Load (09/2021+) Rear Door Lift up Tailgate Model
- Made from Automotive Grade ABS Plastic
- Available in Black or Yellow Grab Handles
- UV resistant
- Textured pattern for additional grip
- Often paired with Caddy Rear Step to provide safe and secure access to the roof rack area