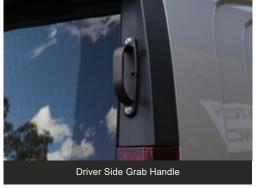

# NEW PRODUCT FROM CADDY STORAGE

- GH-HYST21-LUD-B HYUNDAI STARIA LOAD (09/2021+) TAILGATE DOOR MODEL PAIR OF GRAB HANDLES (BLACK)
- GH-HYST21-LUD-Y HYUNDAI STARIA LOAD (09/2021+) TAILGATE DOOR MODEL PAIR OF GRAB HANDLES (YELLOW)

#### **SUITS**

• Hyundai Staria-Load (09/2021+) Tailgate Door Model

#### **KEY FEATURES**

- Grab handle designed for the Hyundai Staria Load (09/2021+) Rear Door Lift up Tailgate Model
- Made from Automotive Grade ABS Plastic
- Available in Black or Yellow Grab Handles
- UV resistant
- Textured pattern for additional grip
- Often paired with Caddy Rear Step to provide safe and secure access to the roof rack area