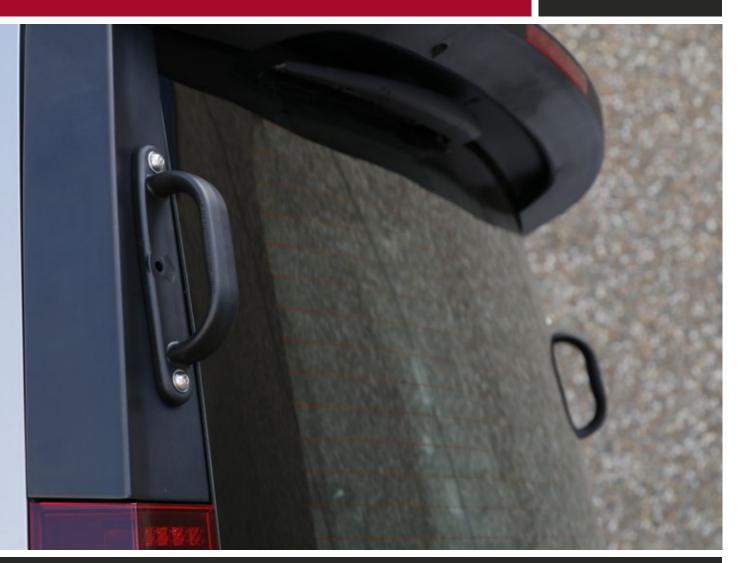

## **GRAB HANDLE**

MADE TO SUIT HYUNDAI STARIA-LOAD (09/2021+) TAILGATE DOOR MODEL

### **GRAB HANDLE**

MADE TO SUIT HYUNDAI STARIA-LOAD (09/2021+) TAILGATE DOOR MODEL

#### **KEY FEATURES**

- Grab handle designed for the Hyundai Staria Load (09/2021+) Rear Door Lift up Tailgate Model
- Made from Automotive Grade ABS Plastic
- Available in Black or Yellow Grab Handles
- UV resistant
- Textured pattern for additional grip
- Often paired with Caddy Rear Step to provide safe and secure access to the roof rack area