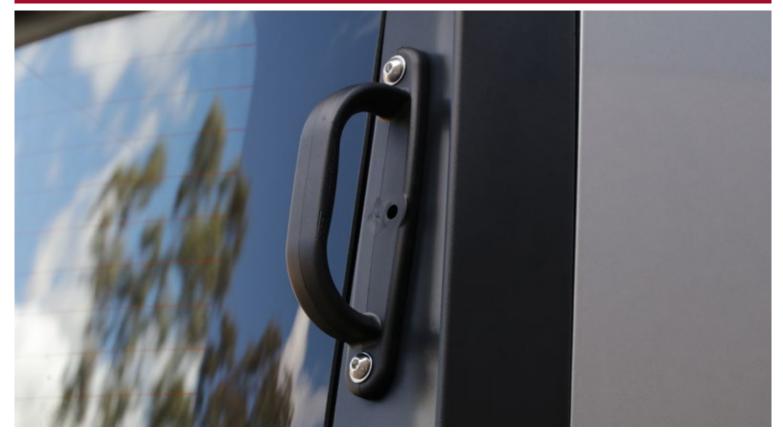

## **GRAB HANDLE**

MADE TO SUIT HYUNDAI STARIA-LOAD (09/2021+) TAILGATE DOOR MODEL

### **GRAB HANDLE**

MADE TO SUIT HYUNDAI STARIA-LOAD (09/2021+) TAILGATE DOOR MODEL

#### **KEY FEATURES**

- Grab handle designed for the Hyundai Staria Load (09/2021+) Rear Door Lift up Tailgate Model
- Made from Automotive Grade ABS Plastic
- Available in Black or Yellow Grab Handles
- UV resistant
- Textured pattern for additional grip
- Often paired with Caddy Rear Step to provide safe and secure access to the roof rack area