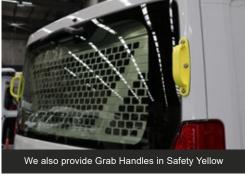

#### **KEY FEATURES**

- Grab handle designed for the Hyundai Staria Load (09/2021+) Rear Door Lift up Tailgate Model
- Made from Automotive Grade ABS Plastic
- Available in Black or Yellow Grab Handles
- UV resistant
- Textured pattern for additional grip
- Often paired with Caddy Rear Step to provide safe and secure access to the roof rack area