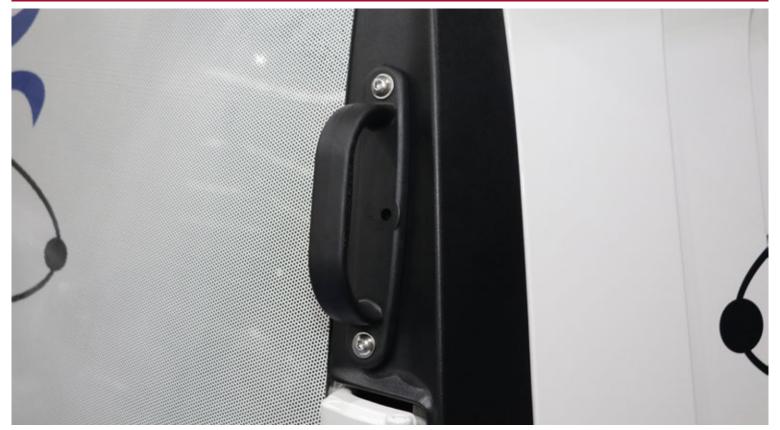

### **GRAB HANDLE**

MADE TO SUIT HYUNDAI STARIA-LOAD (09/2021+) BARN DOOR ONLY MODEL

Grab Handle Clearance from Door Opening

#### **KEY FEATURES**

- Grab handle designed for the Hyundai Staria Load (09/2021+) Barn Door Model Only
- Made from Automotive Grade ABS Plastic
- UV resistant
- Textured pattern for additional grip
- Often paired with Caddy Rear Step to provide safe and secure access to the roof rack area