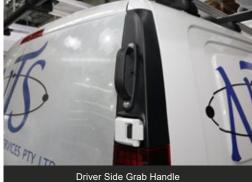

### **GRAB HANDLE**

MADE TO SUIT HYUNDAI STARIA-LOAD (09/2021+) BARN DOOR ONLY MODEL

Grab Handle Clearance from Door Opening

#### **KEY FEATURES**

- Grab handle designed for the Hyundai Staria Load (09/2021+) Barn Door Model Only
- Made from Automotive Grade ABS Plastic
- UV resistant
- Textured pattern for additional grip
- Often paired with Caddy Rear Step to provide safe and secure access to the roof rack area