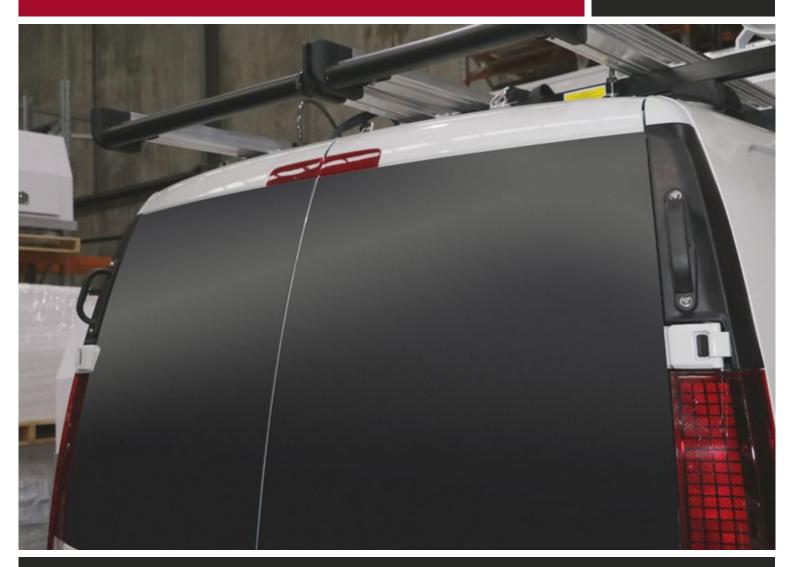

## **GRAB HANDLE**

MADE TO SUIT HYUNDAI STARIA-LOAD (09/2021+) BARN DOOR ONLY

### **GRAB HANDLE**

MADE TO SUIT HYUNDAI STARIA-LOAD (09/2021+) BARN DOOR ONLY MODEL

Grab Handle Clearance from Door Opening

#### **SUITS**

• Hyundai Staria-Load (09/2021+) Barn Door