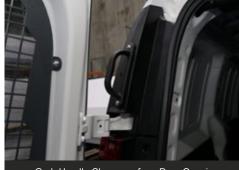

### **GRAB HANDLE**

MADE TO SUIT HYUNDAI STARIA-LOAD (09/2021+) BARN DOOR ONLY MODEL

Grab Handle Clearance from Door Opening