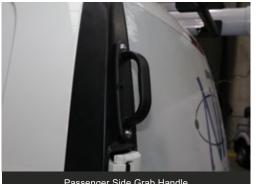

### **GRAB HANDLE**

MADE TO SUIT HYUNDAI STARIA-LOAD (09/2021+) BARN DOOR ONLY MODEL

Grab Handle Clearance from Door Opening

#### **KEY FEATURES**

- Grab handle designed for the Hyundai Staria Load (09/2021+) Barn Door Model Only
- Made from Automotive Grade ABS Plastic
- UV resistant
- Textured pattern for additional grip
- Often paired with Caddy Rear Step to provide safe and secure access to the roof rack area