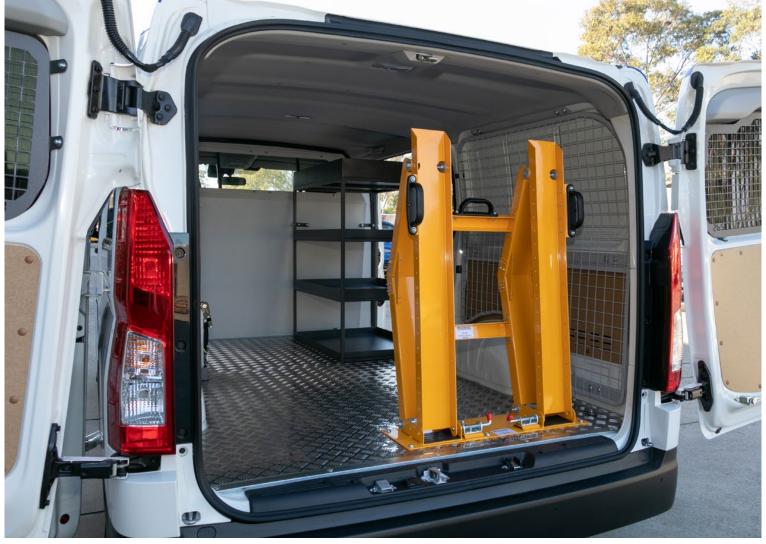

# FOLDING WHEELIE BIN RAMP

MADE TO SUIT MOST COMMERCIAL VANS

# **FOLDING WHEELIE BIN RAMP**

MADE TO SUIT MOST COMMERCIAL VANS

#### **TYPE**

Folding Wheelie Bin Ramp

## **KEY FEATURES**

- > Lockable storage position (slide bolts)
- 3 Ergonomic grab handles (adjustable position)
- Durable (100kg weight rating)
- > 30° Loading Incline
- Integrated rotation stops
- Rubber pads to reduce vibration/noise
- Powder-coated Safety Yellow

## **DETAILS**

- > Folding Ramp (fixed mounting position)
- > 300mm L x 715mm W x 1051mm H (folded position)
- > 1715mm L x 715mm W x 700mm H (unfolded position)
- > Suits two wheeled bins (min. distance between wheels 370mm)
- > Suits two wheeled bins (max. distance outside wheels 610mm)