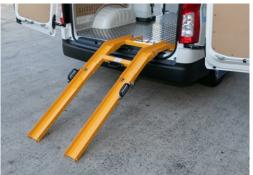

#### **TYPE**

Folding Wheelie Bin Ramp

## **KEY FEATURES**

- > Lockable storage position (slide bolts)
- 3 Ergonomic grab handles (adjustable position)
- Durable (100kg weight rating)
- > 30° Loading Incline
- Integrated rotation stops
- Rubber pads to reduce vibration/noise
- Powder-coated Safety Yellow

## **DETAILS**

- > Folding Ramp (fixed mounting position)
- > 300mm L x 715mm W x 1051mm H (folded position)
- > 1715mm L x 715mm W x 700mm H (unfolded position)
- > Suits two wheeled bins (min. distance between wheels 370mm)
- > Suits two wheeled bins (max. distance outside wheels 610mm)