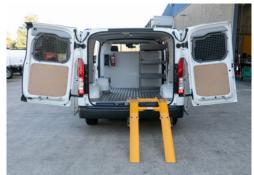

## **KEY FEATURES**

- > Lockable storage position (slide bolts)
- 3 Ergonomic grab handles (adjustable position)
- Durable (100kg weight rating)
- > 30° Loading Incline
- Integrated rotation stops
- Rubber pads to reduce vibration/noise
- Powder-coated Safety Yellow

## **DETAILS**

- > Folding Ramp (fixed mounting position)
- > 300mm L x 715mm W x 1051mm H (folded position)
- > 1715mm L x 715mm W x 700mm H (unfolded position)
- > Suits two wheeled bins (min. distance between wheels 370mm)
- > Suits two wheeled bins (max. distance outside wheels 610mm)