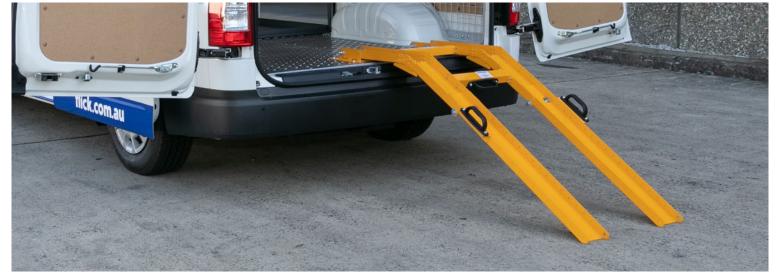

#### **TYPE**

Folding Wheelie Bin Ramp

## **KEY FEATURES**

- > Lockable storage position (slide bolts)
- 3 Ergonomic grab handles (adjustable position)
- Durable (100kg weight rating)
- > 30° Loading Incline
- Integrated rotation stops
- Rubber pads to reduce vibration/noise
- Powder-coated Safety Yellow

## **DETAILS**

- > Folding Ramp (fixed mounting position)
- > 300mm L x 715mm W x 1051mm H (folded position)
- > 1715mm L x 715mm W x 700mm H (unfolded position)
- > Suits two wheeled bins (min. distance between wheels 370mm)
- > Suits two wheeled bins (max. distance outside wheels 610mm)