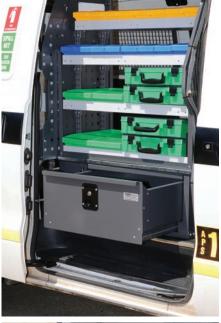

#### SHELVING SYSTEMS

Our range of adjustable shelving allows you to easily change shelf heights at your convenience. Plastic bins included in some kits or available separately.

#### **DRAWERS**

Available in a range of size and combinations. They have an intermediate pin so they don't close when parked on a hill. Slam latch locking system compliments the ease of use.

#### **SMALL PARTS DRAWERS**

Our CPS drawers are handy tool-box like vehicle drawers for internal small parts storage. Our range is available in several different configurations to accompany your fitout and shelving. Choose from left or right locks, then mix and match them to suit your application to give you the best storage for small tools and accessories.