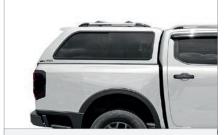

## **UTE CANOPIES**

Caddy Storage supplies and installs a range of smooth finish, fibreglass ute canopies to suit most makes and models. All canopies are colour coded to make it appear as an extension of the vehicle rather than an accessory. We sell two types of canopies - Lifestyle and workstyle, in four different styles inlcuding sliding/lift up windows and doors.

Lifestyle ute canopies are perfect for everyday use - the roof height of the canopy sits flush with the height of the cabin, giving your vehicle a sport look. All lifestyle canopies have internal vinyl roof lining and rear spoilers.

Workstyle ute canopies are most suitable for tradesmen - the higher raised roof makes room for extra cargo to be stored. All workstyle canopies have internal carpet roof lining and twin gas struts on all doors.