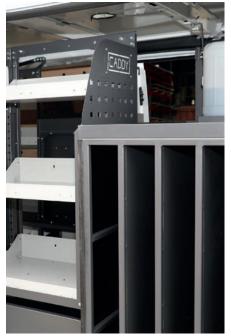

#### SHELVING SYSTEMS

Our range of adjustable shelving allows you to easily change shelf heights at your convenience. Plastic bins included in some kits or available separately.

#### **DRAWERS**

Available in a range of size and combinations. They have an intermediate pin so they don't close when parked on a hill. Slam latch locking system compliments the ease of use.

#### **SLIDES**

Available in a range of size and combinations. Slides can be customised with sides, frames and tie down points.

#### **SMALL PARTS DRAWERS**

Our CPS drawers are handy tool-box like vehicle drawers for internal small parts storage. Our range is available in several different configurations to accompany your fitout and shelving. Choose from left or right locks, then mix and match them to suit your application to give you the best storage for small tools and accessories.