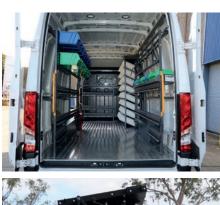

#### SHELVING SYSTEMS

Our range of adjustable shelving allows you to easily change shelf heights at your convenience. Plastic bins included in some kits or available separately.

#### **DRAWERS**

Available in a range of size and combinations. They have an intermediate pin so they don't close when parked on a hill. Slam latch locking system compliments the ease of use.

#### **SLIDES**

Available in a range of size and combinations. Slides can be customised with sides, frames and tie down points.

#### **FLOORING & WALL PANELLING**

We can offer several combinations and types of wall panelling and flooring options to best cater to your needs, including plywood, mesh, carpet, formply and rubber.