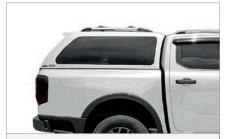

## **UTE CANOPIES**

Caddy Storage supplies and installs a range of smooth finish, fibreglass ute canopies to suit most makes and models. All canopies are colour coded to make it appear as an extension of the vehicle rather than an accessory. We sell two types of canopies - Lifestyle and workstyle, in four different styles inlcuding sliding/lift up windows and doors.

Lifestyle ute canopies are perfect for everyday use - the roof height of the canopy sits flush with the height of the cabin, giving your vehicle a sport look. All lifestyle canopies have internal vinyl roof lining and rear spoilers.

Workstyle ute canopies are most suitable for tradesmen - the higher raised roof makes room for extra cargo to be stored. All workstyle canopies have internal carpet roof lining and twin gas struts on all doors.