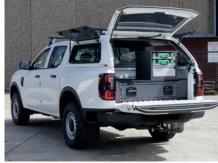

#### SERVICE BODIES

We have a vast range of light weight aluminium Service bodies to suit single, extra and dual cab utes. Our Service bodies can be customised to suit individual requirements.

#### **UTE TOOLBOXES**

Vast array of sizes availabe helping maximise the versitility of the vehicle. We can install a toolbox to either driver / passenger side of the ute or both!

#### **CUSTOMISED PRODUCTS**

Custom products take a bit of time for research and development, but this guarantees a better product in the long run. We consider all factors before suggesting a custom product, including placement, usage, etc.