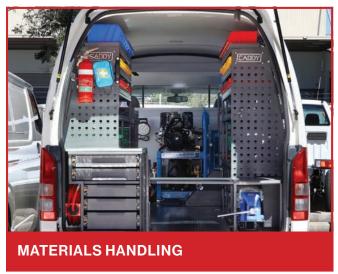

for most popular commercial vans. Adding a window guard provides security and is a visible theft deterrant.



#### **ROOF RACK SYSTEMS**

We offer many different roof rack system options. From a standard set of cross bars to a full spec double ladder rack system, we can supply a solution to suit your needs.



#### **VEHICLE SEATING**

Rear van seats allow you to safely and comfortably transport passengers. Our range of seats have a lightweight design, seatbelts incorporated and can be folded away and/or removed.



#### **CUSTOMISED PRODUCTS**

Custom products take a bit of time for research and development, but this guarantees a better product in the long run. We consider all factors before suggesting a custom product, including placement, usage, etc.



## **SPECIALISED FITOUTS**













## **UTE CANOPIES**

Caddy Storage supplies and installs a range of smooth finish, fibreglass ute canopies to suit most makes and models. All canopies are colour coded to make it appear as an extension of the vehicle rather than an accessory. We sell two types of canopies - Lifestyle and workstyle, in four different styles inlcuding sliding/lift up windows and doors.

Lifestyle ute canopies are perfect for everyday use - the roof height of the canopy sits flush with the height of the cabin, giving your vehicle a sport look. All lifestyle canopies have internal vinyl roof lining and rear spoilers.

Workstyle ute canopies are most suitable for tradesmen - the higher raised roof makes room for extra cargo to be stored. All workstyle canopies have internal carpet roof lining and twin g