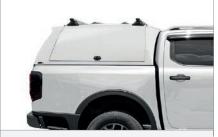

## **UTE CANOPIES**

Caddy Storage supplies and installs a range of smooth finish, fibreglass ute canopies to suit most makes and models. All canopies are colour coded to make it appear as an extension of the vehicle rather than an accessory. We sell two types of canopies - Lifestyle and workstyle, in four different styles inlcuding sliding/lift up windows and doors.

Workstyle ute canopies are most suitable for tradesmen - the higher raised roof makes room for extra cargo to be stored. All workstyle canopies have internal carpet roof lining and twin gas struts on all doors.

#### **WORKSTYLE CME**

This canopy has side lift up doors with for quick and easy accessibility via the large opening. The panel doors limit visibility into the cargo area.

#### **WORKSTYLE CMX**

This canopy has side lift up doors with for quick and easy accessibility via the large opening. The panel doors limit visibility into the cargo area. 3 door central locking included as standard.