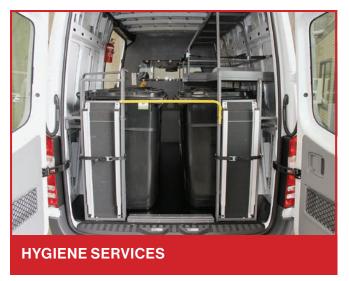

ble for most popular commercial vans. Adding a window guard provides security and is a visible theft deterrant.



#### **ROOF RACK SYSTEMS**

We offer many different roof rack system options. From a standard set of cross bars to a full spec double ladder rack system, we can supply a solution to suit your needs.



#### **VEHICLE SEATING**

Rear van seats allow you to safely and comfortably transport passengers. Our range of seats have a lightweight design, seatbelts incorporated and can be folded away and/or removed.



#### **CUSTOMISED PRODUCTS**

Custom products take a bit of time for research and development, but this guarantees a better product in the long run. We consider all factors before suggesting a custom product, including placement, usage, etc.



## **SPECIALISED FITOUTS**













## **UTE CANOPIES**

Caddy Storage supplies and installs a range of smooth finish, fibreglass ute canopies to suit most makes and models. All canopies are colour coded to make it appear as an extension of the vehicle rather than an accessory. We sell two types of canopies - Lifestyle and workstyle, in four different styles inlcuding sliding/lift up windows and doors.

Lifestyle ute canopies are perfect for everyday use - the roof height of the canopy sits flush with the height of the cabin, giving your vehicle a sport look. All lifestyle canopies have internal vinyl roof lining and rear spoilers.

Workstyle ute canopies are most suitable for tradesmen - the higher raised roof makes room for extra cargo to be stored. All workstyle canopies have internal carpet roof lining and tw