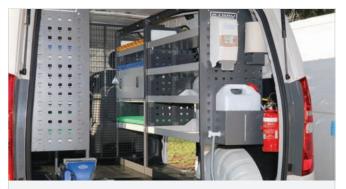

#### SHELVING SYSTEMS

Our range of adjustable shelving allows you to easily change shelf heights at your convenience. Plastic bins included in some kits or available separately.

#### **SHELVING & TRADE ACCESSORIES**

We have a large variety of accessories to accompany your shelving and general fitouts, including fire extinguishers, jerry can holders, gas bottle boxes, straps, vice slides, trays and much more