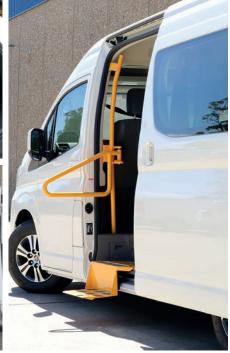

#### **VEHICLE SEATING**

Rear van seats allow you to safely and comfortably transport passengers. Our range of seats have a lightweight design, seatbelts incorporated and can be folded away and/or removed.