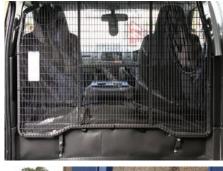

#### **CARGO BARRIERS**

Front, rear or dual position cargo barriers to secure your cargo area available in mesh, polycarbonate and vapour resistant variations. Air curtains also available as an accessory.