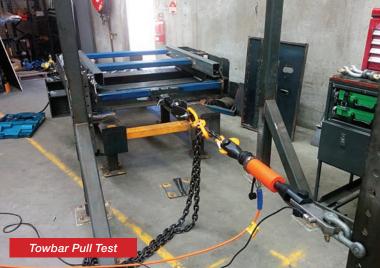

#### **REAR STEPS, TOWBARS, FRONT BARS & NUDGE BARS**

Stainless steel loop, black loop or galvanised rear steps, with or without a towbar attached, are available for most popular vans and utes. Stainless steel front protection bars with side loops, or the smaller nudge bars, compliment your vehicle and avoid damage to the front.

## **TESTING FACILITIES**

We specialise in producing a range of core products which suit all aspects of industry and vehicle fleets.

Designs are checked for their compliance with the Australian Design Rules, WHS regulations, relevant standards and codes.