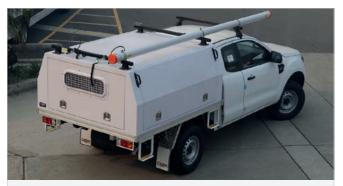

## **UTE CANOPIES**

Caddy Storage supplies and installs a range of smooth finish, fibreglass ute canopies to suit most makes and models. All canopies are colour coded to make it appear as an extension of the vehicle rather than an accessory. We sell two types of canopies - Lifestyle and workstyle, in four different styles inlcuding sliding/lift up windows and doors.

Lifestyle ute canopies are perfect for everyday use - the roof height of the canopy sits flush with the height of the cabin, giving your vehicle a sport look. All lifestyle canopies have internal vinyl roof lining and rear spoilers.

Workstyle ute canopies are most suitable for tradesmen - the higher raised roof makes room for extra cargo to be stored. All workstyle canopies have internal carpet roof lining and twin gas struts on all doors.