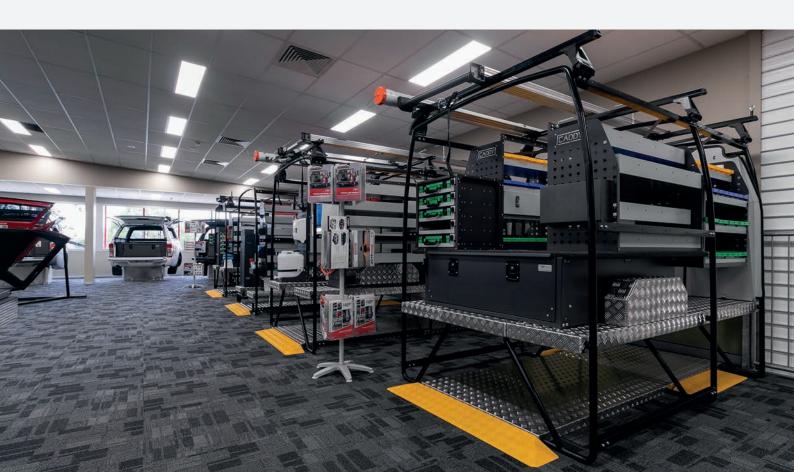

# VISIT A CADDY SHOWROOM TODAY!

Each of our stores have their own full equipped showrooms and fitting stations on the premises.

All showrooms are open for viewing anytime during business hours: 7am - 5pm Monday to Thursday, 7am - 4pm Friday.

Come in and view our realistic showroom displays for a hands-on experience with our products.