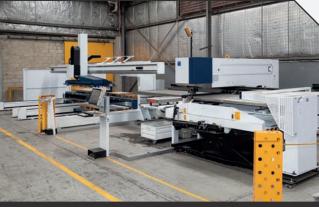

#### **TRUMPF SHEETMASTER**

With CNC laser cutting machine

**CSM TUBE BENDER** 

Metal tube bending machine

#### **MULTICAM ROUTER**

CNC routing machine

**TRUMPF TRUBEND 3100** 

CNC hydraulic press brake

**TRUMPF TRUBEND 5130** 

CNC bending machine

**TRUMPF TRUPUNCH 5000** 

CNC turrent punch

**TRUMPF TRU LASER 3030** 

CNC laser cutting machine