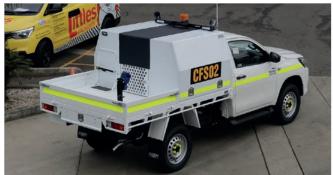

#### SERVICE BODIES

We have a vast range of light weight aluminium Service bodies to suit single, extra and dual cab utes. Our Service bodies can be customised to suit individual requirements.

## **UTE CANOPIES**

Caddy Storage supplies and installs a range of smooth finish, fibreglass ute canopies to suit most makes and models. All canopies are colour coded to make it appear as an extension of the vehicle rather than an accessory. We sell two types of canopies - Lifestyle and workstyle, in four different styles inlcuding sliding/lift up windows and doors.