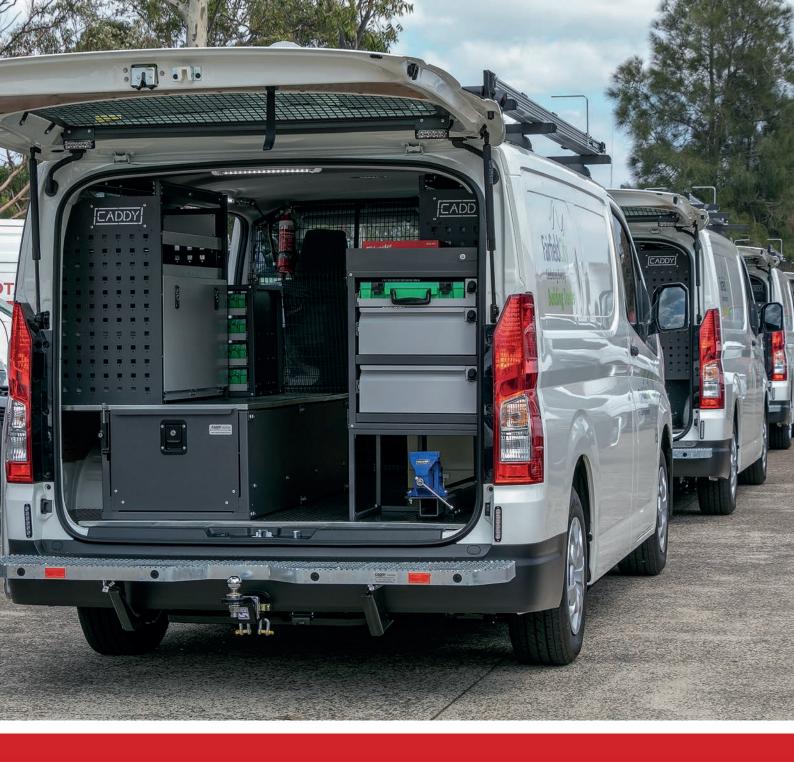

## **OUR PRODUCTS AND SERVICES**

At Caddy Storage, we pride ourselves on our ability to manufacture most of our products in-house at our Sydney headquarters, giving us the advantage to customise to your specific requirements.

We can provide individual accessories, standard kits or fully personalised fit outs - you name it, we make it happen!

#### SHELVING SYSTEMS

Our range of adjustable shelving allows you to easily change shelf heights at your convenience. Plastic bins included in some kits or available separately.

#### **CARGO BARRIERS**

Front, rear or dual position cargo barriers to secure your cargo area available in mesh, polycarbonate and vapour resistant variations. Air curtains also available as an accessory.

#### **DRAWERS**

Available in a range of size and combinations. They have an intermediate pin so they don't close when parked on a hill. Slam latch locking system compliments the ease of use.

#### **SLIDES**

Available in a range of size and combinations. Slides can be customised with sides, frames and tie down points.

#### **SHELVING & TRADE ACCESSORIES**

We have a large variety of accessories to accompany your shelving and general fitouts, including fire extinguishers, jerry can holders, gas bottle boxes, straps, vice slides, trays and much more

#### **FLOORING & WALL PANELLING**

We can offer several combinations and types of wall panelling and flooring options to best cater to your needs, including plywood, mesh, carpet, formply and rubber.