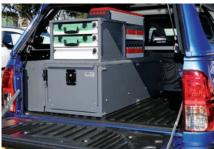

#### **DRAWERS**

Available in a range of size and combinations. They have an intermediate pin so they don't close when parked on a hill. Slam latch locking system compliments the ease of use.

#### **SLIDES**

Available in a range of size and combinations. Slides can be customised with sides, frames and tie down points.