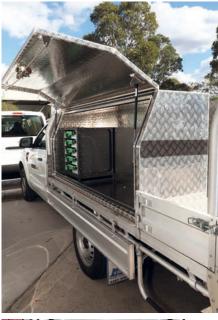

#### SERVICE BODIES

We have a vast range of light weight aluminium Service bodies to suit single, extra and dual cab utes. Our Service bodies can be customised to suit individual requirements.

#### **UTE TOOLBOXES**

Vast array of sizes availabe helping maximise the versitility of the vehicle. We can install a toolbox to either driver / passenger side of the ute or both!