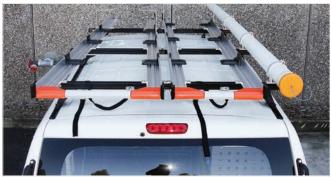

#### **ROOF RACK SYSTEMS**

We offer many different roof rack system options. From a standard set of cross bars to a full spec double ladder rack system, we can supply a solution to suit your needs.

#### **ALPHA ROOF RACKS**

If you purchase any of our range of Alpha ute canopies, you receive a set of Alpha 2-bar roofracks fitted to your canopy absolutely free.