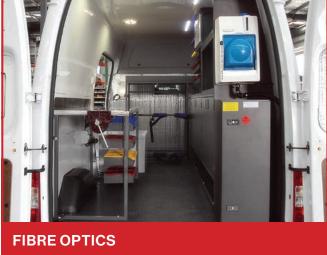

e for most popular commercial vans. Adding a window guard provides security and is a visible theft deterrant.



#### **ROOF RACK SYSTEMS**

We offer many different roof rack system options. From a standard set of cross bars to a full spec double ladder rack system, we can supply a solution to suit your needs.



#### **VEHICLE SEATING**

Rear van seats allow you to safely and comfortably transport passengers. Our range of seats have a lightweight design, seatbelts incorporated and can be folded away and/or removed.



#### **CUSTOMISED PRODUCTS**

Custom products take a bit of time for research and development, but this guarantees a better product in the long run. We consider all factors before suggesting a custom product, including placement, usage, etc.



## **SPECIALISED FITOUTS**













## **UTE CANOPIES**

Caddy Storage supplies and installs a range of smooth finish, fibreglass ute canopies to suit most makes and models. All canopies are colour coded to make it appear as an extension of the vehicle rather than an accessory. We sell two types of canopies - Lifestyle and workstyle, in four different styles inlcuding sliding/lift up windows and doors.

Lifestyle ute canopies are perfect for everyday use - the roof height of the canopy sits flush with the height of the cabin, giving your vehicle a sport look. All lifestyle canopies have internal vinyl roof lining and rear spoilers.

Workstyle ute canopies are most suitable for tradesmen - the higher raised roof makes room for extra cargo to be stored. All workstyle canopies have internal carpet roof lining and twin