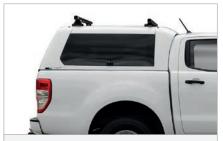

## **UTE CANOPIES**

Caddy Storage supplies and installs a range of smooth finish, fibreglass ute canopies to suit most makes and models. All canopies are colour coded to make it appear as an extension of the vehicle rather than an accessory. We sell two types of canopies - Lifestyle and workstyle, in four different styles inlcuding sliding/lift up windows and doors.

Lifestyle ute canopies are perfect for everyday use - the roof height of the canopy sits flush with the height of the cabin, giving your vehicle a sport look. All lifestyle canopies have internal vinyl roof lining and rear spoilers.

#### LIFESTYLE GSE-S

This canopy has side sliding windows; both the front end and the rear end of the window slide open, providing some accessibility into the cargo area. Rear door central locking included as standard.

#### LIFESTYLE GSS

This canopy has side sliding windows; both the front end and the rear end of the window slide open, providing some accessibility into the cargo area. Rear door central locking included as standard.