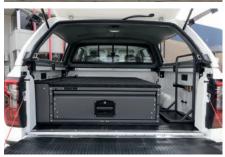

#### **DRAWERS**

Available in a range of size and combinations. They have an intermediate pin so they don't close when parked on a hill. Slam latch locking system compliments the ease of use.

#### **SLIDES**

Available in a range of size and combinations. Slides can be customised with sides, frames and tie down points.

#### **SMALL PARTS DRAWERS**

Our CPS drawers are handy tool-box like vehicle drawers for internal small parts storage. Our range is available in several different configurations to accompany your fitout and shelving. Choose from left or right locks, then mix and match them to suit your application to give you the best storage for small tools and accessories.