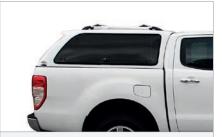

## **UTE CANOPIES**

Caddy Storage supplies and installs a range of smooth finish, fibreglass ute canopies to suit most makes and models. All canopies are colour coded to make it appear as an extension of the vehicle rather than an accessory. We sell two types of canopies - Lifestyle and workstyle, in four different styles inlcuding sliding/lift up windows and doors.

Lifestyle ute canopies are perfect for everyday use - the roof height of the canopy sits flush with the height of the cabin, giving your vehicle a sport look. All lifestyle canopies have internal vinyl roof lining and rear spoilers.

Workstyle ute canopies are most suitable for tradesmen - the higher raised roof makes room for extra cargo to be stored. All workstyle canopies have internal carpet roof lining and twin gas struts on all doors.