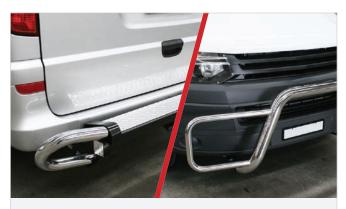

#### **REAR STEPS, TOWBARS, FRONT BARS & NUDGE BARS**

Stainless steel loop, black loop or galvanised rear steps, with or without a towbar attached, are available for most popular vans and utes. Stainless steel front protection bars with side loops, or the smaller nudge bars, compliment your vehicle and avoid damage to the front.