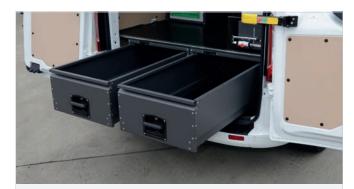

#### **DRAWERS**

Available in a range of size and combinations. They have an intermediate pin so they don't close when parked on a hill. Slam latch locking system compliments the ease of use.