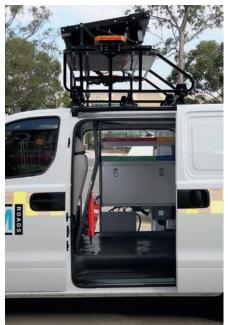

#### **ROOF RACK SYSTEMS**

We offer many different roof rack system options. From a standard set of cross bars to a full spec double ladder rack system, we can supply a solution to suit your needs.