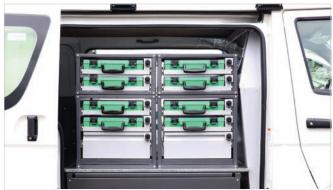

#### **DRAWERS**

Available in a range of size and combinations. They have an intermediate pin so they don't close when parked on a hill. Slam latch locking system compliments the ease of use.

#### **SMALL PARTS DRAWERS**

Our CPS drawers are handy tool-box like vehicle drawers for internal small parts storage. Our range is available in several different configurations to accompany your fitout and shelving. Choose from left or right locks, then mix and match them to suit your application to give you the best storage for small tools and accessories.