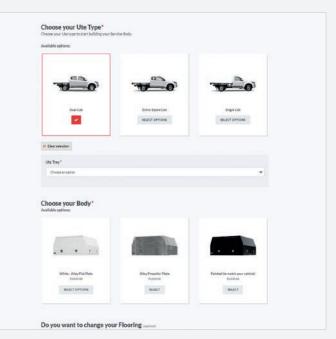

## FIND MORE INFORMATION ONLINE

Visit www.caddystorage.com.au for more information on our products, the latest special offers and any other developments from our company. We have plenty of resources including a step-by-step builder for certain products and vehicles.

To begin fitting your vehicle go to www.caddystorage.com.au/fit-my-vehicle or scan the QR code:

Use our in-built builder to craft the fit-out you want.

With 35 years experience in the industry, Caddy Storage Systems is the specialist in vehicle storage solutions who will ensure the best possible outcome for all your storage problems.