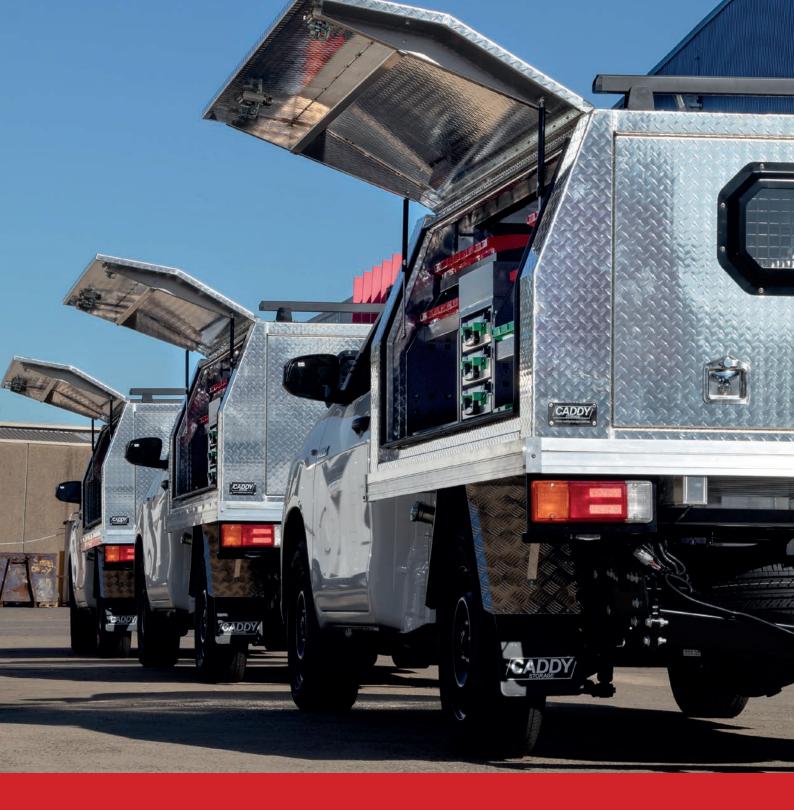

#### SERVICE BODIES

We have a vast range of light weight aluminium Service bodies to suit single, extra and dual cab utes. Our Service bodies can be customised to suit individual requirements.

#### **UTE TOOLBOXES**

Vast array of sizes availabe helping maximise the versitility of the vehicle. We can install a toolbox to either driver / passenger side of the ute or both!