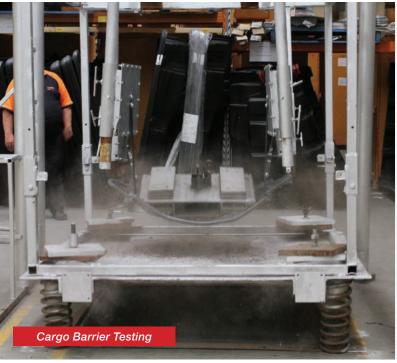

#### **CARGO BARRIERS**

Front, rear or dual position cargo barriers to secure your cargo area available in mesh, polycarbonate and vapour resistant variations. Air curtains also available as an accessory.

## **TESTING FACILITIES**

We specialise in producing a range of core products which suit all aspects of industry and vehicle fleets.

Designs are checked for their compliance with the Australian Design Rules, WHS regulations, relevant standards and codes.