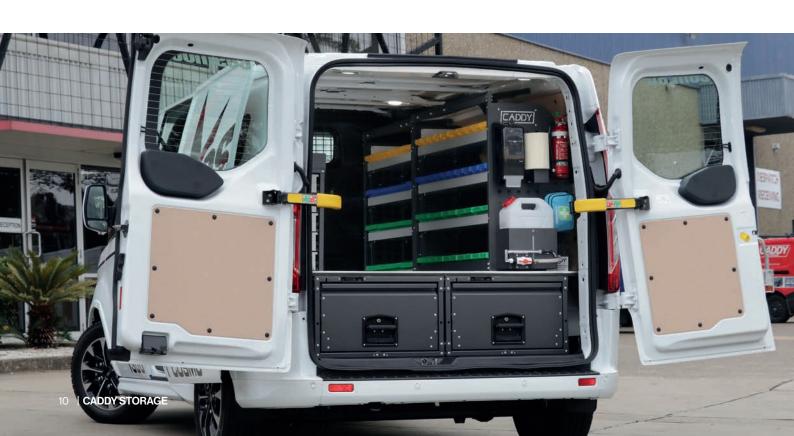

## **OUR PRODUCTS AND SERVICES**

At Caddy Storage, we pride ourselves on our ability to manufacture most of our products in-house at our Sydney headquarters, giving us the advantage to customise to your specific requirements.

We can provide individual accessories, standard kits or fully personalised fit outs - you name it, we make it happen!

#### SHELVING SYSTEMS

Our range of adjustable shelving allows you to easily change shelf heights at your convenience. Plastic bins included in some kits or available separately.

#### **DRAWERS**

Available in a range of size and combinations. They have an intermediate pin so they don't close when parked on a hill. Slam latch locking system compliments the ease of use.

#### **SLIDES**

Available in a range of size and combinations. Slides can be customised with sides, frames and tie down points.

#### **SHELVING & TRADE ACCESSORIES**

We have a large variety of accessories to accompany your shelving and general fitouts, including fire extinguishers, jerry can holders, gas bottle boxes, straps, vice slides, trays and much more