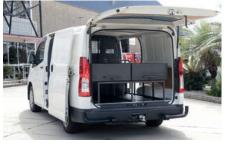

#### SHELVING SYSTEMS

Our range of adjustable shelving allows you to easily change shelf heights at your convenience. Plastic bins included in some kits or available separately.

#### **CARGO BARRIERS**

Front, rear or dual position cargo barriers to secure your cargo area available in mesh, polycarbonate and vapour resistant variations. Air curtains also available as an accessory.

#### **VEHICLE SEATING**

Rear van seats allow you to safely and comfortably transport passengers. Our range of seats have a lightweight design, seatbelts incorporated and can be folded away and/or removed.