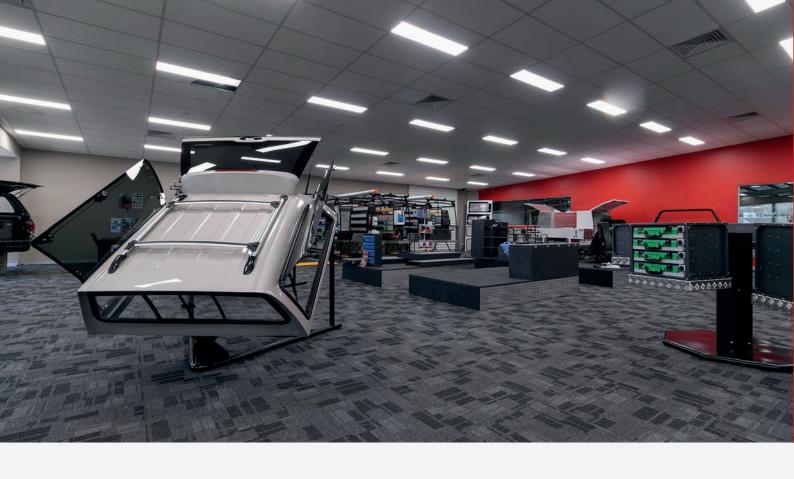

# VISIT A CADDY SHOWROOM TODAY!

Each of our stores have their own full equipped showrooms and fitting stations on the premises.

All showrooms are open for viewing anytime during business hours: 7am - 5pm Monday to Thursday, 7am - 4pm Friday.

Come in and view our realistic showroom displays for a hands-on experience with our products.