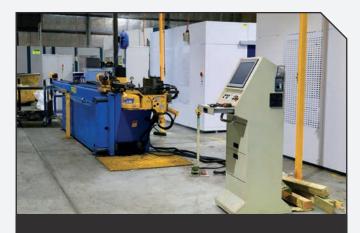

#### **TRUMPF SHEETMASTER**

With CNC laser cutting machine

**CSM TUBE BENDER** 

Metal tube bending machine