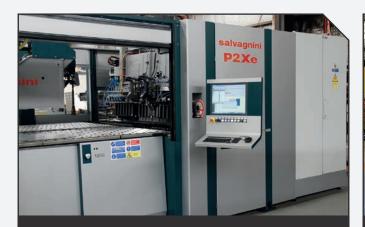

#### Here at Caddy Storage, we...

- Use CAD/CAM such as SolidWorks, Trutops and Salvagnini P4
- Use the latest automated machinery
- Invest heavily in R & D and technology for the future
- Will collaborate with you through the design process from start to finish

## **MACHINERY**

**SALVAGNINI P2XE** 

CNC panel bending machine

**TRUMPF TRUBEND 3066** 

CNC hydraulic press brake

**ADIRA BENDER** 

CNC hydraulic press brake