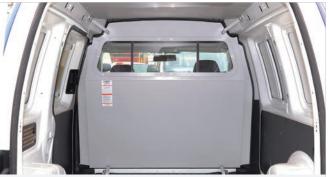

#### **CARGO BARRIERS**

Front, rear or dual position cargo barriers to secure your cargo area available in mesh, polycarbonate and vapour resistant variations. Air curtains also available as an accessory.

#### **WINDOWS & WINDOW GUARDS**

Fixed and sliding windows are available for most popular commercial vans. Adding a window guard provides security and is a visible theft deterrant.