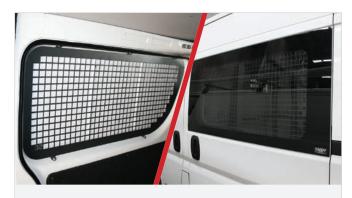

#### **WINDOWS & WINDOW GUARDS**

Fixed and sliding windows are available for most popular commercial vans. Adding a window guard provides security and is a visible theft deterrant.