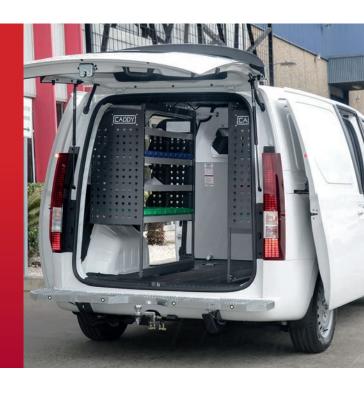

#### SHELVING SYSTEMS

Our range of adjustable shelving allows you to easily change shelf heights at your convenience. Plastic bins included in some kits or available separately.

#### **CARGO BARRIERS**

Front, rear or dual position cargo barriers to secure your cargo area available in mesh, polycarbonate and vapour resistant variations. Air curtains also available as an accessory.

#### **DRAWERS**

Available in a range of size and combinations. They have an intermediate pin so they don't close when parked on a hill. Slam latch locking system compliments the ease of use.

#### **SLIDES**

Available in a range of size and combinations. Slides can be customised with sides, frames and tie down points.