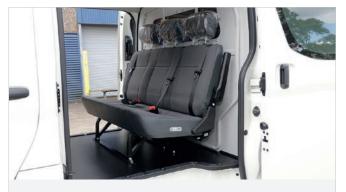

#### **VEHICLE SEATING**

Rear van seats allow you to safely and comfortably transport passengers. Our range of seats have a lightweight design, seatbelts incorporated and can be folded away and/or removed.