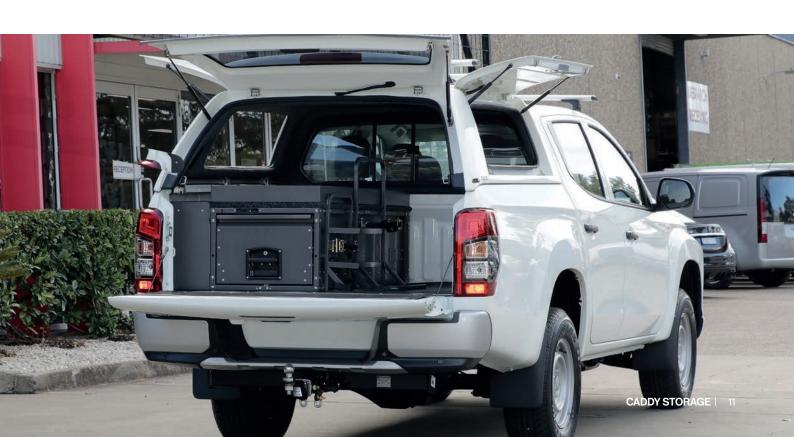

#### **DRAWERS**

Available in a range of size and combinations. They have an intermediate pin so they don't close when parked on a hill. Slam latch locking system compliments the ease of use.

#### **SLIDES**

Available in a range of size and combinations. Slides can be customised with sides, frames and tie down points.

#### **SMALL PARTS DRAWERS**

Our CPS drawers are handy tool-box like vehicle drawers for internal small parts storage. Our range is available in several different configurations to accompany your fitout and shelving. Choose from left or right locks, then mix and match them to suit your application to give you the best storage for small tools and accessories.