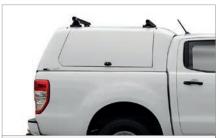

## **UTE CANOPIES**

Caddy Storage supplies and installs a range of smooth finish, fibreglass ute canopies to suit most makes and models. All canopies are colour coded to make it appear as an extension of the vehicle rather than an accessory. We sell two types of canopies - Lifestyle and workstyle, in four different styles inlcuding sliding/lift up windows and doors.

Lifestyle ute canopies are perfect for everyday use - the roof height of the canopy sits flush with the height of the cabin, giving your vehicle a sport look. All lifestyle canopies have internal vinyl roof lining and rear spoilers.

Workstyle ute canopies are most suitable for tradesmen - the higher raised roof makes room for extra cargo to be stored. All workstyle canopies have internal carpet roof lining and twin gas struts on all doors.

#### **ALPHA ROOF RACKS**

If you purchase any of our range of Alpha ute canopies, you receive a set of Alpha 2-bar roofracks fitted to your canopy absolutely free.