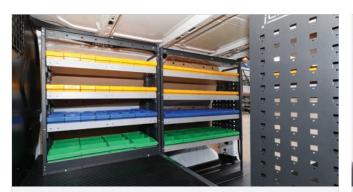

#### SHELVING SYSTEMS

Our range of adjustable shelving allows you to easily change shelf heights at your convenience. Plastic bins included in some kits or available separately.

#### **SHELVING & TRADE ACCESSORIES**

We have a large variety of accessories to accompany your shelving and general fitouts, including fire extinguishers, jerry can holders, gas bottle boxes, straps, vice slides, trays and much more

#### **SMALL PARTS DRAWERS**

Our CPS drawers are handy tool-box like vehicle drawers for internal small parts storage. Our range is available in several different configurations to accompany your fitout and shelving. Choose from left or right locks, then mix and match them to suit your application to give you the best storage for small tools and accessories.