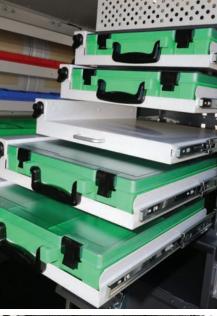

#### **DRAWERS**

Available in a range of size and combinations. They have an intermediate pin so they don't close when parked on a hill. Slam latch locking system compliments the ease of use.

#### **SMALL PARTS DRAWERS**

Our CPS drawers are handy tool-box like vehicle drawers for internal small parts storage. Our range is available in several different configurations to accompany your fitout and shelving. Choose from left or right locks, then mix and match them to suit your application to give you the best storage for small tools and accessories.