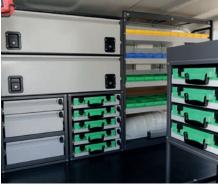

#### SHELVING SYSTEMS

Our range of adjustable shelving allows you to easily change shelf heights at your convenience. Plastic bins included in some kits or available separately.

#### **SMALL PARTS DRAWERS**

Our CPS drawers are handy tool-box like vehicle drawers for internal small parts storage. Our range is available in several different configurations to accompany your fitout and shelving. Choose from left or right locks, then mix and match them to suit your application to give you the best storage for small tools and accessories.