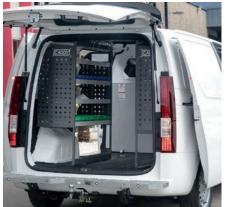

#### SHELVING SYSTEMS

Our range of adjustable shelving allows you to easily change shelf heights at your convenience. Plastic bins included in some kits or available separately.

#### **CARGO BARRIERS**

Front, rear or dual position cargo barriers to secure your cargo area available in mesh, polycarbonate and vapour resistant variations. Air curtains also available as an accessory.

#### **SHELVING & TRADE ACCESSORIES**

We have a large variety of accessories to accompany your shelving and general fitouts, including fire extinguishers, jerry can holders, gas bottle boxes, straps, vice slides, trays and much more