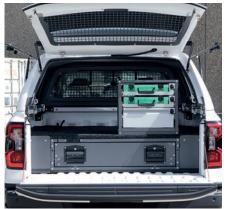

#### **DRAWERS**

Available in a range of size and combinations. They have an intermediate pin so they don't close when parked on a hill. Slam latch locking system compliments the ease of use.

#### **SLIDES**

Available in a range of size and combinations. Slides can be customised with sides, frames and tie down points.

#### **SMALL PARTS DRAWERS**

Our CPS drawers are handy tool-box like vehicle drawers for internal small parts storage. Our range is available in several different configurations to accompany your fitout and shelving. Choose from left or right locks, then mix and match them to suit your application to give you the best storage for small tools and accessories.