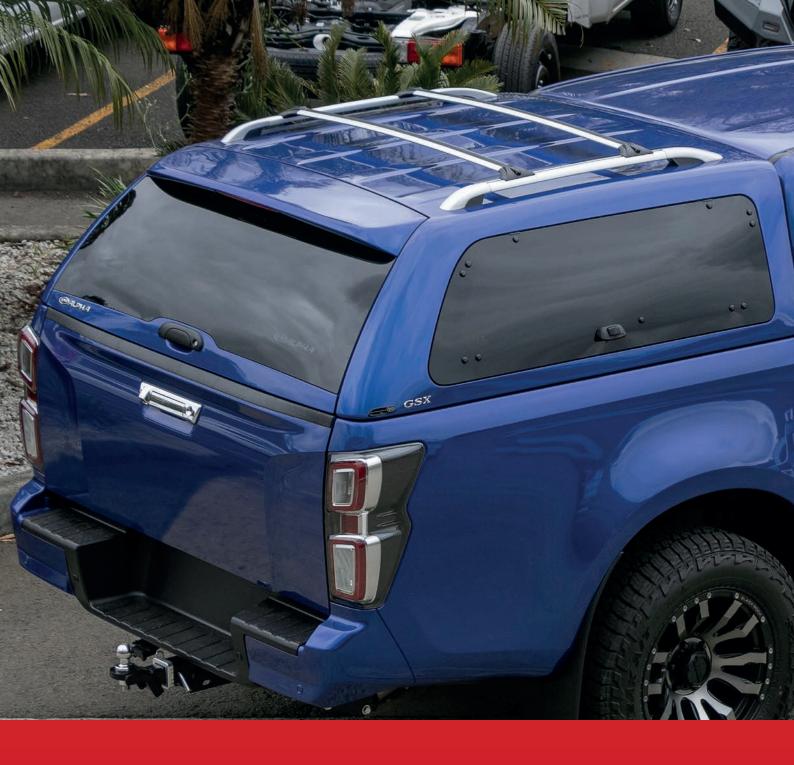

## **UTE CANOPIES**

Caddy Storage supplies and installs a range of smooth finish, fibreglass ute canopies to suit most makes and models. All canopies are colour coded to make it appear as an extension of the vehicle rather than an accessory. We sell two types of canopies - Lifestyle and workstyle, in four different styles inlcuding sliding/lift up windows and doors.

Workstyle ute canopies are most suitable for tradesmen - the higher raised roof makes room for extra cargo to be stored. All workstyle canopies have internal carpet roof lining and twin gas struts on all doors.

#### LIFESTYLE GSX

This canopy has side lift up windows, giving you large side accessibility Incorporates twin gas struts and slam latch doors for easy operation. 3 door central locking included as standard.