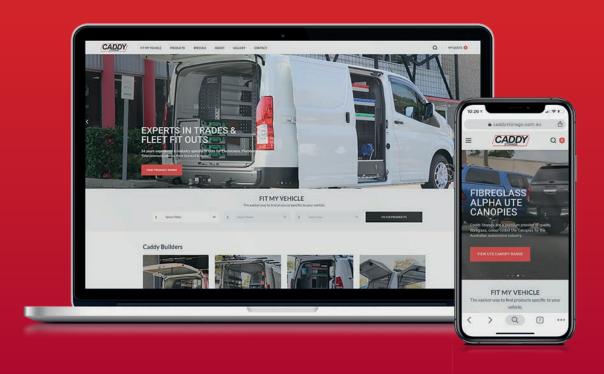

## FIND MORE INFORMATION ONLINE

Visit www.caddystorage.com.au for more information on our products, the latest special offers and any other developments from our company. We have plenty of resources including a step-by-step builder for certain products and vehicles.

To begin fitting your vehicle go to www.caddystorage.com.au/fit-my-vehicle or scan the QR code:

Use our in-built builder to craft the fit-out you want.

With 35 years experience in the industry, Caddy Storage Systems is the specialist in vehicle storage solutions who will ensure the best possible outcome for all your storage problems.