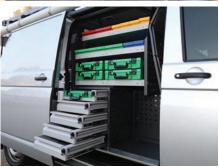

#### **SMALL PARTS DRAWERS**

Our CPS drawers are handy tool-box like vehicle drawers for internal small parts storage. Our range is available in several different configurations to accompany your fitout and shelving. Choose from left or right locks, then mix and match them to suit your application to give you the best storage for small tools and accessories.