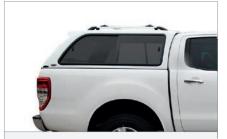

## **UTE CANOPIES**

Caddy Storage supplies and installs a range of smooth finish, fibreglass ute canopies to suit most makes and models. All canopies are colour coded to make it appear as an extension of the vehicle rather than an accessory. We sell two types of canopies - Lifestyle and workstyle, in four different styles inlcuding sliding/lift up windows and doors.

Lifestyle ute canopies are perfect for everyday use - the roof height of the canopy sits flush with the height of the cabin, giving your vehicle a sport look. All lifestyle canopies have internal vinyl roof lining and rear spoilers.