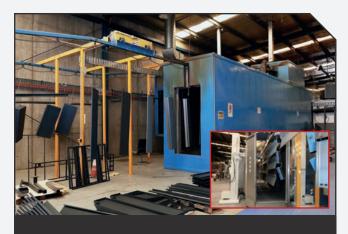

## **MACHINERY**

**SALVAGNINI P2XE** 

CNC panel bending machine

**TRUMPF TRUBEND 3066** 

CNC hydraulic press brake

**ADIRA BENDER** 

CNC hydraulic press brake

#### **TRUMPF SHEETMASTER**

With CNC laser cutting machine

**CSM TUBE BENDER** 

Metal tube bending machine

#### **MULTICAM ROUTER**

CNC routing machine

**TRUMPF TRUBEND 3100** 

CNC hydraulic press brake

**TRUMPF TRUBEND 5130** 

CNC bending machine

**TRUMPF TRUPUNCH 5000** 

CNC turrent punch

**TRUMPF TRU LASER 3030** 

CNC laser cutting machine

#### **POWDER COATING MACHINE**

With included automated spray guns