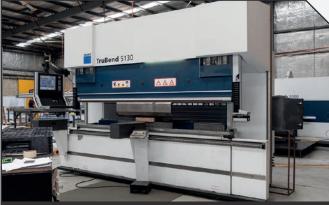

#### **MULTICAM ROUTER**

CNC routing machine

**TRUMPF TRUBEND 3100** 

CNC hydraulic press brake

**TRUMPF TRUBEND 5130** 

CNC bending machine

**TRUMPF TRUPUNCH 5000** 

CNC turrent punch