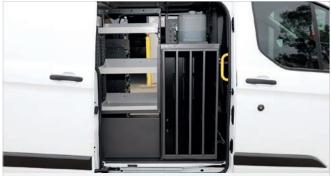

#### SHELVING SYSTEMS

Our range of adjustable shelving allows you to easily change shelf heights at your convenience. Plastic bins included in some kits or available separately.

#### **DRAWERS**

Available in a range of size and combinations. They have an intermediate pin so they don't close when parked on a hill. Slam latch locking system compliments the ease of use.

#### **SMALL PARTS DRAWERS**

Our CPS drawers are handy tool-box like vehicle drawers for internal small parts storage. Our range is available in several different configurations to accompany your fitout and shelving. Choose from left or right locks, then mix and match them to suit your application to give you the best storage for small tools and accessories.