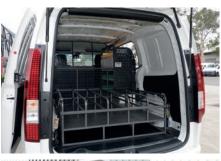

#### SHELVING SYSTEMS

Our range of adjustable shelving allows you to easily change shelf heights at your convenience. Plastic bins included in some kits or available separately.

#### **CARGO BARRIERS**

Front, rear or dual position cargo barriers to secure your cargo area available in mesh, polycarbonate and vapour resistant variations. Air curtains also available as an accessory.