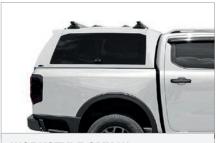

## **UTE CANOPIES**

Caddy Storage supplies and installs a range of smooth finish, fibreglass ute canopies to suit most makes and models. All canopies are colour coded to make it appear as an extension of the vehicle rather than an accessory. We sell two types of canopies - Lifestyle and workstyle, in four different styles inlcuding sliding/lift up windows and doors.

#### LIFESTYLE GSE-L

This canopy has side lift up windows, giving you large side accessibility Incorporates twin gas struts and slam latch doors for easy operation.

#### LIFESTYLE GSX

This canopy has side lift up windows, giving you large side accessibility Incorporates twin gas struts and slam latch doors for easy operation. 3 door central locking included as standard.