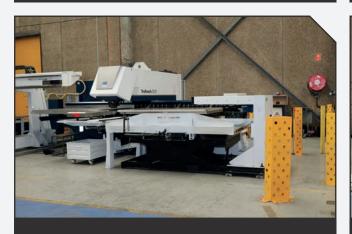

#### **MULTICAM ROUTER**

CNC routing machine

**TRUMPF TRUBEND 3100** 

CNC hydraulic press brake

**TRUMPF TRUBEND 5130** 

CNC bending machine

**TRUMPF TRUPUNCH 5000** 

CNC turrent punch