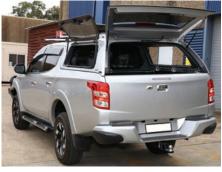

## **UTE CANOPIES**

Caddy Storage supplies and installs a range of smooth finish, fibreglass ute canopies to suit most makes and models. All canopies are colour coded to make it appear as an extension of the vehicle rather than an accessory. We sell two types of canopies - Lifestyle and workstyle, in four different styles inlcuding sliding/lift up windows and doors.

Lifestyle ute canopies are perfect for everyday use - the roof height of the canopy sits flush with the height of the cabin, giving your vehicle a sport look. All lifestyle canopies have internal vinyl roof lining and rear spoilers.

Workstyle ute canopies are most suitable for tradesmen - the higher raised roof makes room for extra cargo to be stored. All workstyle canopies have internal carpet roof lining and twin gas struts on all doors.