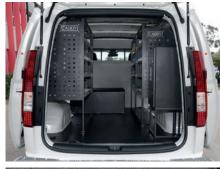

## **OUR PRODUCTS AND SERVICES**

At Caddy Storage, we pride ourselves on our ability to manufacture most of our products in-house at our Sydney headquarters, giving us the advantage to customise to your specific requirements.

We can provide individual accessories, standard kits or fully personalised fit outs - you name it, we make it happen!

#### SHELVING SYSTEMS

Our range of adjustable shelving allows you to easily change shelf heights at your convenience. Plastic bins included in some kits or available separately.

#### **CARGO BARRIERS**

Front, rear or dual position cargo barriers to secure your cargo area available in mesh, polycarbonate and vapour resistant variations. Air curtains also available as an accessory.