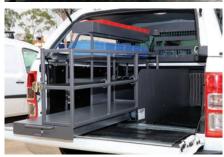

#### SERVICE BODIES

We have a vast range of light weight aluminium Service bodies to suit single, extra and dual cab utes. Our Service bodies can be customised to suit individual requirements.

#### **UTE TOOLBOXES**

Vast array of sizes availabe helping maximise the versitility of the vehicle. We can install a toolbox to either driver / passenger side of the ute or both!

#### **SMALL PARTS DRAWERS**

Our CPS drawers are handy tool-box like vehicle drawers for internal small parts storage. Our range is available in several different configurations to accompany your fitout and shelving. Choose from left or right locks, then mix and match them to suit your application to give you the best storage for small tools and accessories.