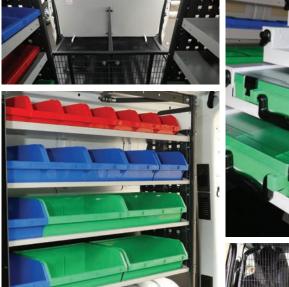

#### SHELVING SYSTEMS

Our range of adjustable shelving allows you to easily change shelf heights at your convenience. Plastic bins included in some kits or available separately.

#### **SHELVING & TRADE ACCESSORIES**

We have a large variety of accessories to accompany your shelving and general fitouts, including fire extinguishers, jerry can holders, gas bottle boxes, straps, vice slides, trays and much more