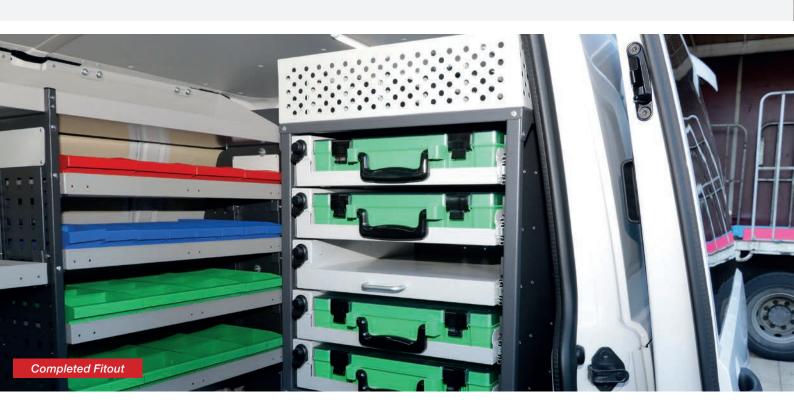

#### SHELVING SYSTEMS

Our range of adjustable shelving allows you to easily change shelf heights at your convenience. Plastic bins included in some kits or available separately.

#### **DRAWERS**

Available in a range of size and combinations. They have an intermediate pin so they don't close when parked on a hill. Slam latch locking system compliments the ease of use.

#### **SMALL PARTS DRAWERS**

Our CPS drawers are handy tool-box like vehicle drawers for internal small parts storage. Our range is available in several different configurations to accompany your fitout and shelving. Choose from left or right locks, then mix and match them to suit your application to give you the best storage for small tools and accessories.