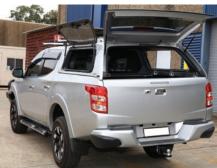

#### **ALUMINIUM CANOPIES**

We have a vast range of light weight Aluminium Canopies to suit single, extra and dual cab utes with top trays. Our Aluminium Canopies can be customised to suit individual requirements.

## **UTE CANOPIES**

Caddy Storage supplies and installs a range of smooth finish, fibreglass ute canopies to suit most makes and models. All canopies are colour coded to make it appear as an extension of the vehicle rather than an accessory. We sell two types of canopies - Lifestyle and workstyle, in four different styles inlcuding sliding/lift up windows and doors.

Lifestyle ute canopies are perfect for everyday use - the roof height of the canopy sits flush with the height of the cabin, giving your vehicle a sport look. All lifestyle canopies have internal vinyl roof lining and rear spoilers.

Workstyle ute canopies are most suitable for tradesmen - the higher raised roof makes room for extra cargo to be stored. All workstyle canopies have internal carpet roof lining and twin gas struts on all doors.