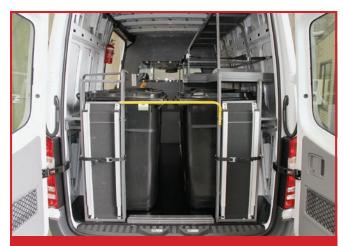

#### **CARGO BARRIERS**

Front, rear or dual position cargo barriers to secure your cargo area available in mesh, polycarbonate and vapour resistant variations. Air curtains also available as an accessory.