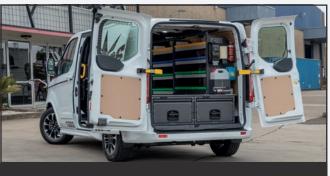

## OUR PRODUCTS AND SERVICES

At Caddy Storage, we pride ourselves on our ability to manufacture most of our products in-house at our Sydney headquarters, giving us the advantage to customise to your specific requirements.

We can provide individual accessories, standard kits or fully personalised fit outs - you name it, we make it happen!

#### SHELVING SYSTEMS

Our range of adjustable shelving allows you to easily change shelf heights at your convenience. Plastic bins included in some kits or available separately.

#### **CARGO BARRIERS**

Front, rear or dual position cargo barriers to secure your cargo area available in mesh, polycarbonate and vapour resistant variations. Air curtains also available as an accessory.

#### DRAWERS

Available in a range of size and combinations. They have an intermediate pin so they don't close when parked on a hill. Slam latch locking system compliments the ease of use.

#### SLIDES

Available in a range of size and combinations. Slides can be customised with sides, frames and tie down points.

#### SHELVING & TRADE ACCESSORIES

We have a large variety of accessories to accompany your shelving and general fitouts, including fire extinguishers, jerry can holders, gas bottle boxes, straps, vice slides, trays and much more

#### FLOORING & WALL PANELLING

We can offer several combinations and types of wall panelling and flooring options to best cater to your needs, including plywood, mesh, carpet, formply and rubber.