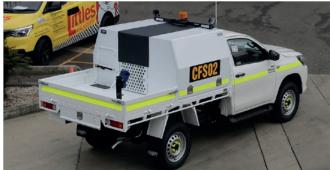

#### **ALUMINIUM CANOPIES**

We have a vast range of light weight Aluminium Canopies to suit single, extra and dual cab utes with top trays. Our Aluminium Canopies can be customised to suit individual requirements.

## **UTE CANOPIES**

Caddy Storage supplies and installs a range of smooth finish, fibreglass ute canopies to suit most makes and models. All canopies are colour coded to make it appear as an extension of the vehicle rather than an accessory. We sell two types of canopies - Lifestyle and workstyle, in four different styles inlcuding sliding/lift up windows and doors.