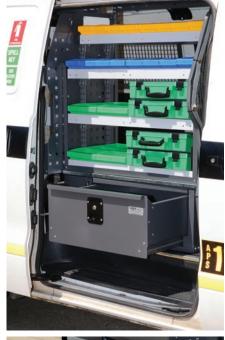

#### SHELVING SYSTEMS

Our range of adjustable shelving allows you to easily change shelf heights at your convenience. Plastic bins included in some kits or available separately.

#### DRAWERS

Available in a range of size and combinations. They have an intermediate pin so they don't close when parked on a hill. Slam latch locking system compliments the ease of use.

#### SHELVING & TRADE ACCESSORIES

We have a large variety of accessories to accompany your shelving and general fitouts, including fire extinguishers, jerry can holders, gas bottle boxes, straps, vice slides, trays and much more