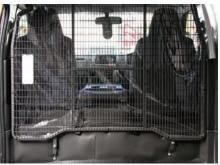

#### **CARGO BARRIERS**

Front, rear or dual position cargo barriers to secure your cargo area available in mesh, polycarbonate and vapour resistant variations. Air curtains also available as an accessory.