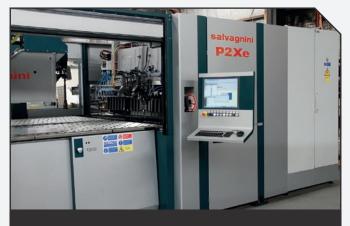

## MACHINERY

SALVAGNINI P2XE CNC panel bending machine

**TRUMPF TRUBEND 3066** CNC hydraulic press brake

ADIRA BENDER CNC hydraulic press brake

TRUMPF SHEETMASTER
With CNC laser cutting machine

**CSM TUBE BENDER** Metal tube bending machine