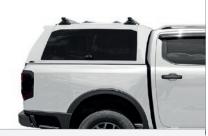

## **UTE CANOPIES**

Caddy Storage supplies and installs a range of smooth finish, fibreglass ute canopies to suit most makes and models. All canopies are colour coded to make it appear as an extension of the vehicle rather than an accessory. We sell two types of canopies - Lifestyle and workstyle, in four different styles inlcuding sliding/lift up windows and doors.

Lifestyle ute canopies are perfect for everyday use - the roof height of the canopy sits flush with the height of the cabin, giving your vehicle a sport look. All lifestyle canopies have internal vinyl roof lining and rear spoilers.

Workstyle ute canopies are most suitable for tradesmen - the higher raised roof makes room for extra cargo to be stored. All workstyle canopies have internal carpet roof lining and twin gas struts on all doors.