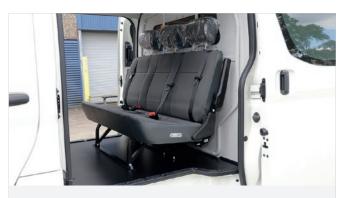

#### **VEHICLE SEATING**

Rear van seats allow you to safely and comfortably transport passengers. Our range of seats have a lightweight design, seatbelts incorporated and can be folded away and/or removed.