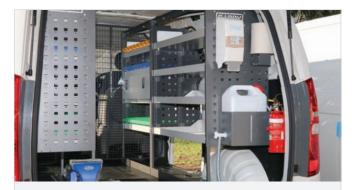

#### SHELVING SYSTEMS

Our range of adjustable shelving allows you to easily change shelf heights at your convenience. Plastic bins included in some kits or available separately.

#### SHELVING & TRADE ACCESSORIES

We have a large variety of accessories to accompany your shelving and general fitouts, including fire extinguishers, jerry can holders, gas bottle boxes, straps, vice slides, trays and much more