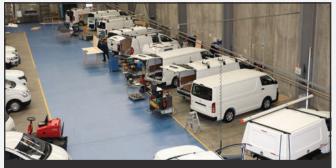

Caddy Storage was established in 1986. We have grown to become one of Australia's largest manufacturers and suppliers of commercial vehicle storage systems and automotive accessories. Originating in the family garage at Northmead, Sydney, Caddy Storage has expanded to 10 company owned stores and 4 franchise locations and boasts over 150 staff. Our Sydney headquarters is situated on a 13,310 m<sup>2</sup> block of land with the office, manufacturing facilities, despatch department and fitting stations covering 8,420 m<sup>2</sup>.

Caddy invests in state of the art technology and machinery. We acquire new machinery and 3D technology in order to design and maintain a high level of product for continual customer satisfaction. This is to ensure that our goods are of the highest quality and appealing to the eye.