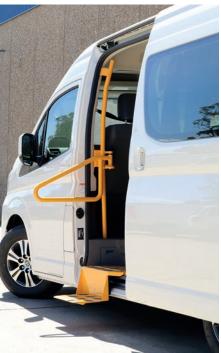

#### REAR STEPS, TOWBARS, FRONT BARS & NUDGE BARS

Stainless steel loop, black loop or galvanised rear steps, with or without a towbar attached, are available for most popular vans and utes. Stainless steel front protection bars with side loops, or the smaller nudge bars, compliment your vehicle and avoid damage to the front.

#### **VEHICLE SEATING**

Rear van seats allow you to safely and comfortably transport passengers. Our range of seats have a lightweight design, seatbelts incorporated and can be folded away and/or removed.