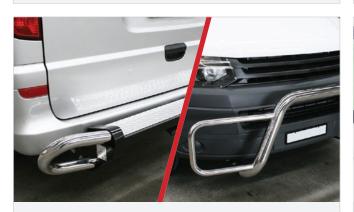

#### REAR STEPS, TOWBARS, FRONT BARS & NUDGE BARS

Stainless steel loop, black loop or galvanised rear steps, with or without a towbar attached, are available for most popular vans and utes. Stainless steel front protection bars with side loops, or the smaller nudge bars, compliment your vehicle and avoid damage to the front.