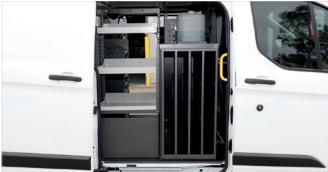

#### **SMALL PARTS DRAWERS**

Our CPS drawers are handy tool-box like vehicle drawers for internal small parts storage. Our range is available in several different configurations to accompany your fitout and shelving. Choose from left or right locks, then mix and match them to suit your application to give you the best storage for small tools and accessories.