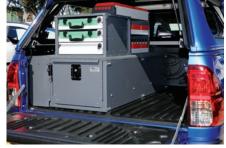

#### DRAWERS

Available in a range of size and combinations. They have an intermediate pin so they don't close when parked on a hill. Slam latch locking system compliments the ease of use.

#### SLIDES

Available in a range of size and combinations. Slides can be customised with sides, frames and tie down points.

#### **SMALL PARTS DRAWERS**

Our CPS drawers are handy tool-box like vehicle drawers for internal small parts storage. Our range is available in several different configurations to accompany your fitout and shelving. Choose from left or right locks, then mix and match them to suit your application to give you the best storage for small tools and accessories.