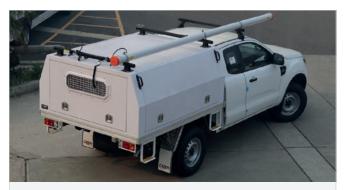

#### **ALUMINIUM CANOPIES**

We have a vast range of light weight Aluminium Canopies to suit single, extra and dual cab utes with top trays. Our Aluminium Canopies can be customised to suit individual requirements.

#### **ROOF RACK SYSTEMS**

We offer many different roof rack system options. From a standard set of cross bars to a full spec double ladder rack system, we can supply a solution to suit your needs.