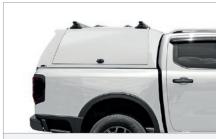

## **UTE CANOPIES**

Caddy Storage supplies and installs a range of smooth finish, fibreglass ute canopies to suit most makes and models. All canopies are colour coded to make it appear as an extension of the vehicle rather than an accessory. We sell two types of canopies - Lifestyle and workstyle, in four different styles inlcuding sliding/lift up windows and doors.

Lifestyle ute canopies are perfect for everyday use - the roof height of the canopy sits flush with the height of the cabin, giving your vehicle a sport look. All lifestyle canopies have internal vinyl roof lining and rear spoilers.

Workstyle ute canopies are most suitable for tradesmen - the higher raised roof makes room for extra cargo to be stored. All workstyle canopies have internal carpet roof lining and twin gas struts on all doors.