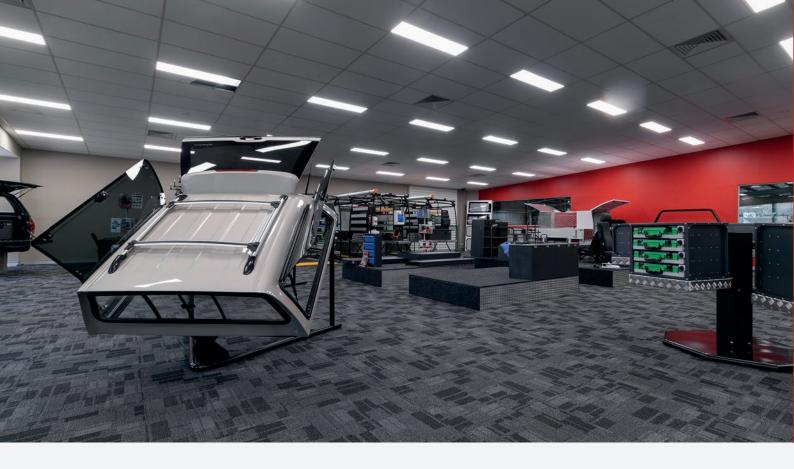

# VISIT A CADDY SHOWROOM TODAY!

Each of our stores have their own full equipped showrooms and fitting stations on the premises. All showrooms are open for viewing anytime during business hours: 7am - 5pm Monday to Thursday, 7am - 4pm Friday.

Come in and view our realistic showroom displays for a hands-on experience with our products.