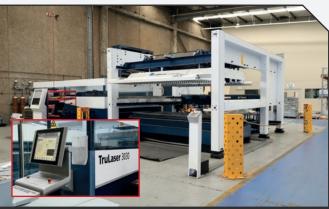

**MULTICAM ROUTER** CNC routing machine

**TRUMPF TRUBEND 3100** CNC hydraulic press brake

TRUMPF TRUBEND 5130 CNC bending machine

TRUMPF TRUPUNCH 5000 CNC turrent punch

TRUMPF TRU LASER 3030 CNC laser cutting machine