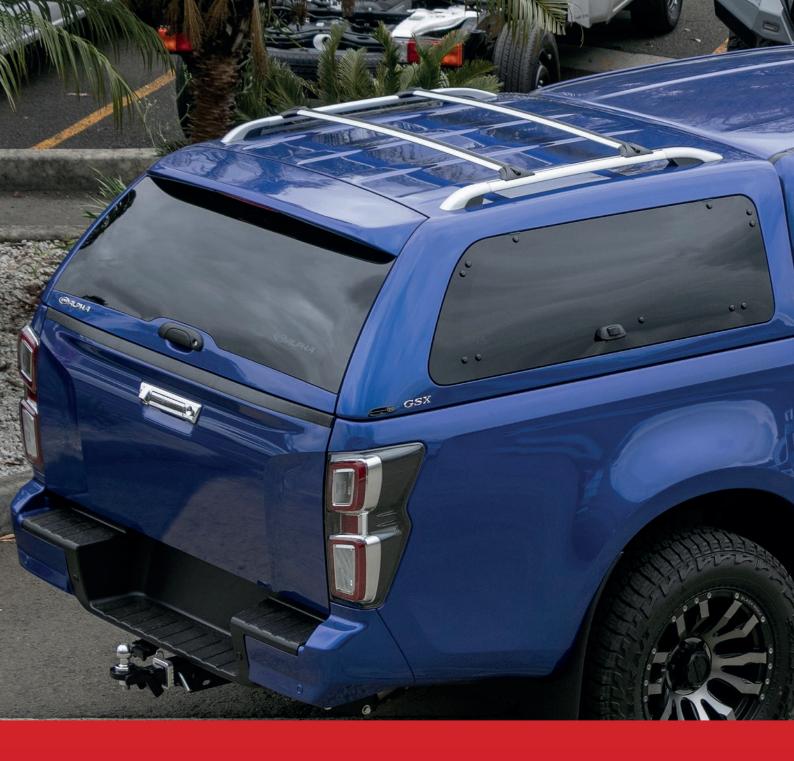

## **UTE CANOPIES**

Caddy Storage supplies and installs a range of smooth finish, fibreglass ute canopies to suit most makes and models. All canopies are colour coded to make it appear as an extension of the vehicle rather than an accessory. We sell two types of canopies - Lifestyle and workstyle, in four different styles inlcuding sliding/lift up windows and doors.

LIFESTYLE GSE-L

This canopy has side lift up windows, giving you large side accessibility Incorporates twin gas struts and slam latch doors for easy operation.

LIFESTYLE GSX

This canopy has side lift up windows, giving you large side accessibility Incorporates twin gas struts and slam latch doors for easy operation. 3 door central locking included as standard.