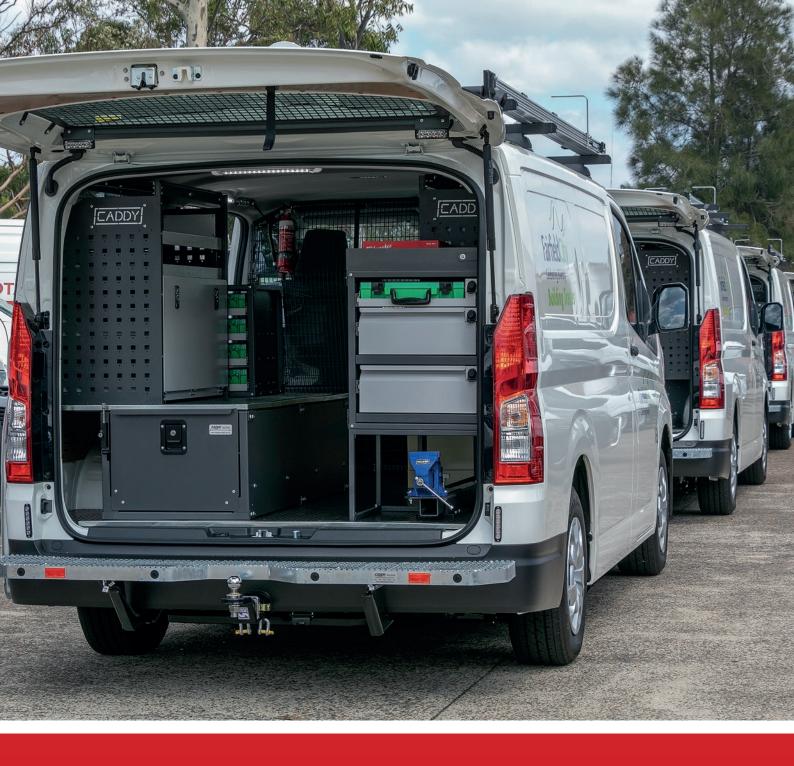

## OUR PRODUCTS AND SERVICES

At Caddy Storage, we pride ourselves on our ability to manufacture most of our products in-house at our Sydney headquarters, giving us the advantage to customise to your specific requirements.

We can provide individual accessories, standard kits or fully personalised fit outs - you name it, we make it happen!

#### SHELVING SYSTEMS

Our range of adjustable shelving allows you to easily change shelf heights at your convenience. Plastic bins included in some kits or available separately.

#### **CARGO BARRIERS**

Front, rear or dual position cargo barriers to secure your cargo area available in mesh, polycarbonate and vapour resistant variations. Air curtains also available as an accessory.

#### DRAWERS

Available in a range of size and combinations. They have an intermediate pin so they don't close when parked on a hill. Slam latch locking system compliments the ease of use.

#### SHELVING & TRADE ACCESSORIES

We have a large variety of accessories to accompany your shelving and general fitouts, including fire extinguishers, jerry can holders, gas bottle boxes, straps, vice slides, trays and much more

#### **ROOF RACK SYSTEMS**

We offer many different roof rack system options. From a standard set of cross bars to a full spec double ladder rack system, we can supply a solution to suit your needs.