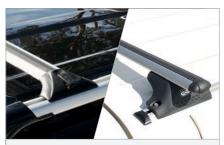

#### **ROOF RACK SYSTEMS**

We offer many different roof rack system options. From a standard set of cross bars to a full spec double ladder rack system, we can supply a solution to suit your needs.