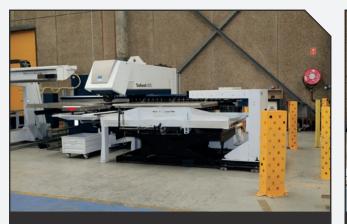

**MULTICAM ROUTER** CNC routing machine

**TRUMPF TRUBEND 3100** CNC hydraulic press brake

TRUMPF TRUBEND 5130 CNC bending machine

TRUMPF TRUPUNCH 5000 CNC turrent punch

TRUMPF TRU LASER 3030 CNC laser cutting machine