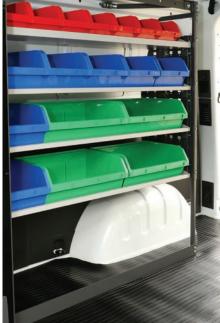

#### SHELVING SYSTEMS

Our range of adjustable shelving allows you to easily change shelf heights at your convenience. Plastic bins included in some kits or available separately.

#### SHELVING & TRADE ACCESSORIES

We have a large variety of accessories to accompany your shelving and general fitouts, including fire extinguishers, jerry can holders, gas bottle boxes, straps, vice slides, trays and much more