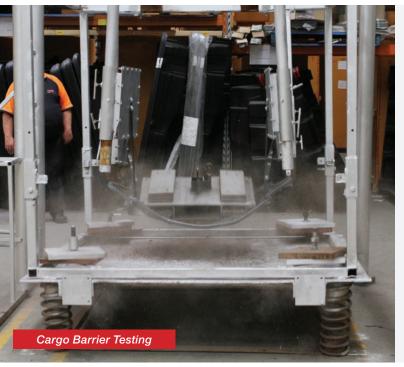

#### **CARGO BARRIERS**

Front, rear or dual position cargo barriers to secure your cargo area available in mesh, polycarbonate and vapour resistant variations. Air curtains also available as an accessory.

## TESTING FACILITIES

We specialise in producing a range of core products which suit all aspects of industry and vehicle fleets.

Designs are checked for their compliance with the Australian Design Rules, WHS regulations, relevant standards and codes.