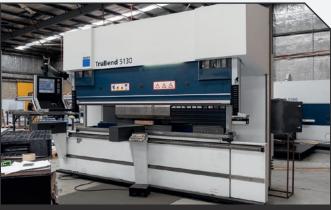

## MACHINERY

SALVAGNINI P2XE CNC panel bending machine

**TRUMPF TRUBEND 3066** CNC hydraulic press brake

ADIRA BENDER CNC hydraulic press brake

TRUMPF SHEETMASTER
With CNC laser cutting machine

**CSM TUBE BENDER** Metal tube bending machine

**MULTICAM ROUTER** CNC routing machine

**TRUMPF TRUBEND 3100** CNC hydraulic press brake

TRUMPF TRUBEND 5130 CNC bending machine

TRUMPF TRUPUNCH 5000 CNC turrent punch

TRUMPF TRU LASER 3030 CNC laser cutting machine