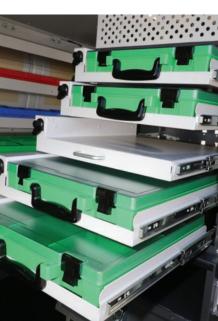

#### **SMALL PARTS DRAWERS**

Our CPS drawers are handy tool-box like vehicle drawers for internal small parts storage. Our range is available in several different configurations to accompany your fitout and shelving. Choose from left or right locks, then mix and match them to suit your application to give you the best storage for small tools and accessories.