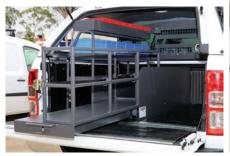

#### DRAWERS

Available in a range of size and combinations. They have an intermediate pin so they don't close when parked on a hill. Slam latch locking system compliments the ease of use.

#### SLIDES

Available in a range of size and combinations. Slides can be customised with sides, frames and tie down points.

#### **SMALL PARTS DRAWERS**

Our CPS drawers are handy tool-box like vehicle drawers for internal small parts storage. Our range is available in several different configurations to accompany your fitout and shelving. Choose from left or right locks, then mix and match them to suit your application to give you the best storage for small tools and accessories.