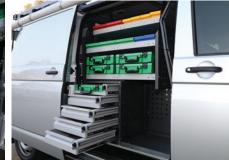

#### DRAWERS

Available in a range of size and combinations. They have an intermediate pin so they don't close when parked on a hill. Slam latch locking system compliments the ease of use.

#### **SMALL PARTS DRAWERS**

Our CPS drawers are handy tool-box like vehicle drawers for internal small parts storage. Our range is available in several different configurations to accompany your fitout and shelving. Choose from left or right locks, then mix and match them to suit your application to give you the best storage for small tools and accessories.