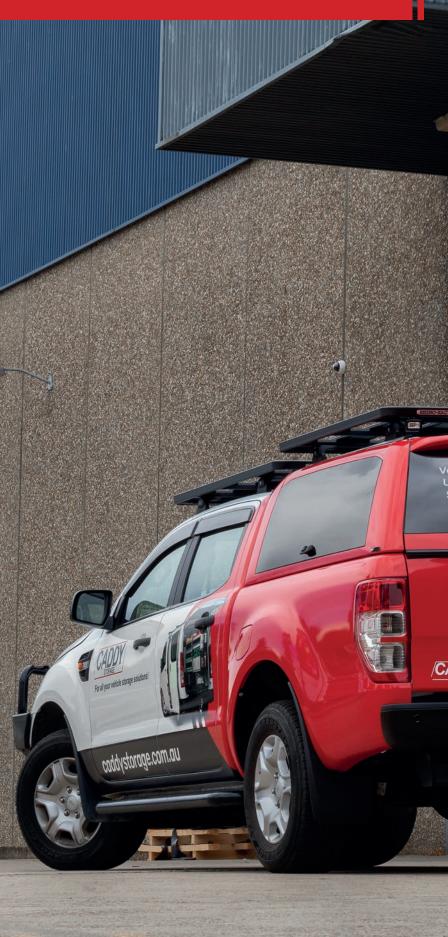

#### **ALUMINIUM CANOPIES**

We have a vast range of light weight Aluminium Canopies to suit single, extra and dual cab utes with top trays. Our Aluminium Canopies can be customised to suit individual requirements.

## **UTE CANOPIES**

Caddy Storage supplies and installs a range of smooth finish, fibreglass ute canopies to suit most makes and models. All canopies are colour coded to make it appear as an extension of the vehicle rather than an accessory. We sell two types of canopies - Lifestyle and workstyle, in four different styles inlcuding sliding/lift up windows and doors.

Lifestyle ute canopies are perfect for everyday use - the roof height of the canopy sits flush with the height of the cabin, giving your vehicle a sport look. All lifestyle canopies have internal vinyl roof lining and rear spoilers.

Workstyle ute canopies are most suitable for tradesmen - the higher raised roof makes room for extra cargo to be stored. All workstyle canopies have internal carpet roof lining and twin gas struts on all doors.