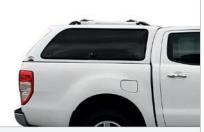

## **UTE CANOPIES**

Caddy Storage supplies and installs a range of smooth finish, fibreglass ute canopies to suit most makes and models. All canopies are colour coded to make it appear as an extension of the vehicle rather than an accessory. We sell two types of canopies - Lifestyle and workstyle, in four different styles inlcuding sliding/lift up windows and doors.

Visit www.utecanopies.com.au for more information.

LIFESTYLE GSE-S

This canopy has side sliding windows; both the front end and the rear end of the window slide open, providing some accessibility into the cargo area. Rear door central locking included as standard.