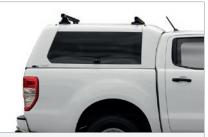

## **UTE CANOPIES**

Caddy Storage supplies and installs a range of smooth finish, fibreglass ute canopies to suit most makes and models. All canopies are colour coded to make it appear as an extension of the vehicle rather than an accessory. We sell two types of canopies - Lifestyle and workstyle, in four different styles inlcuding sliding/lift up windows and doors.

LIFESTYLE GSE-L

This canopy has side lift up windows, giving you large side accessibility Incorporates twin gas struts and slam latch doors for easy operation.

LIFESTYLE GSX

This canopy has side lift up windows, giving you large side accessibility Incorporates twin gas struts and slam latch doors for easy operation. 3 door central locking included as standard.