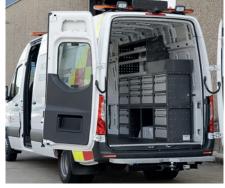

## OUR PRODUCTS AND SERVICES

At Caddy Storage, we pride ourselves on our ability to manufacture most of our products in-house at our Sydney headquarters, giving us the advantage to customise to your specific requirements.

#### SHELVING SYSTEMS

Our range of adjustable shelving allows you to easily change shelf heights at your convenience. Plastic bins included in some kits or available separately.

#### SHELVING & TRADE ACCESSORIES

We have a large variety of accessories to accompany your shelving and general fitouts, including fire extinguishers, jerry can holders, gas bottle boxes, straps, vice slides, trays and much more