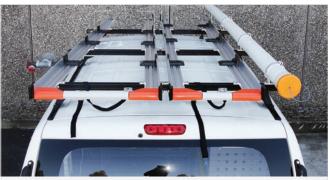

#### **ROOF RACK SYSTEMS**

We offer many different roof rack system options. From a standard set of cross bars to a full spec double ladder rack system, we can supply a solution to suit your needs.