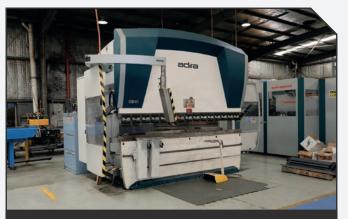

## MACHINERY

SALVAGNINI P2XE CNC panel bending machine

**TRUMPF TRUBEND 3066** CNC hydraulic press brake

ADIRA BENDER CNC hydraulic press brake

TRUMPF SHEETMASTER
With CNC laser cutting machine

**CSM TUBE BENDER** Metal tube bending machine

**MULTICAM ROUTER** CNC routing machine

**TRUMPF TRUBEND 3100** CNC hydraulic press brake

TRUMPF TRUBEND 5130 CNC bending machine

TRUMPF TRUPUNCH 5000 CNC turrent punch

TRUMPF TRU LASER 3030 CNC laser cutting machine