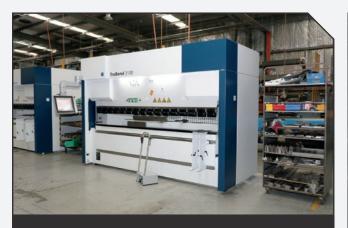

## MACHINERY

SALVAGNINI P2XE CNC panel bending machine

**TRUMPF TRUBEND 3066** CNC hydraulic press brake

ADIRA BENDER CNC hydraulic press brake

TRUMPF SHEETMASTER
With CNC laser cutting machine

**CSM TUBE BENDER** Metal tube bending machine