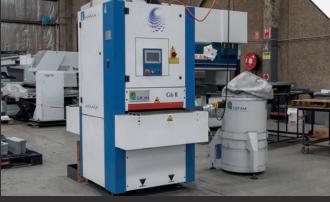

## MACHINERY

SALVAGNINI P2XE CNC panel bending machine

**TRUMPF TRUBEND 3066** CNC hydraulic press brake

ADIRA BENDER CNC hydraulic press brake

TRUMPF SHEETMASTER
With CNC laser cutting machine

**CSM TUBE BENDER** Metal tube bending machine

**MULTICAM ROUTER** CNC routing machine

**TRUMPF TRUBEND 3100** CNC hydraulic press brake

TRUMPF TRUBEND 5130 CNC bending machine

TRUMPF TRUPUNCH 5000 CNC turrent punch

TRUMPF TRU LASER 3030 CNC laser cutting machine