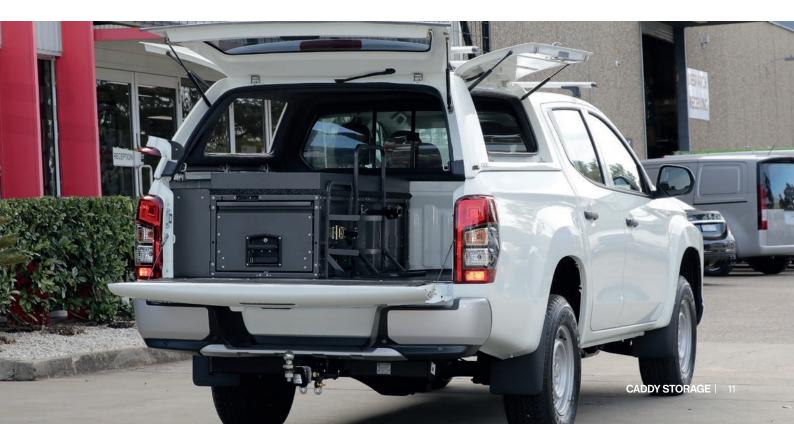

#### DRAWERS

Available in a range of size and combinations. They have an intermediate pin so they don't close when parked on a hill. Slam latch locking system compliments the ease of use.

#### SLIDES

Available in a range of size and combinations. Slides can be customised with sides, frames and tie down points.

#### **SMALL PARTS DRAWERS**

Our CPS drawers are handy tool-box like vehicle drawers for internal small parts storage. Our range is available in several different configurations to accompany your fitout and shelving. Choose from left or right locks, then mix and match them to suit your application to give you the best storage for small tools and accessories.