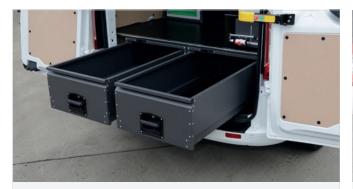

#### DRAWERS

Available in a range of size and combinations. They have an intermediate pin so they don't close when parked on a hill. Slam latch locking system compliments the ease of use.