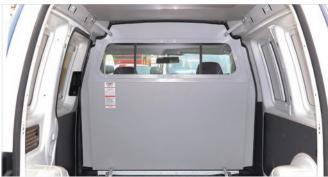

#### **CARGO BARRIERS**

Front, rear or dual position cargo barriers to secure your cargo area available in mesh, polycarbonate and vapour resistant variations. Air curtains also available as an accessory.