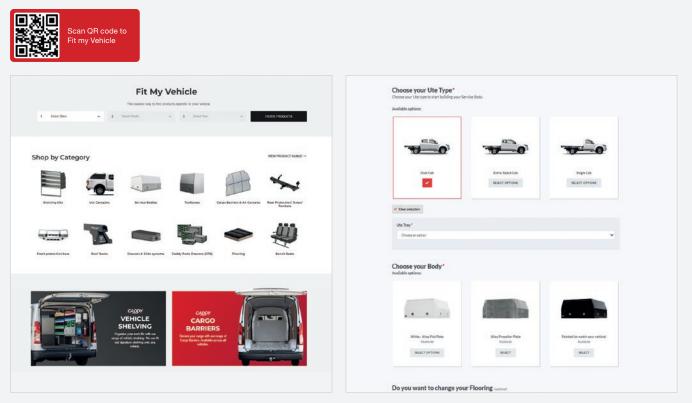

To begin fitting your vehicle go to www.caddystorage.com.au/fit-my-vehicle or scan the QR code:

All you need in one place. For all your vehicle storage solutions!

Use our in-built builder to craft the fit-out you want.