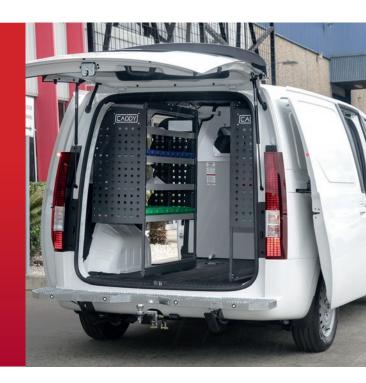

## OUR PRODUCTS AND SERVICES

At Caddy Storage, we pride ourselves on our ability to manufacture most of our products in-house at our Sydney headquarters, giving us the advantage to customise to your specific requirements.

#### SHELVING SYSTEMS

Our range of adjustable shelving allows you to easily change shelf heights at your convenience. Plastic bins included in some kits or available separately.

#### **CARGO BARRIERS**

Front, rear or dual position cargo barriers to secure your cargo area available in mesh, polycarbonate and vapour resistant variations. Air curtains also available as an accessory.