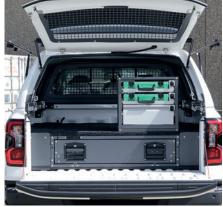

#### DRAWERS

Available in a range of size and combinations. They have an intermediate pin so they don't close when parked on a hill. Slam latch locking system compliments the ease of use.

#### SLIDES

Available in a range of size and combinations. Slides can be customised with sides, frames and tie down points.

#### REAR STEPS, TOWBARS, FRONT BARS & NUDGE BARS

Stainless steel loop, black loop or galvanised rear steps, with or without a towbar attached, are available for most popular vans and utes. Stainless steel front protection bars with side loops, or the smaller nudge bars, compliment your vehicle and avoid damage to the front.