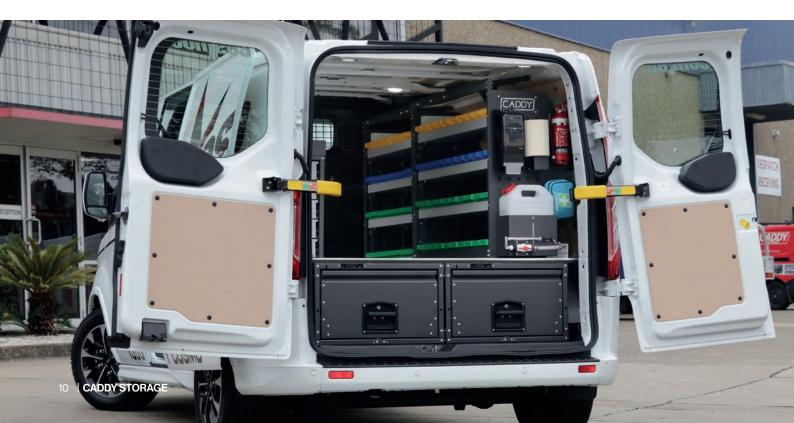

#### SHELVING SYSTEMS

Our range of adjustable shelving allows you to easily change shelf heights at your convenience. Plastic bins included in some kits or available separately.

#### DRAWERS

Available in a range of size and combinations. They have an intermediate pin so they don't close when parked on a hill. Slam latch locking system compliments the ease of use.