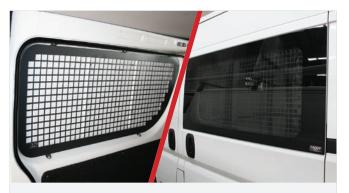

#### WINDOWS & WINDOW GUARDS

Fixed and sliding windows are available for most popular commercial vans. Adding a window guard provides security and is a visible theft deterrant.