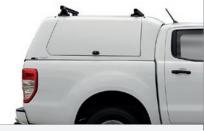

## **UTE CANOPIES**

Caddy Storage supplies and installs a range of smooth finish, fibreglass ute canopies to suit most makes and models. All canopies are colour coded to make it appear as an extension of the vehicle rather than an accessory. We sell two types of canopies - Lifestyle and workstyle, in four different styles inlcuding sliding/lift up windows and doors.

LIFESTYLE GSE-L

This canopy has side lift up windows, giving you large side accessibility Incorporates twin gas struts and slam latch doors for easy operation.

LIFESTYLE GSX

This canopy has side lift up windows, giving you large side accessibility Incorporates twin gas struts and slam latch doors for easy operation. 3 door central locking included as standard.