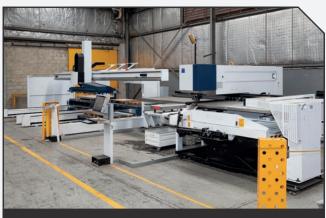

## MACHINERY

SALVAGNINI P2XE CNC panel bending machine

**TRUMPF TRUBEND 3066** CNC hydraulic press brake

ADIRA BENDER CNC hydraulic press brake

TRUMPF SHEETMASTER
With CNC laser cutting machine

**CSM TUBE BENDER** Metal tube bending machine

**MULTICAM ROUTER** CNC routing machine

**TRUMPF TRUBEND 3100** CNC hydraulic press brake

TRUMPF TRUBEND 5130 CNC bending machine

TRUMPF TRUPUNCH 5000 CNC turrent punch

TRUMPF TRU LASER 3030 CNC laser cutting machine