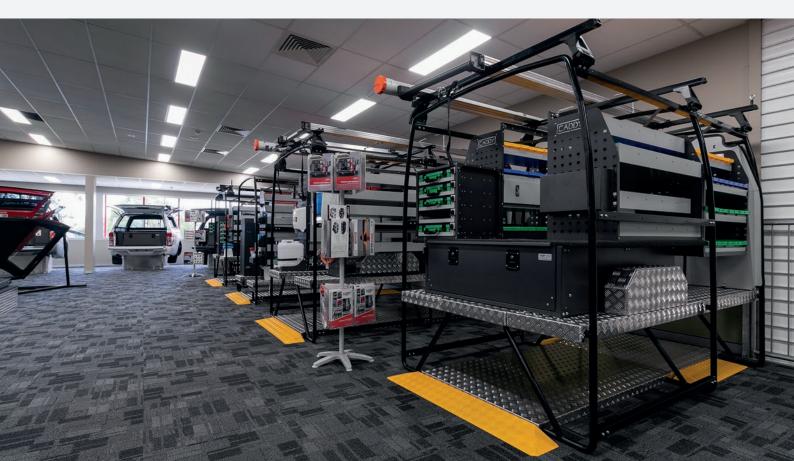

# VISIT A CADDY SHOWROOM TODAY!

Each of our stores have their own full equipped showrooms and fitting stations on the premises. All showrooms are open for viewing anytime during business hours: 7am - 5pm Monday to Thursday, 7am - 4pm Friday.

Come in and view our realistic showroom displays for a hands-on experience with our products.