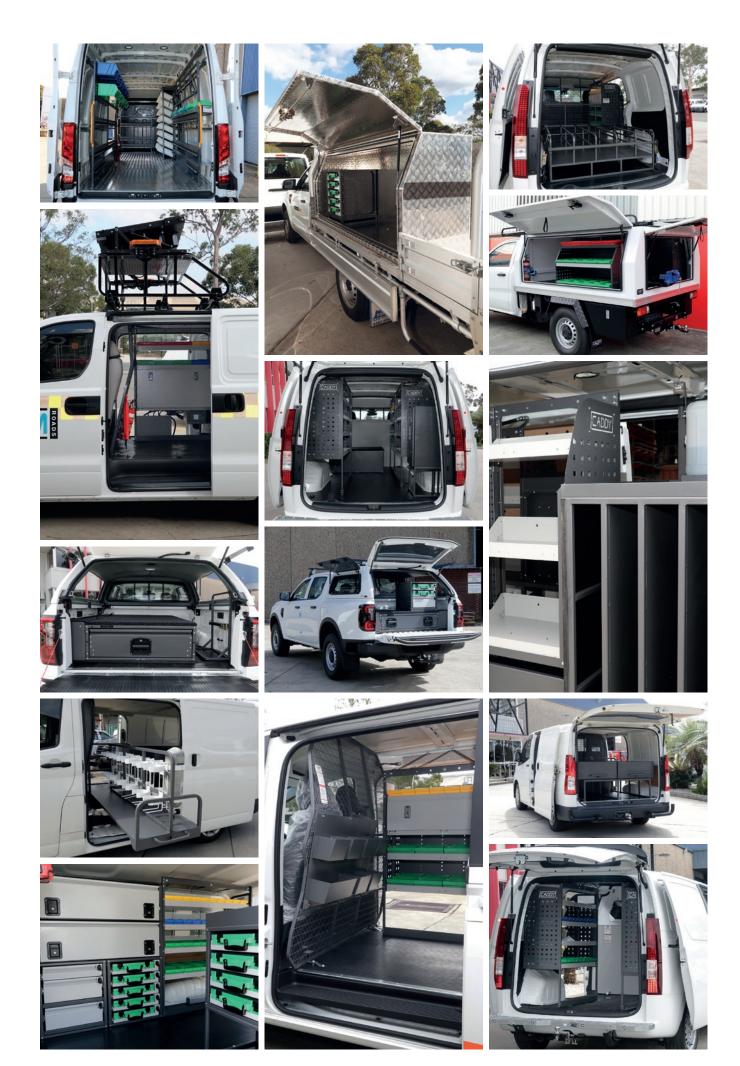

## OUR PRODUCTS AND SERVICES

At Caddy Storage, we pride ourselves on our ability to manufacture most of our products in-house at our Sydney headquarters, giving us the advantage to customise to your specific requirements.

We can provide individual accessories, standard kits or fully personalised fit outs - you name it, we make it happen!

#### SHELVING SYSTEMS

Our range of adjustable shelving allows you to easily change shelf heights at your convenience. Plastic bins included in some kits or available separately.

#### **CARGO BARRIERS**

Front, rear or dual position cargo barriers to secure your cargo area available in mesh, polycarbonate and vapour resistant variations. Air curtains also available as an accessory.

#### DRAWERS

Available in a range of size and combinations. They have an intermediate pin so they don't close when parked on a hill. Slam latch locking system compliments the ease of use.

#### SLIDES

Available in a range of size and combinations. Slides can be customised with sides, frames and tie down points.

#### SHELVING & TRADE ACCESSORIES

We have a large variety of accessories to accompany your shelving and general fitouts, including fire extinguishers, jerry can holders, gas bottle boxes, straps, vice slides, trays and much more

#### FLOORING & WALL PANELLING

We can offer several combinations and types of wall panelling and flooring options to best cater to your needs, including plywood, mesh, carpet, formply and rubber.