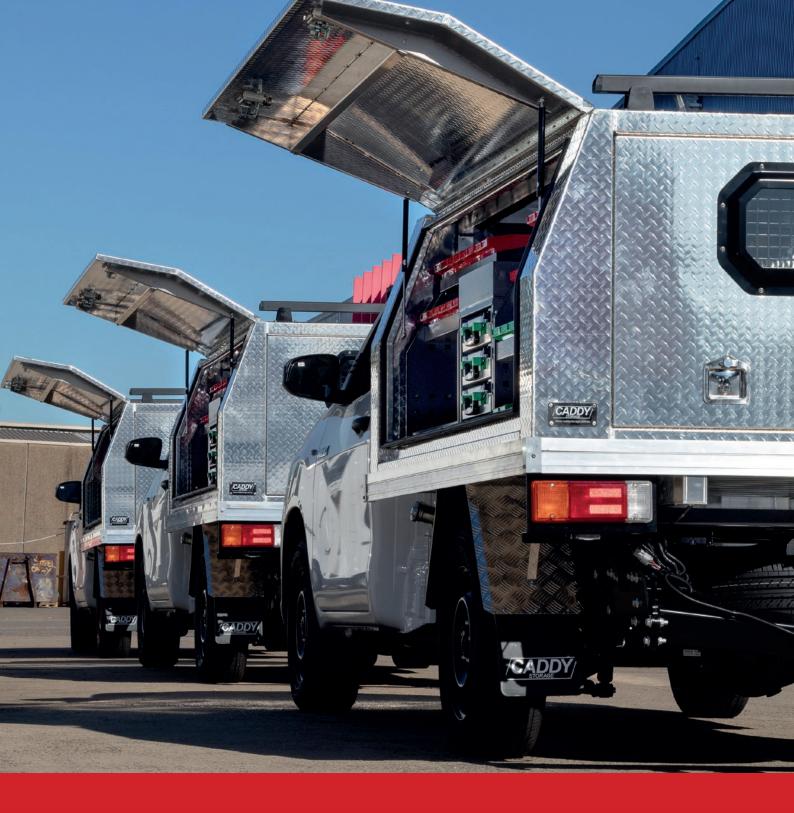

#### **ALUMINIUM CANOPIES**

We have a vast range of light weight Aluminium Canopies to suit single, extra and dual cab utes with top trays. Our Aluminium Canopies can be customised to suit individual requirements.

#### UTE TOOLBOXES

Vast array of sizes available helping maximise the versitility of the vehicle. We can install a toolbox to either driver / passenger side of the ute or both!