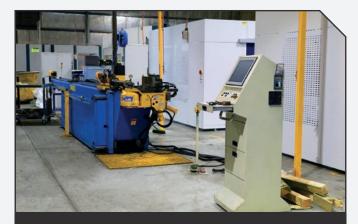

## MACHINERY

SALVAGNINI P2XE CNC panel bending machine

**TRUMPF TRUBEND 3066** CNC hydraulic press brake

ADIRA BENDER CNC hydraulic press brake

TRUMPF SHEETMASTER
With CNC laser cutting machine

**CSM TUBE BENDER** Metal tube bending machine