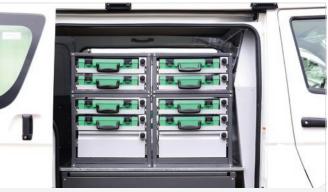

#### **SMALL PARTS DRAWERS**

Our CPS drawers are handy tool-box like vehicle drawers for internal small parts storage. Our range is available in several different configurations to accompany your fitout and shelving. Choose from left or right locks, then mix and match them to suit your application to give you the best storage for small tools and accessories.