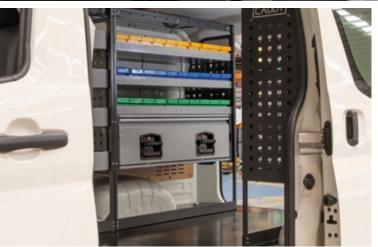

## **NEW PRODUCT FROM CADDY STORAGE**

ADJ-DRAWER-0850.300 - ADJ Kit Drawer - 850mm wide x 300mm high x 410mm deep - to suit 850mm wide shelving kit
ADJ-DRAWER-1080.300 - ADJ Kit Drawer - 1080mm wide x 300mm high x 410mm deep - to suit 1080mm wide shelving kit
ADJ-DRAWER-1260.300 - ADJ Kit Drawer - 1260mm wide x 300mm high x 410mm deep - to suit 1260mm wide shelving kit

#### **PRODUCT DETAILS**

<u>SUITS</u> Adjustable Shelving Units

<u>TYPE</u> Drawer

AVAILABILITY Now