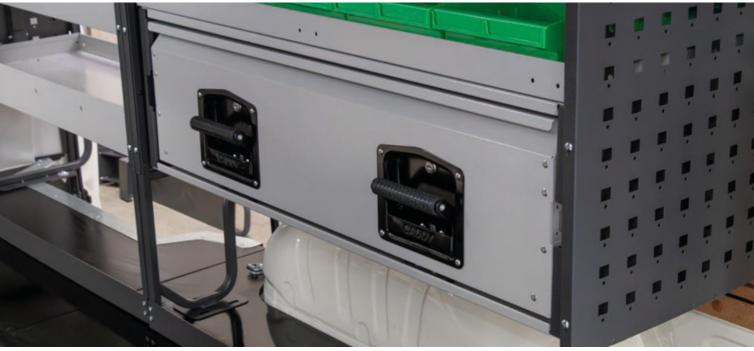

#### **KEY FEATURES**

- > Heavy Duty Drawer Shelf made for Caddy Adjustable shelving units.
- Incorporates Drawer Handle from DBD drawers included with locking key and slam Latch locks
- > Lip handle at top of the drawer provides a safe alternative grip when operating the drawer
- > Heavy Duty Side Runners
- > Can pull out to about 90% of the drawers original length
- > Weight Capacity 40kgs