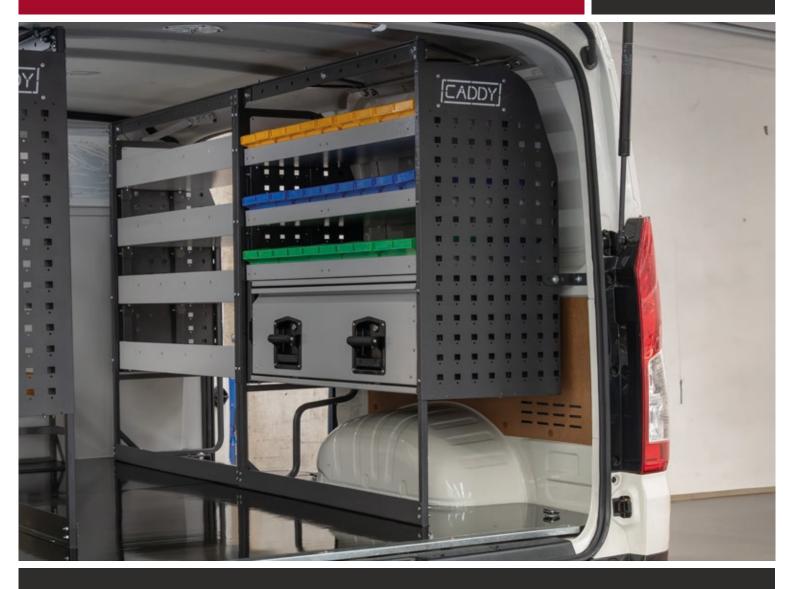

## **NEW PRODUCT FROM CADDY STORAGE**

ADJ-DRAWER-0850.300 - ADJ Kit Drawer - 850mm wide x 300mm high x 410mm deep - to suit 850mm wide shelving kit
ADJ-DRAWER-1080.300 - ADJ Kit Drawer - 1080mm wide x 300mm high x 410mm deep - to suit 1080mm wide shelving kit
ADJ-DRAWER-1260.300 - ADJ Kit Drawer - 1260mm wide x 300mm high x 410mm deep - to suit 1260mm wide shelving kit

#### **PRODUCT DETAILS**

<u>SUITS</u> Adjustable Shelving Units

<u>TYPE</u> Drawer

AVAILABILITY Now

#### **KEY FEATURES**

- > Heavy Duty Drawer Shelf made for Caddy Adjustable shelving units.
- Incorporates Drawer Handle from DBD drawers included with locking key and slam Latch locks
- > Lip handle at top of the drawer provides a safe alternative grip when operating the drawer
- > Heavy Duty Side Runners
- > Can pull out to about 90% of the drawers original length
- > Weight Capacity 40kgs