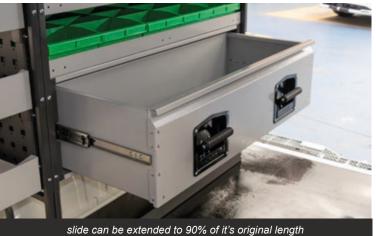

#### **KEY FEATURES**

- > Heavy Duty Drawer Shelf made for Caddy Adjustable shelving units.
- Incorporates Drawer Handle from DBD drawers included with locking key and slam Latch locks
- > Lip handle at top of the drawer provides a safe alternative grip when operating the drawer
- > Heavy Duty Side Runners
- > Can pull out to about 90% of the drawers original length
- > Weight Capacity 40kgs