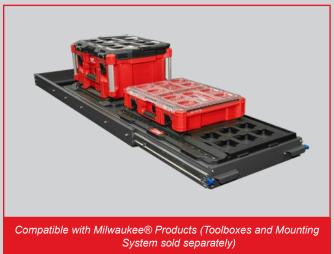

#### **KEY FEATURES**

- Heavy Duty Slide made compatible with Milwaukee Mounting System and Toolbox products (Toolboxes and Mounting System sold separately)
- > Easy to Install
- ) 3 Slide sizes available:
  - 550mmm W x 900mm L
  - 550mmm W x 1200mm L
  - 550mmm W x 1500mnm L
- > Designed locking feature to prevent tools from moving while in transport
- > Coloured Graphite Grey Ripple