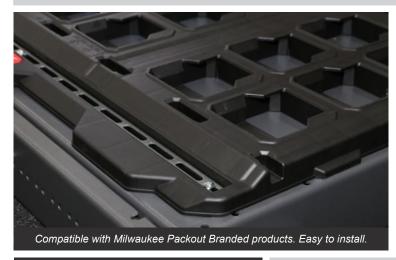

#### **KEY FEATURES**

- Heavy Duty Slide made compatible with Milwaukee Mounting System and Toolbox products (Toolboxes and Mounting System sold separately)
- > Easy to Install
- ) 3 Slide sizes available:
  - 550mmm W x 900mm L
  - 550mmm W x 1200mm L
  - 550mmm W x 1500mnm L
- > Designed locking feature to prevent tools from moving while in transport
- > Coloured Graphite Grey Ripple