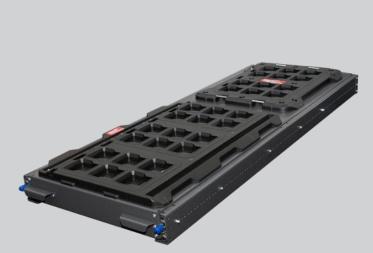

#### **KEY FEATURES**

- Heavy Duty Slide made compatible with Milwaukee Mounting System and Toolbox products (Toolboxes and Mounting System sold separately)
- > Easy to Install
- ) 3 Slide sizes available:
  - 550mmm W x 900mm L
  - 550mmm W x 1200mm L
  - 550mmm W x 1500mnm L
- > Designed locking feature to prevent tools from moving while in transport
- > Coloured Graphite Grey Ripple