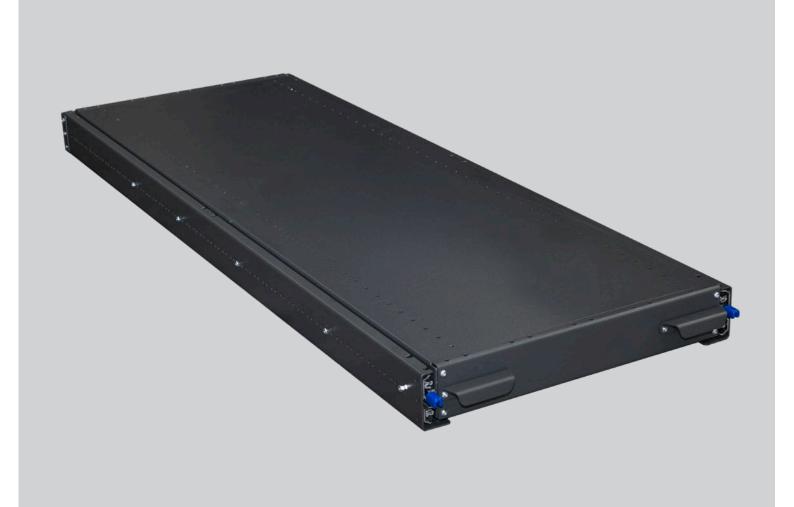

# HDS SLIDE WITH MOUNTING SYSTEM ADAPTER

**MADE TO SUIT MOST VEHICLES** 

### **HDS SLIDE WITH MOUNTING SYSTEM ADAPTER**

**MADE TO SUIT MOST VEHICLES** 

#### **TYPE**

Sliding Tray