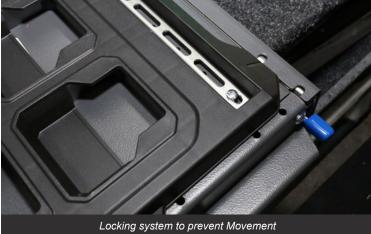

#### **KEY FEATURES**

- Heavy Duty Slide made compatible with Milwaukee Mounting System and Toolbox products (Toolboxes and Mounting System sold separately)
- > Easy to Install
- ) 3 Slide sizes available:
  - 550mmm W x 900mm L
  - 550mmm W x 1200mm L
  - 550mmm W x 1500mnm L
- > Designed locking feature to prevent tools from moving while in transport
- > Coloured Graphite Grey Ripple