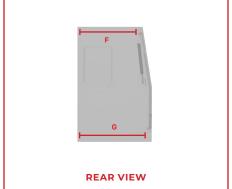

### Sizing

| Exterior Dimensions              | 1200mm wide unit | 1450mm wide unit | 1800mm wide unit |
|----------------------------------|------------------|------------------|------------------|
| A. Toolbox Bottom Section Width  | 550mm            | 550mm            | 550mm            |
| B. Toolbox Height                | 850mm            | 850mm            | 850mm            |
| C. Toolbox Length                | 1200mm           | 1450mm           | 1800mm           |
| D. Toolbox Top Section Width     | 480mm            | 480mm            | 480mm            |
| E. Toolbox Bottom Section Height | 445mm            | 445mm            | 445mm            |
| Interior Dimensions              | 1200mm wide unit | 1450mm wide unit | 1800mm wide unit |
| F. Interior Top Section Width    | 445mm            | 445mm            | 445mm            |
| G. Interior Bottom Section Width | 505mm            | 505mm            | 505mm            |
| H. Interior Height               | 835mm            | 835mm            | 835mm            |
| I. Interior Length               | 1190mm           | 1440mm           | 1790mm           |
| Door Clearance                   | 1200mm wide unit | 1450mm wide unit | 1800mm wide unit |
| J. Side Door Width               | 1000mm           | 1250mm           | 1600mm           |
| K. Side Door Height              | 700mm            | 700mm            | 700mm            |