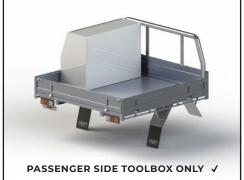

|
| Interior Dimensions              | 1200mm wide unit | 1450mm wide unit | 1800mm wide unit |
| F. Interior Top Section Width    | 445mm            | 445mm            | 445mm            |
| G. Interior Bottom Section Width | 505mm            | 505mm            | 505mm            |
| H. Interior Height               | 835mm            | 835mm            | 835mm            |
| I. Interior Length               | 1190mm           | 1440mm           | 1790mm           |
| Door Clearance                   | 1200mm wide unit | 1450mm wide unit | 1800mm wide unit |
| J. Side Door Width               | 1000mm           | 1250mm           | 1600mm           |
| K. Side Door Height              | 700mm            | 700mm            | 700mm            |

## Available Toolbox Combinations







# **Toolboxes**Weights and Loads



Last updated: January 2025. All images shown are not to scale and are used as a guide for measurements only. Measurements do not include additional accessories such as Window Guards or Roof Racks, which may affect overall dimensions.

### Weights

| Product                    | Weight (kg) |
|----------------------------|-------------|
| Single Toolbox 1800mm Long | 68.5kg      |
| Single Toolbox 1450mm Long | 52.5kg      |
| Single Toolbox 1200mm Long | 45kg        |
| Underbody Tool Box         | 14.5kg      |
| Trundle drawer 1700mm Long | 87kg        |
| Trundle drawer 1500mm Long | 79.5kg      |
| Single Cab Aluminium Tray  | 74kg        |
| Extra Cab Aluminium Tray   | 64kg        |
| Dual Cab Aluminium Tray    | 54kg        |

### Load Ratings