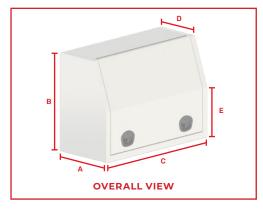

### Sizing

| Exterior Dimensions              | 1200mm wide unit | 1450mm wide unit | 1800mm wide unit |
|----------------------------------|------------------|------------------|------------------|
| A. Toolbox Bottom Section Width  | 550mm            | 550mm            | 550mm            |
| B. Toolbox Height                | 850mm            | 850mm            | 850mm            |
| C. Toolbox Length                | 1200mm           | 1450mm           | 1800mm           |
| D. Toolbox Top Section Width     | 480mm            | 480mm            | 480mm            |
| E. Toolbox Bottom Section Height | 445mm            | 445mm            | 445mm            |
| Interior Dimensions              | 1200mm wide unit | 1450mm wide unit | 1800mm wide unit |
| F. Interior Top Section Width    | 445mm            | 445mm            | 445mm            |
| G. Interior Bottom Section Width | 505mm            | 505mm            | 505mm            |
| H. Interior Height               | 835mm            | 835mm            | 835mm            |
| I. Interior Length               | 1190mm           | 1440mm           | 1790mm           |
| Door Clearance                   | 1200mm wide unit | 1450mm wide unit | 1800mm wide unit |
| J. Side Door Width               | 1000mm           | 1250mm           | 1600mm           |
| K. Side Door Height              | 700mm            | 700mm            | 700mm            |