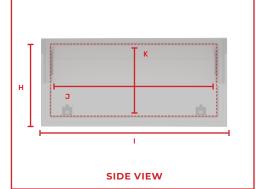

### Sizing

| Exterior Dimensions              | 1200mm wide unit | 1450mm wide unit | 1800mm wide unit |
|----------------------------------|------------------|------------------|------------------|
| A. Toolbox Bottom Section Width  | 550mm            | 550mm            | 550mm            |
| B. Toolbox Height                | 850mm            | 850mm            | 850mm            |
| C. Toolbox Length                | 1200mm           | 1450mm           | 1800mm           |
| D. Toolbox Top Section Width     | 480mm            | 480mm            | 480mm            |
| E. Toolbox Bottom Section Height | 445mm            | 445mm            | 445mm            |
| Interior Dimensions              | 1200mm wide unit | 1450mm wide unit | 1800mm wide unit |
| F. Interior Top Section Width    | 445mm            | 445mm            | 445mm            |
| G. Interior Bottom Section Width | 505mm            | 505mm            | 505mm            |
| H. Interior Height               | 835mm            | 835mm            | 835mm            |
| I. Interior Length               | 1190mm           | 1440mm           | 1790mm           |
| Door Clearance                   | 1200mm wide unit | 1450mm wide unit | 1800mm wide unit |
| J. Side Door Width               | 1000mm           | 1250mm           | 1600mm           |
| K. Side Door Height              | 700mm            | 700mm            | 700mm            |