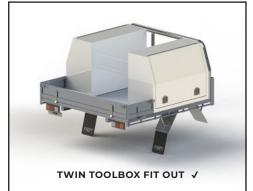

|
| Interior Dimensions              | 1200mm wide unit | 1450mm wide unit | 1800mm wide unit |
| F. Interior Top Section Width    | 445mm            | 445mm            | 445mm            |
| G. Interior Bottom Section Width | 505mm            | 505mm            | 505mm            |
| H. Interior Height               | 835mm            | 835mm            | 835mm            |
| I. Interior Length               | 1190mm           | 1440mm           | 1790mm           |
| Door Clearance                   | 1200mm wide unit | 1450mm wide unit | 1800mm wide unit |
| J. Side Door Width               | 1000mm           | 1250mm           | 1600mm           |
| K. Side Door Height              | 700mm            | 700mm            | 700mm            |

## Available Toolbox Combinations







# **Toolboxes**Weights and Loads



Last updated: January 2025. All images shown are not to scale and are used as a guide for measurements only. Measurements do not include additional accessories such as Window Guards or Roof Racks, which may affect overall dimensions.

### Weights

| Product                    | Weight (kg) |
|----------------------------|-------------|
| Single Toolbox 1800mm Long | 68.5kg      |
| Single Toolbox 1450mm Long | 52.5kg      |
| Single Toolbox 1200mm Long | 45kg        |
| Underbody Tool Box         | 14.5kg      |
| Trundle drawer 1700mm Long | 87kg        |
| Trundle drawer 1500mm Long | 79.5kg      |
| Single Cab Aluminium Tray  | 74kg        |
| Extra Cab Aluminium Tray   | 64kg        |
| Dual Cab Aluminium Tray    | 54kg        |

### Load Ratings