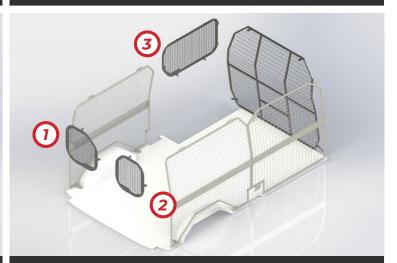

## WINDOW GUARDS TO SUIT LDV ELECTRIC DELIVER 7 LWB LOW ROOF (01/2024+)

2. Rear Barn Door Window Guard (Driver Side)

3. Passenger Side Sliding Door Window Guard

WIndow Guards - all options (Cargo Barrier & wall panels sold Separately)