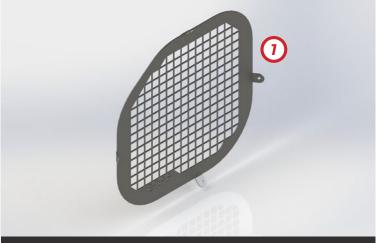

## WINDOW GUARDS TO SUIT LDV ELECTRIC DELIVER 7 LWB LOW ROOF (01/2024+)

2. Rear Barn Door Window Guard (Driver Side)

3. Passenger Side Sliding Door Window Guard

WIndow Guards - all options (Cargo Barrier & wall panels sold Separately)