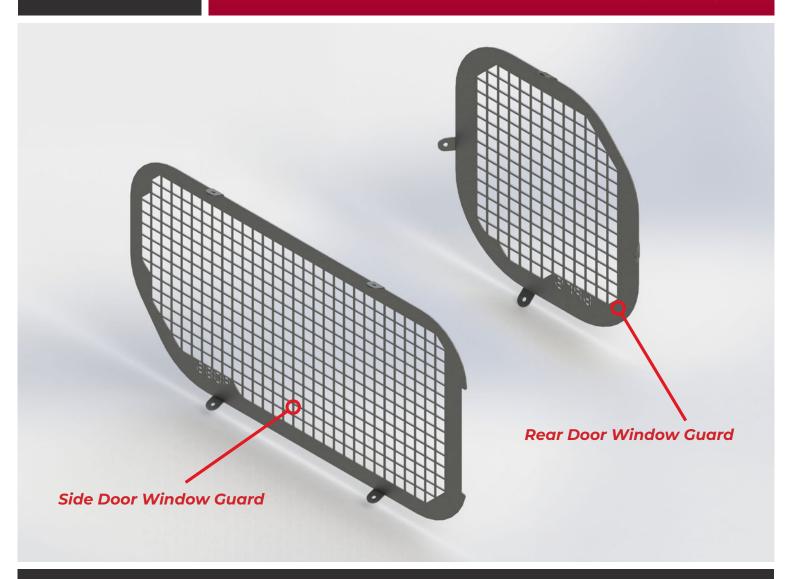

## **WINDOW GUARDS**

TO SUIT LDV ELECTRIC DELIVER 7 LWB LOW ROOF (01/2024+)

# NEW PRODUCT FROM CADDY STORAGE

WG-LD724-279D Mesh Window Guard to Suit Driver Side Barn Door - To Suit LDV Electric Deliver 7

LWB (01/2024+)

WG-LD724-279P Mesh Window Guard to Suit Passenger Side Barn Door - To Suit LDV Electric Deliver

7 LWB (01/2024+)

WG-LD724-280P Mesh Window Guard to Suit Passenger Side Sliding Door - To Suit LDV Electric

Deliver 7 LWB (01/2024+)

## WINDOW GUARDS TO SUIT LDV ELECTRIC DELIVER 7 LWB LOW ROOF (01/2024+)

2. Rear Barn Door Window Guard (Driver Side)

3. Passenger Side Sliding Door Window Guard

WIndow Guards - all options (Cargo Barrier & wall panels sold Separately)