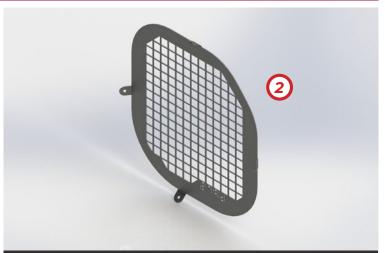

## WINDOW GUARDS TO SUIT LDV ELECTRIC DELIVER 7 LWB LOW ROOF (01/2024+)

2. Rear Barn Door Window Guard (Driver Side)

3. Passenger Side Sliding Door Window Guard

WIndow Guards - all options (Cargo Barrier & wall panels sold Separately)