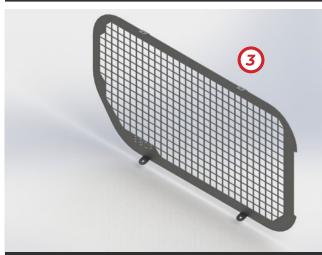

## WINDOW GUARDS TO SUIT LDV ELECTRIC DELIVER 7 LWB LOW ROOF (01/2024+)

2. Rear Barn Door Window Guard (Driver Side)

3. Passenger Side Sliding Door Window Guard

WIndow Guards - all options (Cargo Barrier & wall panels sold Separately)