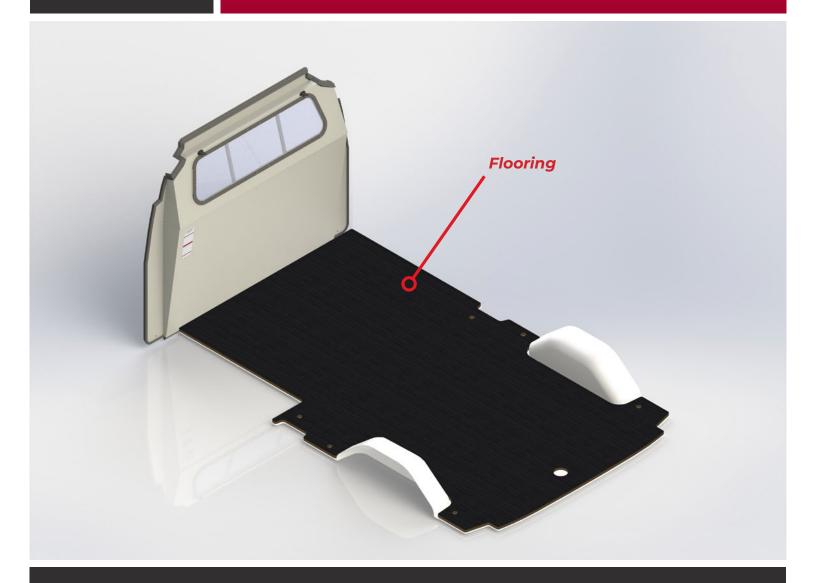

## **FLOORING**

TO SUIT LDV ELECTRIC DELIVER 7 LWB LOW ROOF (01/2024+)

## **KEY FEATURES**

- > Flooring Options to suit LDV eDeliver 7 LWB Low Roof (01/2024+) Model
- > Flooring Profile cut to cover the entire Cargo Area
- > Rubber only, 9mm Plywood and Plywood with Rubber Options available
- > Side and Rear metal trims available for Side and Rear Door
- > Factory tie down points fitted on top of the floor