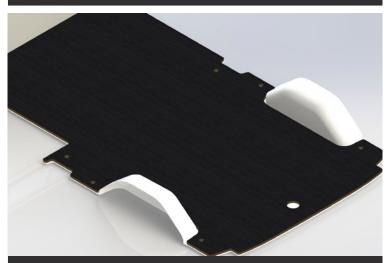

# NEW PRODUCT FROM CADDY STORAGE

**FL-LD724-RF1-STA:** SAIC LDV Electric Deliver 7 LWB (01/2024+) 5mm Rubber Floor **FL-LD724L-PF3-STA:** SAIC LDV Electric Deliver 7 LWB (01/2024+) 9mm Plywood Floor

FL-LD724L-PFBR-STA: SAIC LDV Electric Deliver 7 LWB (01/2024+) 9mm Plywood Floor with 5mm Bonded Rubber

FLOORING
TO SUIT LDV ELECTRIC DELIVER 7 LWB LOW ROOF (01/2024+)

5mm Rubber Floor

9mm Plywood Floor

9mm Plywood with 5mm Rubber Top

9mm Plywood Floor