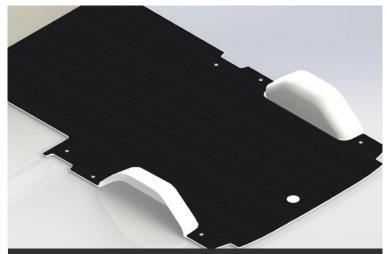

# NEW PRODUCT FROM CADDY STORAGE

**FL-LD724-RF1-STA:** SAIC LDV Electric Deliver 7 LWB (01/2024+) 5mm Rubber Floor **FL-LD724L-PF3-STA:** SAIC LDV Electric Deliver 7 LWB (01/2024+) 9mm Plywood Floor

FL-LD724L-PFBR-STA: SAIC LDV Electric Deliver 7 LWB (01/2024+) 9mm Plywood Floor with 5mm Bonded Rubber

FLOORING
TO SUIT LDV ELECTRIC DELIVER 7 LWB LOW ROOF (01/2024+)

5mm Rubber Floor

9mm Plywood Floor

9mm Plywood with 5mm Rubber Top

9mm Plywood Floor