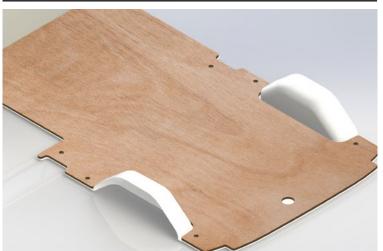

# NEW PRODUCT FROM CADDY STORAGE

**FL-LD724-RF1-STA:** SAIC LDV Electric Deliver 7 LWB (01/2024+) 5mm Rubber Floor **FL-LD724L-PF3-STA:** SAIC LDV Electric Deliver 7 LWB (01/2024+) 9mm Plywood Floor

FL-LD724L-PFBR-STA: SAIC LDV Electric Deliver 7 LWB (01/2024+) 9mm Plywood Floor with 5mm Bonded Rubber

FLOORING
TO SUIT LDV ELECTRIC DELIVER 7 LWB LOW ROOF (01/2024+)

5mm Rubber Floor

9mm Plywood Floor

9mm Plywood with 5mm Rubber Top

9mm Plywood Floor