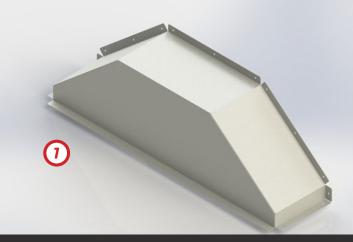

## WHEEL ARCH COVER (UNIVERSAL) TO SUIT LDV ELECTRIC DELIVER 7 LWB LOW ROOF (01/2024+)

1. Wheel Arch Cover (can be fitted on passenger and driver side)

1. Wheel Arch Cover (can be fitted on passenger and driver side)

## **KEY FEATURES**

- Designed to suit LDV eDeliver 7 LWB Low Roof (01/2024+) Model
- Metal wheel arch cover made from metal sheet
- > Universal Fit, can fit both Passenger and Driver side of the vehicle
- > Protects the OEM wheel arches of the vehicle
- Powdercoated APO Grey
- > Compatible with Caddy Mesh or Plywood Wall Panels