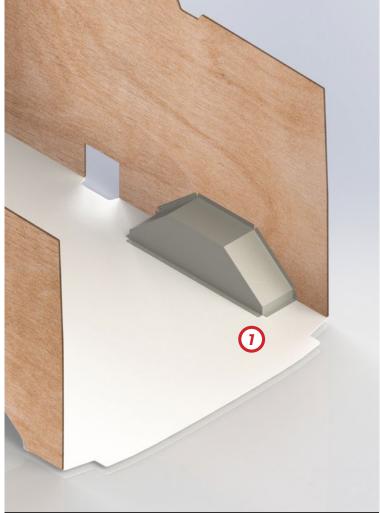

PRODUCT RELEASE

# WHEEL ARCH COVERS (UNIVERSAL)

TO SUIT LDV ELECTRIC DELIVER 7 LWB LOW ROOF (01/2024+)



## NEW PRODUCT FROM CADDY STORAGE

WAC-LD724-UNI

LDV Electric Deliver 7 LWB (10/2020+) Wheel Arch Protection, universal for driver or passenger side, made from sheet metal painted in APO Grey (price for one side - singular).

## WHEEL ARCH COVER (UNIVERSAL) TO SUIT LDV ELECTRIC DELIVER 7 LWB LOW ROOF (01/2024+)



1. Wheel Arch Cover (can be fitted on passenger and driver side)



1. Wheel Arch Cover (can be fitted on passenger and driver side)



Wheel Arch Cover in fit out (wall panels sold Separately)

## **PRODUCT DETAILS**

LDV Electric Deliver 7 LWB Low Roof (01/2024+)

### **TYPE**

Wheel Arch Protection

### <u>AVAILABILITY</u>

Now

## **KEY FEATURES**

- Designed to suit LDV eDeliver 7 LWB Low Roof (01/2024+) Model
- Metal wheel arch cover made from metal sheet
- > Universal Fit, can fit both Passenger and Driver side of the vehicle
- > Protects the OEM wheel arches of the vehicle
- Powdercoated APO Grey
- > Compatible with Caddy Mesh or Plywood Wall Panels

Note: Vapour resistant cargo barrier sold separately.

For pricing & additional info, please email info@caddystorage.com.au.