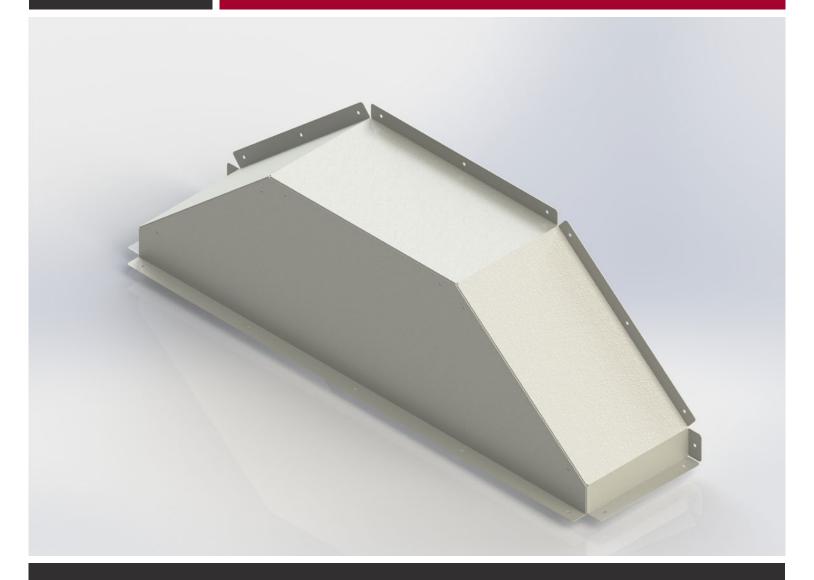

## WHEEL ARCH COVER (UNIVERSAL) TO SUIT LDV ELECTRIC DELIVER 7 LWB LOW ROOF (01/2024+)

1. Wheel Arch Cover (can be fitted on passenger and driver side)

1. Wheel Arch Cover (can be fitted on passenger and driver side)

## **KEY FEATURES**

- Designed to suit LDV eDeliver 7 LWB Low Roof (01/2024+) Model
- Metal wheel arch cover made from metal sheet
- > Universal Fit, can fit both Passenger and Driver side of the vehicle
- > Protects the OEM wheel arches of the vehicle
- Powdercoated APO Grey
- > Compatible with Caddy Mesh or Plywood Wall Panels