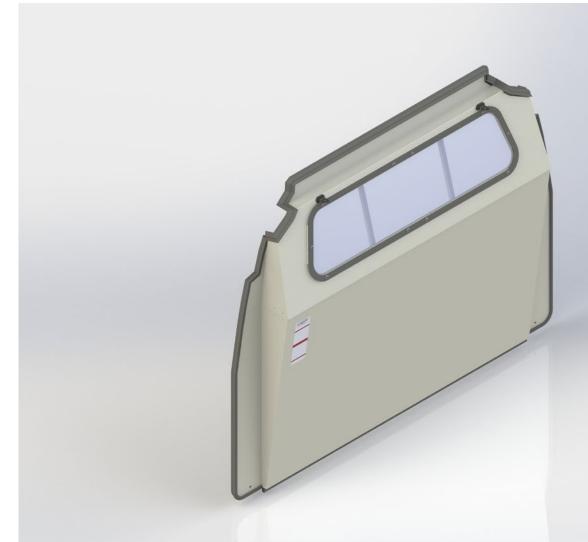

## NEW PRODUCT FROM CADDY STORAGE

**CB-LD724-345VRBK:** Front Position Vapour-Resistant Cargo Barrier (Kinked with Large Minimising Glare Window) - To Suit LDV Electric Deliver 7 LWB Low Roof (01/2024+)

### VAPOUR RESISTANT CARGO BARRIER TO SUIT LDV ELECTRIC DELIVER 7 LWB LOW ROOF (01/2024+)

1. Vapour Res. Cargo Barrier

1. Vapour Res. Cargo Barrier

Cargo Barrier in fit out (wall panels and flooring sold separately)

#### **VAPOUR RES. CB KEY FEATURES**

- Front Position Vapour Resistant Cargo Barrier fitted behind front row of seating
- Kinked Design with Large Polycarbonate Anti-glare Window
- Enclosed Design to limit odours and gases travelling to the cabin
- Noise dampening
- Improves air conditioning efficiency
- Powdercoated APO Grey Ripple