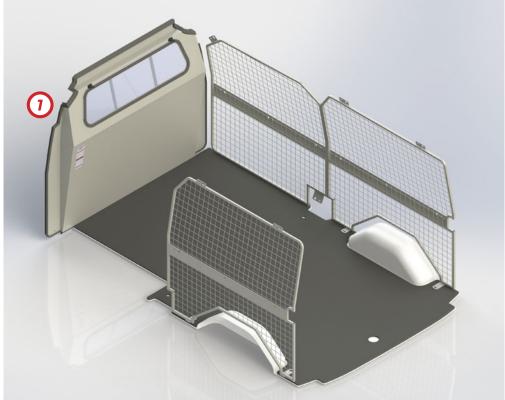

### VAPOUR RESISTANT CARGO BARRIER TO SUIT LDV ELECTRIC DELIVER 7 LWB LOW ROOF (01/2024+)

1. Vapour Res. Cargo Barrier

1. Vapour Res. Cargo Barrier

Cargo Barrier in fit out (wall panels and flooring sold separately)