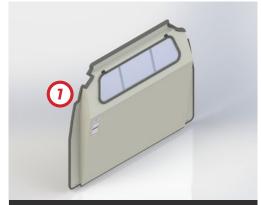

### VAPOUR RESISTANT CARGO BARRIER TO SUIT LDV ELECTRIC DELIVER 7 LWB LOW ROOF (01/2024+)

1. Vapour Res. Cargo Barrier

1. Vapour Res. Cargo Barrier

Cargo Barrier in fit out (wall panels and flooring sold separately)