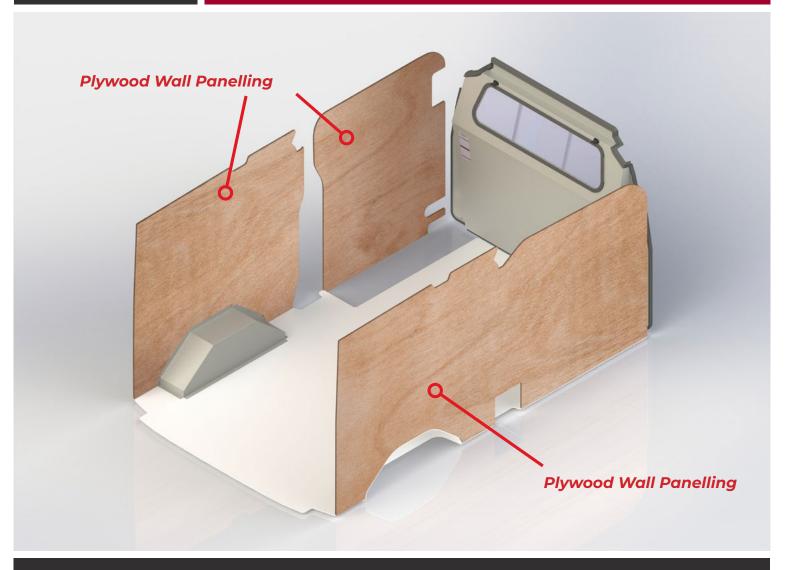

# PLYWOOD WALL PANELLING

TO SUIT LDV ELECTRIC DELIVER 7 LWB LOW ROOF (01/2024+)

## PLYWOOD WALL PANELLING TO SUIT LDV ELECTRIC DELIVER 7 LWB LOW ROOF (01/2024+)

1. Driver Side Front Plywood Wall Panelling

2. Driver Side Rear Plywood Wall Panelling

Plywood Wall Panelling - all options (Cargo Barrier sold Separately)

3. Passenger Side Rear Plywood Wall Panelling