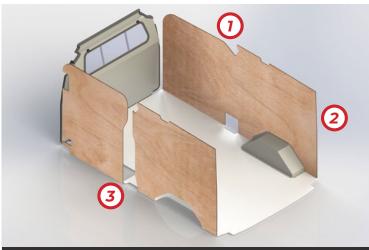

## PLYWOOD WALL PANELLING TO SUIT LDV ELECTRIC DELIVER 7 LWB LOW ROOF (01/2024+)

1. Driver Side Front Plywood Wall Panelling

2. Driver Side Rear Plywood Wall Panelling

Plywood Wall Panelling - all options (Cargo Barrier sold Separately)

3. Passenger Side Rear Plywood Wall Panelling