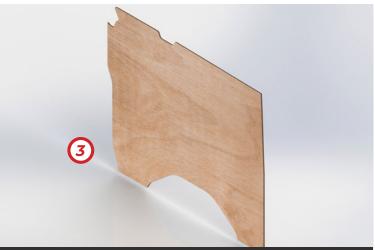

## PLYWOOD WALL PANELLING TO SUIT LDV ELECTRIC DELIVER 7 LWB LOW ROOF (01/2024+)

1. Driver Side Front Plywood Wall Panelling

2. Driver Side Rear Plywood Wall Panelling

Plywood Wall Panelling - all options (Cargo Barrier sold Separately)

3. Passenger Side Rear Plywood Wall Panelling