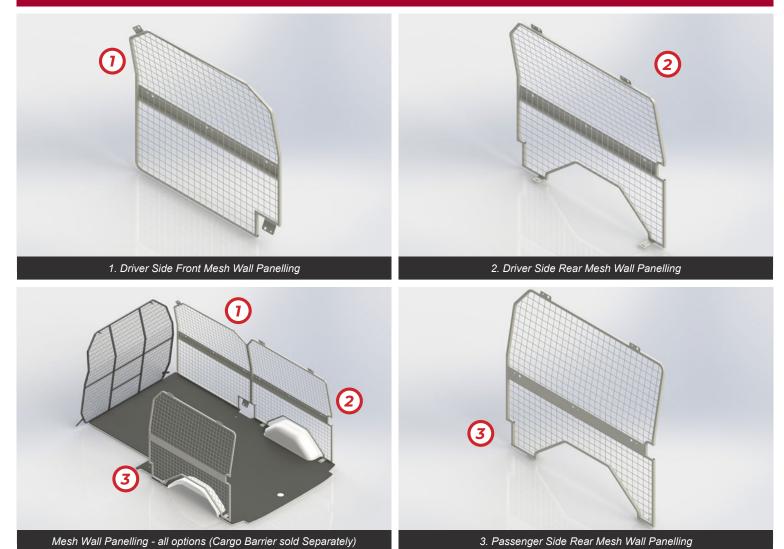

## NEW PRODUCT FROM CADDY STORAGE

| WP-LD724L-MESH-DSF: | Full-Height Mesh Wall Panel To Suit LDV Electric Deliver 7 LWB Low Roof (01/2024+)-<br>Driver Side Front   |
|---------------------|------------------------------------------------------------------------------------------------------------|
| WP-LD724L-MESH-DSR: | Full-Height Mesh Wall Panel To Suit LDV Electric Deliver 7 LWB Low Roof (01/2024+)-<br>Driver Side Rear    |
| WP-LD724L-MESH-PSR: | Full-Height Mesh Wall Panel To Suit LDV Electric Deliver 7 LWB Low Roof (01/2024+)-<br>Passenger Side Rear |

### **KEY FEATURES**

- > Designed to suit LDV eDeliver 7 LWB Low Roof (01/2024+) Model
- > 50mm x 50mm mesh screen (passenger side rear shown)
- > Protects the inner shell of the vehicle
- > Full height (fitted to the top of the cantrail)
- > Can be utilised to hang accessories
- > Matches contours of vehicle