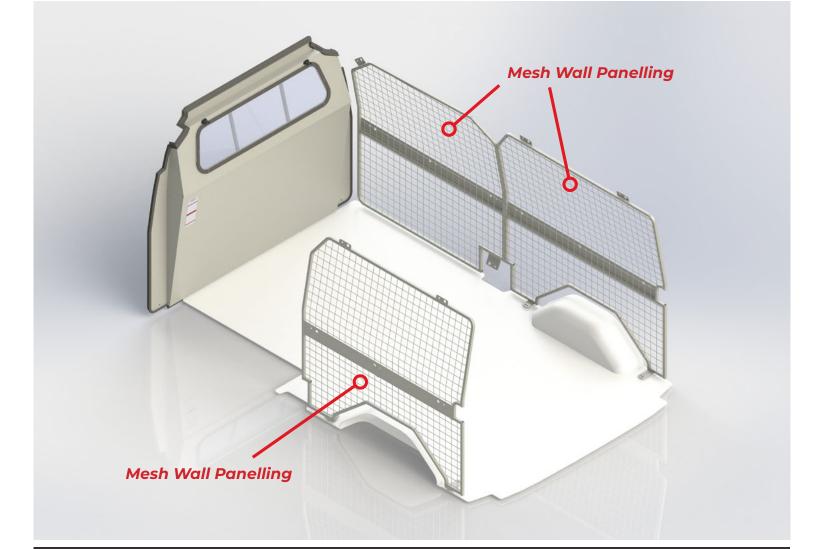

## **MESH WALL PANELLING** TO SUIT LDV ELECTRIC DELIVER 7 LWB LOW ROOF (01/2024+)

### **KEY FEATURES**

- > Designed to suit LDV eDeliver 7 LWB Low Roof (01/2024+) Model
- > 50mm x 50mm mesh screen (passenger side rear shown)
- > Protects the inner shell of the vehicle
- > Full height (fitted to the top of the cantrail)
- > Can be utilised to hang accessories
- > Matches contours of vehicle

Note: Vapour resistant cargo barrier sold separately.

For pricing & additional info, please email info@caddystorage.com.au.

CADDY/