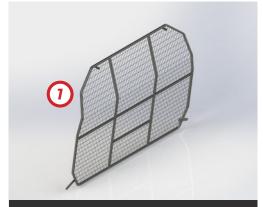

### MESH CARGO BARRIER AND AIR CURTAIN TO SUIT LDV ELECTRIC DELIVER 7 LWB LOW ROOF (01/2024+)

1. Mesh Cargo Barrier

1. Mesh Cargo Barrier

Cargo Barrier in fit out (wall panels and flooring sold separately)

#### **MESH CB KEY FEATURES**

- > Front Position Mesh Cargo Barrier fitted behind front row of seating
- › Air curtain available for Mesh Cargo Barrier
- 60kg load rating

For pricing & additional info, please email info@caddystorage.com.au.