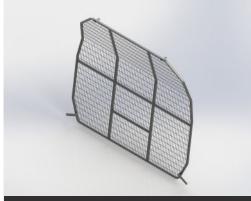

### MESH CARGO BARRIER AND AIR CURTAIN TO SUIT LDV ELECTRIC DELIVER 7 LWB LOW ROOF (01/2024+)

1. Mesh Cargo Barrier

1. Mesh Cargo Barrier

Cargo Barrier in fit out (wall panels and flooring sold separately)

#### **MESH CB KEY FEATURES**

- > Front Position Mesh Cargo Barrier fitted behind front row of seating
- › Air curtain available for Mesh Cargo Barrier
- 60kg load rating

For pricing & additional info, please email info@caddystorage.com.au.