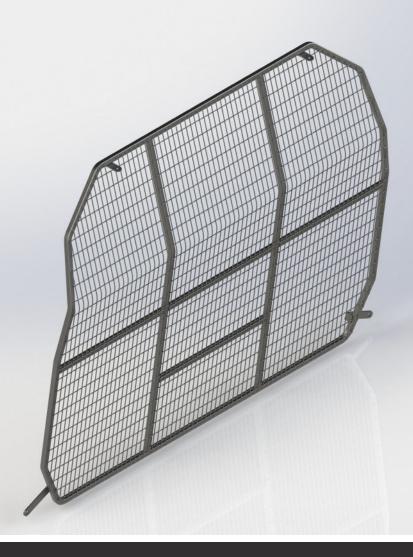

### MESH CARGO BARRIER AND AIR CURTAIN TO SUIT LDV ELECTRIC DELIVER 7 LWB LOW ROOF (01/2024+)

1. Mesh Cargo Barrier

1. Mesh Cargo Barrier

Cargo Barrier in fit out (wall panels and flooring sold separately)

#### **MESH CB KEY FEATURES**

- > Front Position Mesh Cargo Barrier fitted behind front row of seating
- › Air curtain available for Mesh Cargo Barrier
- 60kg load rating

For pricing & additional info, please email info@caddystorage.com.au.