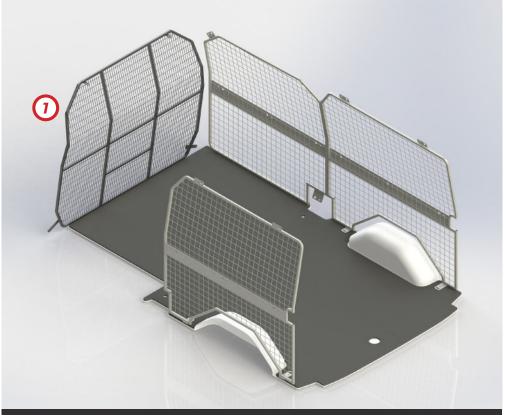

### MESH CARGO BARRIER AND AIR CURTAIN TO SUIT LDV ELECTRIC DELIVER 7 LWB LOW ROOF (01/2024+)

1. Mesh Cargo Barrier

1. Mesh Cargo Barrier

Cargo Barrier in fit out (wall panels and flooring sold separately)

#### **MESH CB KEY FEATURES**

- > Front Position Mesh Cargo Barrier fitted behind front row of seating
- › Air curtain available for Mesh Cargo Barrier
- 60kg load rating

For pricing & additional info, please email info@caddystorage.com.au.