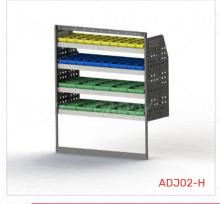

### ADJ02-H

Unit Size: 1080mm w x 1290mm h End panels: Standard Panels No. of shelves: 4

### ADJ02-H

End panels: Standard Panels No. of shelves: 4 Plastic Bins: 10 x PBC 8.0 , 10 x PBC4.0, 10 x PBC 8.0

Plastic Bins: 10 x PBC 8.0 , 10 x PBC4.0, 10 x PBC