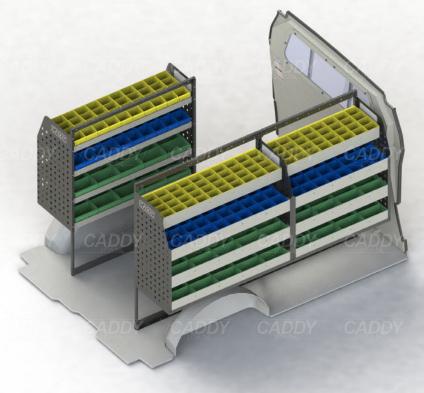

## **DRIVER SIDE FRONT**

## **DRIVER SIDE REAR**

## **PASSENGER SIDE REAR**

Cargo barrier and flooring depicted in images not included in Trade Kit. These accessories are available separately. Model: Trafic / Make: Renault / Wheel Base: SWB / Year: 04/2004+. Please check manufacturing plate for the make and model of your vehicle.