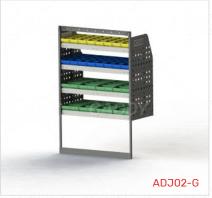

### ADJ02-G

Unit Size: 850mm w x 1290mm h End panels: Standard Panels No. of shelves: 4

Unit Size: 1080mm w x 1290mm h

Plastic Bins: 8 x PBC 8.0 , 8 x PBC4.0, 8 x PBC 8.0