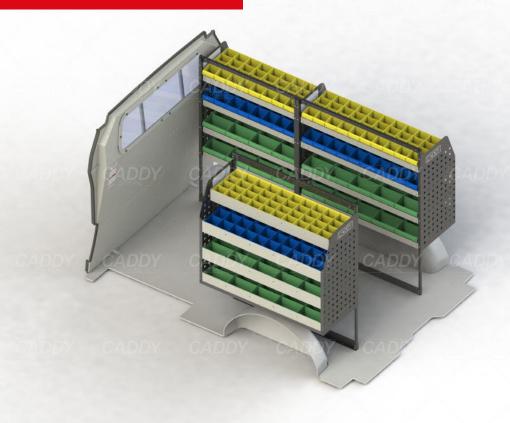

## **DRIVER SIDE FRONT**

## **DRIVER SIDE REAR**

## **PASSENGER SIDE REAR**

Cargo barrier and flooring depicted in images not included in Trade Kit. These accessories are available separately. Model: Trafic / Make: Renault / Wheel Base: SWB / Year: 04/2004+. Please check manufacturing plate for the make and model of your vehicle.