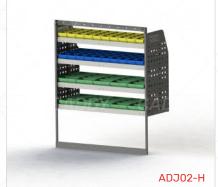

### ADJ02-H

Unit Size: 1080mm w x 1290mm h End panels: Standard Panels No. of shelves: 4

### ADJ02-H

End panels: Standard Panels No. of shelves: 4 Plastic Bins: 10 x PBC 8.0 , 10 x PBC4.0, 10 x PBC 8.0

Plastic Bins: 10 x PBC 8.0 , 10 x PBC4.0, 10 x PBC