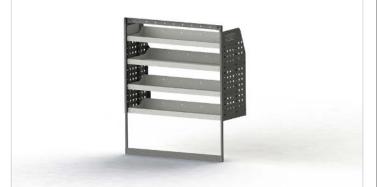

# PASSENGER SIDE REAR

ADJ01-H

Unit Size: 1080mm w x 1290mm h End panels: Standard Panels No. of shelves: 4 Shelf Depth: 310mm (Row 1), 410mm (Rows 2-4) Plastic Bins: None