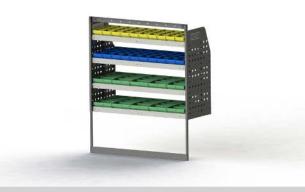

#### ADJ02-H

Unit Size: 1080mm w x 1290mm h End panels: Standard Panels No. of shelves: 4 Shelf Depth: 310mm (Row 1), 410mm (Rows 2-4) Plastic Bins: 10 x PBC 3.0, 10 x PBC 4.0, 10 x PBC 8.0

### Unit Size: 1080mm w x 1290mm h

ADJ02-H

End panels: Standard Panels No. of shelves: 4 Shelf Depth: 310mm (Row 1), 410mm (Rows 2-4) Plastic Bins: 10 x PBC 3.0, 10 x PBC 4.0, 10 x PBC 8.0