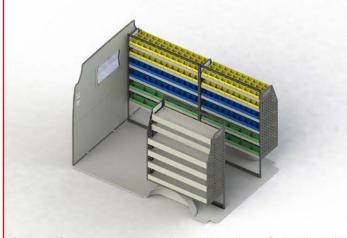

# **VTK-LDV80SLR-003 - SHELVING KIT SPECIFICATIONS**

Please note: Rendered Images above do not accurately show the specifications listed in this document.

#### VTK-LDV80SLR-003 TO SUIT THE FOLLOWING:

Model: V80 Make: LDV Wheel Base: Short Roof: Low Year: 11/2015+

Please check manufacturing plate for the make and model of your vehicle.

**DRIVER SIDE REAR** 

Cargo barrier and flooring depicted in images not included in Trade Kit. These accessories are available separately.