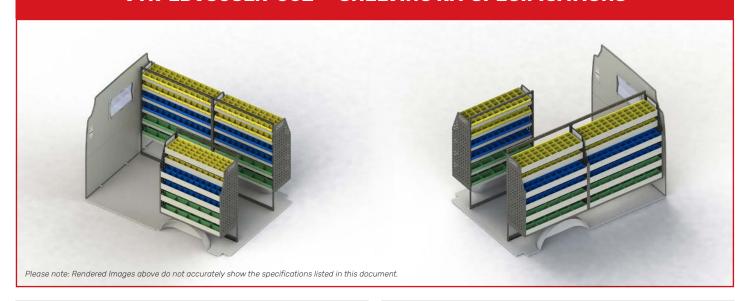

# **VTK-LDV80SLR-002 - SHELVING KIT SPECIFICATIONS**

## **DRIVER SIDE FRONT**

## **DRIVER SIDE REAR**

# PASSENGER SIDE REAR

# VTK-LDV80SLR-002 TO SUIT THE FOLLOWING:

Model: V80 Make: LDV

Wheel Base: Short

Roof: Low Year: 11/2015+

Please check manufacturing plate for the make and model of your vehicle.

Cargo barrier and flooring depicted in images not included in Trade Kit. These accessories are available separately.