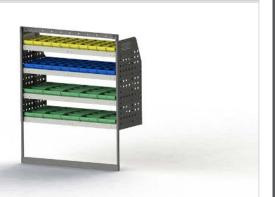

# PASSENGER SIDE REAR

#### ADJ02-H

Unit Size: 1080mm w x 1290mm h End panels: Standard Panels No. of shelves: 4 Shelf Deoth: 310mm (Row 1), 410mm (Ro

Shelf Depth: 310mm (Row 1), 410mm (Rows 2-4) Plastic Bins: 10 x PBC 3.0, 10 x PBC 4.0, 10 x PBC 8.0