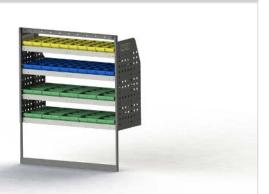

## **DRIVER SIDE REAR**

#### ADJ02-H

Unit Size: 1080mm w x 1290mm h End panels: Standard Panels

No. of shelves: 4

Shelf Depth: 310mm (Row 1), 410mm (Rows 2-4) Plastic Bins: 10 x PBC 3.0, 10 x PBC 4.0, 10 x PBC 8.0