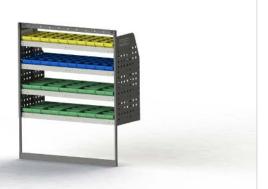

## **DRIVER SIDE FRONT**

#### ADJ02-H

Unit Size: 1080mm w x 1290mm h End panels: Standard Panels

No. of shelves: 4

Shelf Depth: 310mm (Row 1), 410mm (Rows 2-4) Plastic Bins: 10 x PBC 3.0, 10 x PBC 4.0, 10 x PBC 8.0