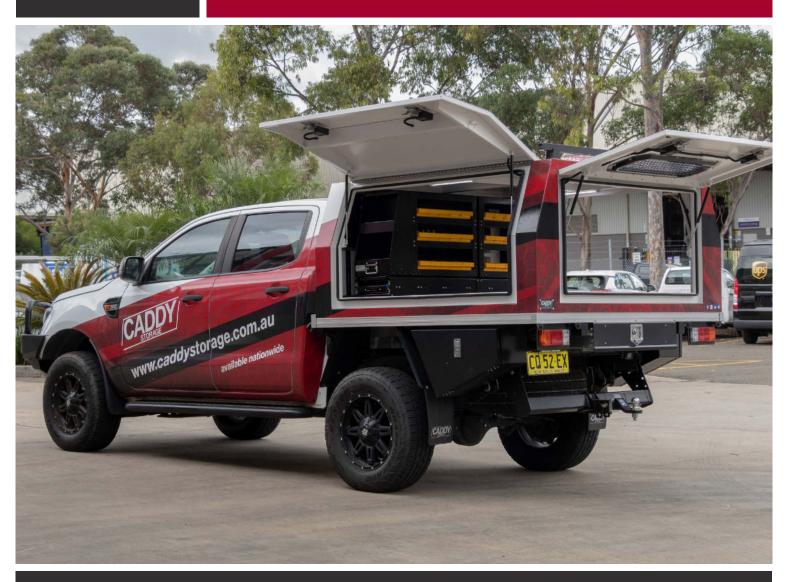

# SERVICE BODY PANTRY STYLE SHELVING

MADE TO SUIT ANY VEHICLE WITH A SERVICE BODY INSTALLED

### **PANTRY-STYLE SHELVING UNIT**

MADE TO SUIT ANY VEHICLE WITH A SERVICE BODY INSTALLED

#### **SUITS**

Dual, Single & Extra Cab Service Body

#### **KEY FEATURES**

- > Fits Dual, Extra and Single Cab Service Bodies
- > 80mm high elevated base to allow slide to avoid the service body lip
- > Slide in and out function for easy access. Slide extends to 800mm.
- ) Unit Dimensions: 811mm long (At base Profiled to the side of the body) x 312mm wide x 710mm high
- 3 Fixed Shelves at 305mm deep
- > Bottom Drawer: 235mm wide x 90mm high and extends 465mm to the front face
- Powdercoated Ripple Black
- Shelving unit suits PBC 3.0 and PBC 6.0 (Optional Extra, not included in standard price)