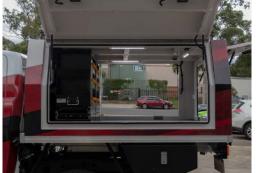

### **PANTRY-STYLE SHELVING UNIT**

MADE TO SUIT ANY VEHICLE WITH A SERVICE BODY INSTALLED

#### **KEY FEATURES**

- > Fits Dual, Extra and Single Cab Service Bodies
- > 80mm high elevated base to allow slide to avoid the service body lip
- > Slide in and out function for easy access. Slide extends to 800mm.
- ) Unit Dimensions: 811mm long (At base Profiled to the side of the body) x 312mm wide x 710mm high
- 3 Fixed Shelves at 305mm deep
- > Bottom Drawer: 235mm wide x 90mm high and extends 465mm to the front face
- Powdercoated Ripple Black
- Shelving unit suits PBC 3.0 and PBC 6.0 (Optional Extra, not included in standard price)