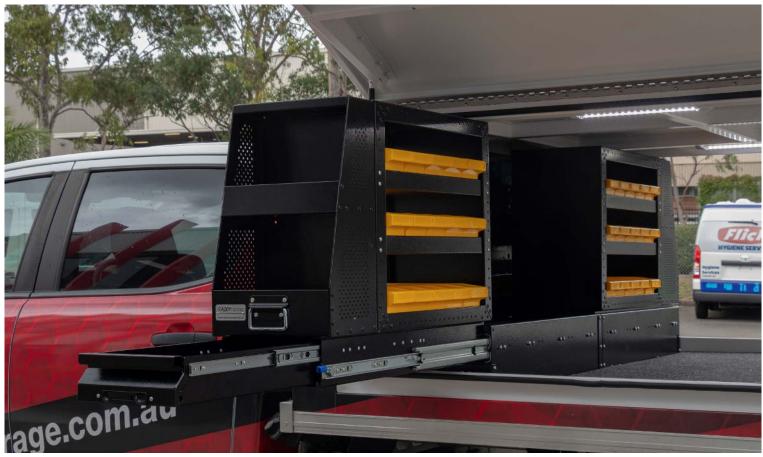

#### **KEY FEATURES**

- > Fits Dual, Extra and Single Cab Service Bodies
- > 80mm high elevated base to allow slide to avoid the service body lip
- > Slide in and out function for easy access. Slide extends to 800mm.
- ) Unit Dimensions: 811mm long (At base Profiled to the side of the body) x 312mm wide x 710mm high
- 3 Fixed Shelves at 305mm deep
- > Bottom Drawer: 235mm wide x 90mm high and extends 465mm to the front face
- Powdercoated Ripple Black
- Shelving unit suits PBC 3.0 and PBC 6.0 (Optional Extra, not included in standard price)