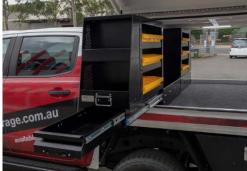

#### **KEY FEATURES**

- > Fits Dual, Extra and Single Cab Service Bodies
- > 80mm high elevated base to allow slide to avoid the service body lip
- > Slide in and out function for easy access. Slide extends to 800mm.
- ) Unit Dimensions: 811mm long (At base Profiled to the side of the body) x 312mm wide x 710mm high
- 3 Fixed Shelves at 305mm deep
- > Bottom Drawer: 235mm wide x 90mm high and extends 465mm to the front face
- Powdercoated Ripple Black
- Shelving unit suits PBC 3.0 and PBC 6.0 (Optional Extra, not included in standard price)