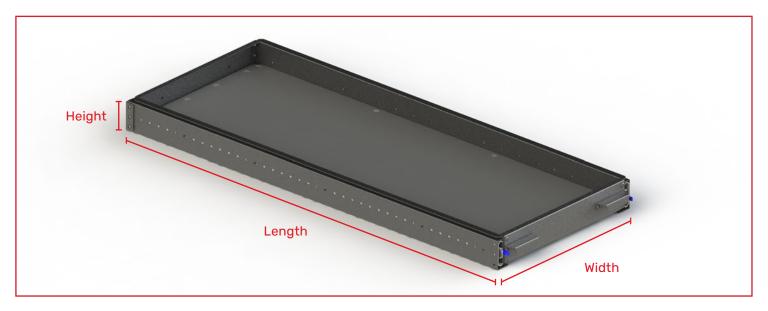

## Sizing

|                  | HDS Sizes         |                   |
|------------------|-------------------|-------------------|
| Available Widths | Available Lengths | Available Heights |
| 350mm            | 400mm             | 100mm             |
| 400mm            | 450mm             |                   |
| 450mm            | 500mm             |                   |
| 500mm            | 550mm             |                   |
| 550mm            | 600mm             |                   |
| 600mm            | 650mm             |                   |
| 650mm            | 700mm             |                   |
| 700mm            | 750mm             |                   |
| 750mm            | 800mm             |                   |
| 800mm            | 850mm             |                   |
| 850mm            | 900mm             |                   |
| 900mm            | 950mm             |                   |
| 950mm            | 1000mm            |                   |
| 1000mm           | 1050mm            |                   |
| 1050mm           | 1100mm            |                   |
| 1100mm           | 1150mm            |                   |
|                  | 1200mm            |                   |
|                  | 1250mm            |                   |
|                  | 1300mm            |                   |
|                  | 1350mm            |                   |
|                  | 1400mm            |                   |
|                  | 1450mm            |                   |
|                  | 1500mm            |                   |
|                  | 1550mm            |                   |
|                  | 1600mm            |                   |