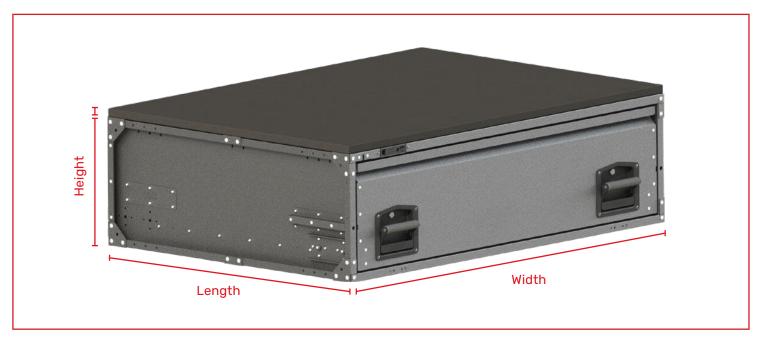

## **Specfications**

Last updated: June 2024. All images shown are not to scale and are used as a guide for measurements only. Measurements do not include additional accessories such as the Side infills, outriggers or rubber/carpeted tops which may affect overall dimensions.

#### Sizing

| DBD Drawer Sizes |                   |                   |
|------------------|-------------------|-------------------|
| Available Widths | Available Lengths | Available Heights |
| 350mm            | 1000mm            | 275mm             |
| 400mm            | 1200mm            | 325mm             |
| 450mm            | 1350mm            | 400mm             |
| 490mm            | 1500mm            | 470mm             |
| 540mm            | 1700mm            |                   |
| 600mm            |                   |                   |
| 700mm            |                   |                   |
| 750mm            |                   |                   |
| 800mm            |                   |                   |
| 850mm            |                   |                   |
| 900mm            |                   |                   |
| 950mm            |                   |                   |
| 1000mm           |                   |                   |
| 1050mm           |                   |                   |
| 1100mm           |                   |                   |
| 1150mm           |                   |                   |
| 1200mm           |                   |                   |
| 1250mm           |                   |                   |
| 1300mm           |                   |                   |
| 1350mm           |                   |                   |