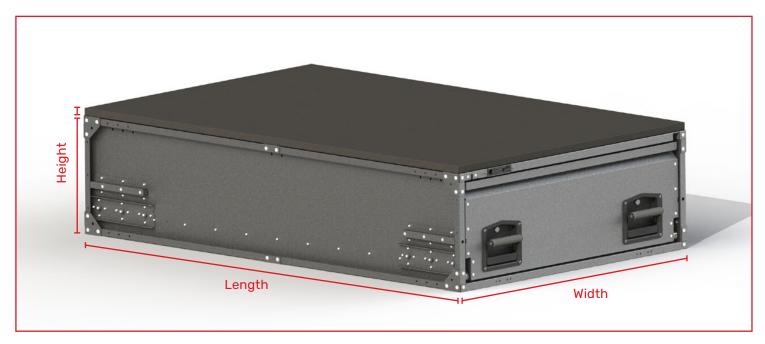

## **Specfications**

Last updated: June 2024. All images shown are not to scale and are used as a guide for measurements only. Measurements do not include additional accessories such as the Side infills, outriggers or rubber/carpeted tops which may affect overall dimensions.

#### Sizing

| DBT Drawer Sizes |                   |                   |
|------------------|-------------------|-------------------|
| Available Widths | Available Lengths | Available Heights |
| 350mm            | 1000mm            | 275mm             |
| 400mm            | 1200mm            | 325mm             |
| 450mm            | 1350mm            | 400mm             |
| 490mm            | 1500mm            | 470mm             |
| 540mm            | 1700mm            |                   |
| 600mm            |                   |                   |
| 700mm            |                   |                   |
| 750mm            |                   |                   |
| 800mm            |                   |                   |
| 850mm            |                   |                   |
| 900mm            |                   |                   |
| 950mm            |                   |                   |
| 1000mm           |                   |                   |
| 1050mm           |                   |                   |
| 1100mm           |                   |                   |
| 1150mm           |                   |                   |
| 1200mm           |                   |                   |
| 1250mm           |                   |                   |