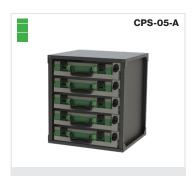

\$529.45 1 x carry case 3 x small drawers

\$693.36 3 x carry cases 1 x small drawer

\$412.79 1 x small drawer 1 x carry case

\$512.09 1 x carry case 1 x large filing cabinet drawer

**\$542.00** 5 x small drawers