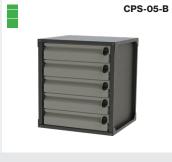

\$529.45 1 x carry case 3 x small drawers

\$693.36 3 x carry cases 1 x small drawer

\$412.79 1 x small drawer 1 x carry case

\$512.09 1 x carry case 1 x large filing cabinet drawer

**\$542.00** 5 x small drawers