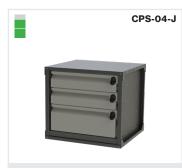

All CPS drawers are 450mm deep and 495mm wide. CPS Drawers are available at 5 different heights: 155mm ,245mm ,345mm ,450mm and 545mm. Below are available drawer combinations.

#### Specifications

All CPS drawers are 450mm deep and 495mm wide.

\$606.61 2 x carry cases 1 x large drawer

\$641.31 2 x carry cases 2 x small drawers

\$512.09 1 x carry case 1 x small & 1 x large drawer

\$529.45 1 x carry case 3 x small drawers

\$693.36 3 x carry cases 1 x small drawer

\$412.79 1 x small drawer 1 x carry case

\$512.09 1 x carry case 1 x large filing cabinet drawer

**\$542.00** 5 x small drawers