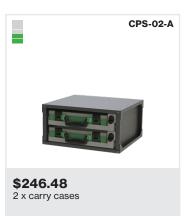

All CPS drawers are 450mm deep and 495mm wide. CPS Drawers are available at 5 different heights: 155mm ,245mm ,345mm ,450mm and 545mm. Below are available drawer combinations.

#### Specifications

All CPS drawers are 450mm deep and 495mm wide.

\$606.61 2 x carry cases 1 x large drawer

\$641.31 2 x carry cases 2 x small drawers

\$512.09 1 x carry case 1 x small & 1 x large drawer