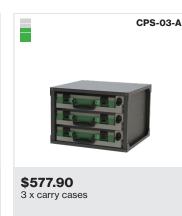

\$518.68 3 x small drawers 1 x large drawer

\$494.75 1 x small drawer 2 x large drawers

\$577.90 1 x carry case 2 x large drawers

\$610.20 1 x carry case 4 x small drawers

**\$701.74** 2 x carry cases 3 x small drawers