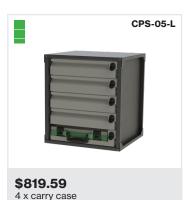

\$529.45 1 x carry case 3 x small drawers

\$693.36 3 x carry cases 1 x small drawer

\$412.79 1 x small drawer 1 x carry case

\$512.09 1 x carry case 1 x large filing cabinet drawer

**\$542.00** 5 x small drawers