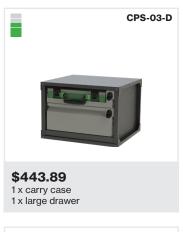

All CPS drawers are 450mm deep and 495mm wide. CPS Drawers are available at 5 different heights: 155mm ,245mm ,345mm ,450mm and 545mm. Below are available drawer combinations.