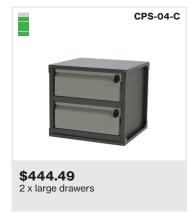

\$518.68 3 x small drawers 1 x large drawer

\$494.75 1 x small drawer 2 x large drawers

\$577.90 1 x carry case 2 x large drawers

\$610.20 1 x carry case 4 x small drawers

**\$701.74** 2 x carry cases 3 x small drawers