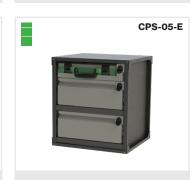

#### Specifications

All CPS drawers are 450mm deep and 495mm wide.

\$606.61 2 x carry cases 1 x large drawer

\$641.31 2 x carry cases 2 x small drawers

\$512.09 1 x carry case 1 x small & 1 x large drawer