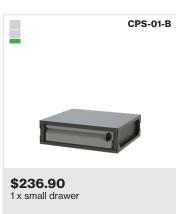

All CPS drawers are 450mm deep and 495mm wide. CPS Drawers are available at 5 different heights: 155mm ,245mm ,345mm ,450mm and 545mm. Below are available drawer combinations.

#### Specifications

All CPS drawers are 450mm deep and 495mm wide.

\$606.61 2 x carry cases 1 x large drawer

\$641.31 2 x carry cases 2 x small drawers

\$512.09 1 x carry case 1 x small & 1 x large drawer