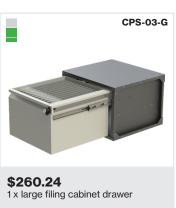

\$529.45 1 x carry case 3 x small drawers

\$693.36 3 x carry cases 1 x small drawer

\$412.79 1 x small drawer 1 x carry case

\$512.09 1 x carry case 1 x large filing cabinet drawer

**\$542.00** 5 x small drawers