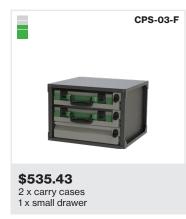

All CPS drawers are 450mm deep and 495mm wide. CPS Drawers are available at 5 different heights: 155mm ,245mm ,345mm ,450mm and 545mm. Below are available drawer combinations.