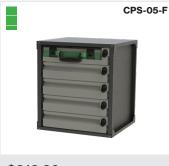

\$529.45 1 x carry case 3 x small drawers

\$693.36 3 x carry cases 1 x small drawer

\$412.79 1 x small drawer 1 x carry case

\$512.09 1 x carry case 1 x large filing cabinet drawer

**\$542.00** 5 x small drawers