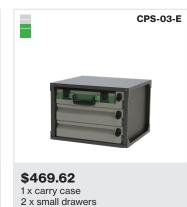

All CPS drawers are 450mm deep and 495mm wide. CPS Drawers are available at 5 different heights: 155mm ,245mm ,345mm ,450mm and 545mm. Below are available drawer combinations.