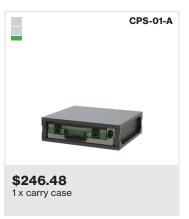

All CPS drawers are 450mm deep and 495mm wide. CPS Drawers are available at 5 different heights: 155mm ,245mm ,345mm ,450mm and 545mm. Below are available drawer combinations.

#### Specifications

All CPS drawers are 450mm deep and 495mm wide.

\$606.61 2 x carry cases 1 x large drawer

\$641.31 2 x carry cases 2 x small drawers

\$512.09 1 x carry case 1 x small & 1 x large drawer