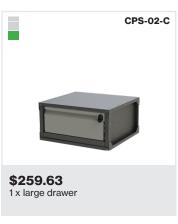

All CPS drawers are 450mm deep and 495mm wide. CPS Drawers are available at 5 different heights: 155mm ,245mm ,345mm ,450mm and 545mm. Below are available drawer combinations.