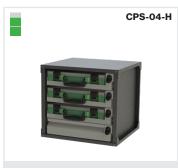

All CPS drawers are 450mm deep and 495mm wide. CPS Drawers are available at 5 different heights: 155mm ,245mm ,345mm ,450mm and 545mm. Below are available drawer combinations.

#### Specifications

All CPS drawers are 450mm deep and 495mm wide.

\$606.61 2 x carry cases 1 x large drawer

\$641.31 2 x carry cases 2 x small drawers

\$512.09 1 x carry case 1 x small & 1 x large drawer

\$529.45 1 x carry case 3 x small drawers

\$693.36 3 x carry cases 1 x small drawer

\$412.79 1 x small drawer 1 x carry case

\$512.09 1 x carry case 1 x large filing cabinet drawer

**\$542.00** 5 x small drawers