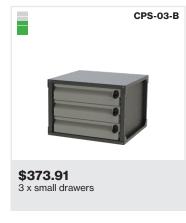

All CPS drawers are 450mm deep and 495mm wide. CPS Drawers are available at 5 different heights: 155mm ,245mm ,345mm ,450mm and 545mm. Below are available drawer combinations.