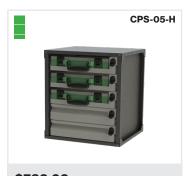

\$518.68 3 x small drawers 1 x large drawer

\$494.75 1 x small drawer 2 x large drawers

\$577.90 1 x carry case 2 x large drawers

\$610.20 1 x carry case 4 x small drawers

**\$701.74** 2 x carry cases 3 x small drawers