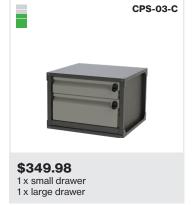

All CPS drawers are 450mm deep and 495mm wide. CPS Drawers are available at 5 different heights: 155mm ,245mm ,345mm ,450mm and 545mm. Below are available drawer combinations.