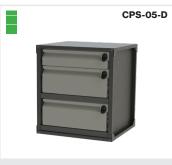

\$529.45 1 x carry case 3 x small drawers

\$693.36 3 x carry cases 1 x small drawer

\$412.79 1 x small drawer 1 x carry case

\$512.09 1 x carry case 1 x large filing cabinet drawer

**\$542.00** 5 x small drawers