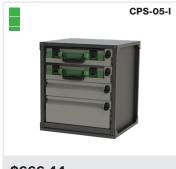

\$783.09 3 x carry cases 2 x small drawers

\$666.44 2 x carry cases 1 x small and 1 x large drawer