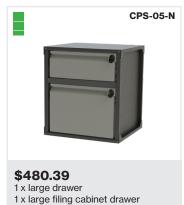

\$529.45 1 x carry case 3 x small drawers

\$693.36 3 x carry cases 1 x small drawer

\$412.79 1 x small drawer 1 x carry case

\$512.09 1 x carry case 1 x large filing cabinet drawer

**\$542.00** 5 x small drawers