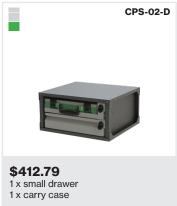

\$529.45 1 x carry case 3 x small drawers

\$693.36 3 x carry cases 1 x small drawer

\$412.79 1 x small drawer 1 x carry case

\$512.09 1 x carry case 1 x large filing cabinet drawer

**\$542.00** 5 x small drawers