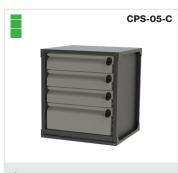

\$518.68 3 x small drawers 1 x large drawer

\$494.75 1 x small drawer 2 x large drawers

\$577.90 1 x carry case 2 x large drawers

\$610.20 1 x carry case 4 x small drawers

**\$701.74** 2 x carry cases 3 x small drawers