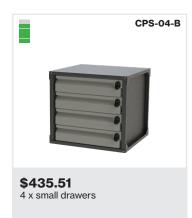

\$529.45 1 x carry case 3 x small drawers

\$693.36 3 x carry cases 1 x small drawer

\$412.79 1 x small drawer 1 x carry case

\$512.09 1 x carry case 1 x large filing cabinet drawer

**\$542.00** 5 x small drawers