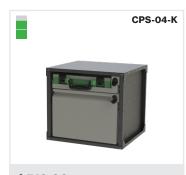

All CPS drawers are 450mm deep and 495mm wide. CPS Drawers are available at 5 different heights: 155mm ,245mm ,345mm ,450mm and 545mm. Below are available drawer combinations.

#### Specifications

All CPS drawers are 450mm deep and 495mm wide.

\$606.61 2 x carry cases 1 x large drawer

\$641.31 2 x carry cases 2 x small drawers

\$512.09 1 x carry case 1 x small & 1 x large drawer

\$529.45 1 x carry case 3 x small drawers

\$693.36 3 x carry cases 1 x small drawer

\$412.79 1 x small drawer 1 x carry case

\$512.09 1 x carry case 1 x large filing cabinet drawer

**\$542.00** 5 x small drawers