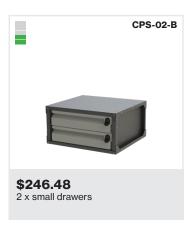

All CPS drawers are 450mm deep and 495mm wide. CPS Drawers are available at 5 different heights: 155mm ,245mm ,345mm ,450mm and 545mm. Below are available drawer combinations.

#### Specifications

All CPS drawers are 450mm deep and 495mm wide.

\$606.61 2 x carry cases 1 x large drawer

\$641.31 2 x carry cases 2 x small drawers

\$512.09 1 x carry case 1 x small & 1 x large drawer