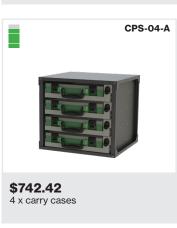

#### Specifications

All CPS drawers are 450mm deep and 495mm wide.

\$606.61 2 x carry cases 1 x large drawer

\$641.31 2 x carry cases 2 x small drawers

\$512.09 1 x carry case 1 x small & 1 x large drawer