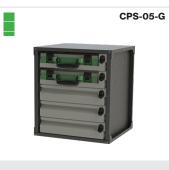

#### Specifications

All CPS drawers are 450mm deep and 495mm wide.

\$606.61 2 x carry cases 1 x large drawer

\$641.31 2 x carry cases 2 x small drawers

\$512.09 1 x carry case 1 x small & 1 x large drawer