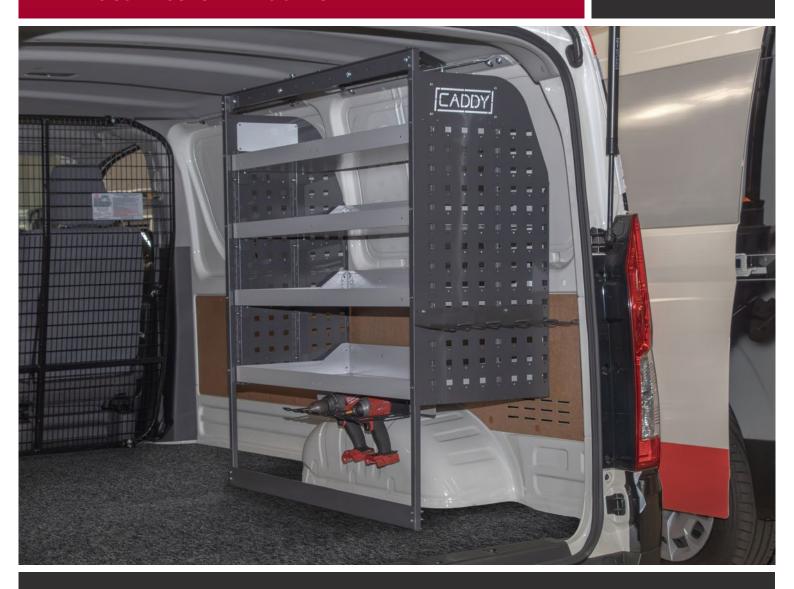

# NEW PRODUCT FROM CADDY STORAGE

- \* ADJACC\_DH-EP BATTERY DRILL HOLDER FITTED ON END PANEL
- \* ADJACC\_DH-SH BATTERY DRILL HOLDER FITTED UNDERNEATH SHELVING ROW

### **POWER TOOL HOLDER**

MADE TO SUIT MOST SHELVING UNITS

Can be Fitted Underneath Shelving Rows (ADJACC\_DH-SH)