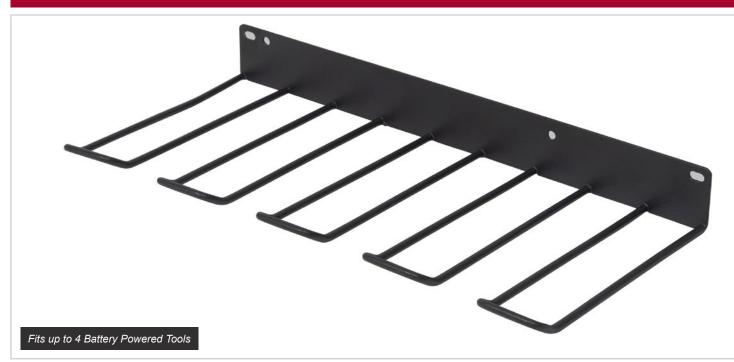

## POWER TOOL HOLDER

# NEW PRODUCT FROM CADDY STORAGE

- \* ADJACC\_DH-EP BATTERY DRILL HOLDER FITTED ON END PANEL
- \* ADJACC\_DH-SH BATTERY DRILL HOLDER FITTED UNDERNEATH SHELVING ROW

#### **KEY FEATURES**

- > Wired holder to fit battery powered power tools
- Made to suit most shelving unit types
- > Can hold upto 4 battery powered power tools
- > Can be easily fitted to shelving end panel or underneath the bottom row of shelving
- > Specialised product for tradesmen what require easier access to their power tools