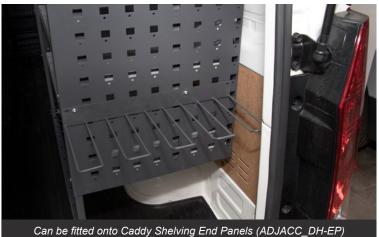

# NEW PRODUCT FROM CADDY STORAGE

- \* ADJACC\_DH-EP BATTERY DRILL HOLDER FITTED ON END PANEL
- \* ADJACC\_DH-SH BATTERY DRILL HOLDER FITTED UNDERNEATH SHELVING ROW

### **POWER TOOL HOLDER**

MADE TO SUIT MOST SHELVING UNITS

Can be Fitted Underneath Shelving Rows (ADJACC\_DH-SH)