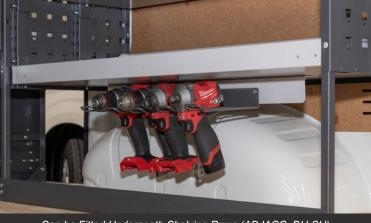

### **POWER TOOL HOLDER**

MADE TO SUIT MOST SHELVING UNITS

Can be Fitted Underneath Shelving Rows (ADJACC\_DH-SH)

#### **KEY FEATURES**

- > Wired holder to fit battery powered power tools
- Made to suit most shelving unit types
- > Can hold upto 4 battery powered power tools
- > Can be easily fitted to shelving end panel or underneath the bottom row of shelving
- > Specialised product for tradesmen what require easier access to their power tools