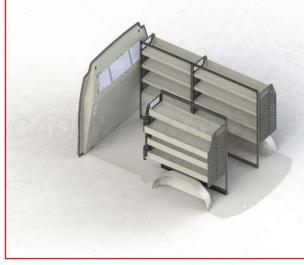

#### **DRIVER SIDE FRONT**

#### ADJ01-G

Unit Size: 850mm w x 1290mm h End panels: Standard Panels No. of shelves: 4 Shelf Depth: 310mm (Row 1), 410mm (Rows 2-4) Plastic Bins: None

## PASSENGER SIDE REAR

ADJ01-H SPEC R Unit Size: 1080mm w x 1290mm h End panels: Standard Panel Left, Special Right No. of shelves: 4 Shelf Depth: 310mm (Row 1), 410mm (Row 2), 350mm (Row 3-4) Plastic Bins: None

### **DRIVER SIDE REAR**

ADJ01-H SPEC L Unit Size: 1080mm w x 1290mm h End panels: Standard Panel Right, Special Left No. of shelves: 4 Shelf Depth: 310mm (Row 1), 410mm (Row 2), 350mm (Rows 3-4) Plastic Bins: None