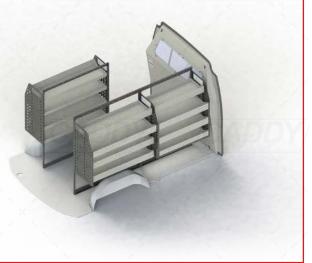

#### **DRIVER SIDE FRONT**

#### ADJ01-G

Unit Size: 850mm w x 1290mm h End panels: Standard Panels No. of shelves: 4 Shelf Depth: 310mm (Row 1), 410mm (Rows 2-4) Plastic Bins: None

## PASSENGER SIDE REAR

ADJ01-H SPEC R Unit Size: 1080mm w x 1290mm h End panels: Standard Panel Left, Special Right No. of shelves: 4 Shelf Depth: 310mm (Row 1), 410mm (Row 2), 350mm (Row 3-4) Plastic Bins: None

### **DRIVER SIDE REAR**

ADJ01-H SPEC L Unit Size: 1080mm w x 1290mm h End panels: Standard Panel Right, Special Left No. of shelves: 4 Shelf Depth: 310mm (Row 1), 410mm (Row 2), 350mm (Rows 3-4) Plastic Bins: None