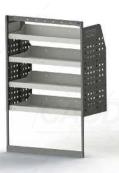

#### ADJ01-G

Unit Size: 850mm w x 1290mm h End panels: Standard Panels No. of shelves: 4 Shelf Depth: 310mm (Row 1), 410mm (Rows 2-4) Plastic Bins: None