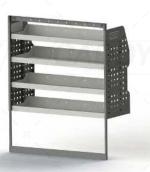

## PASSENGER SIDE REAR

ADJ01-H SPEC R Unit Size: 1080mm w x 1290mm h End panels: Standard Panel Left, Special Right No. of shelves: 4 Shelf Depth: 310mm (Row 1), 410mm (Row 2), 350mm (Row 3-4) Plastic Bins: None

### **DRIVER SIDE REAR**

ADJ01-H SPEC L Unit Size: 1080mm w x 1290mm h End panels: Standard Panel Right, Special Left No. of shelves: 4 Shelf Depth: 310mm (Row 1), 410mm (Row 2), 350mm (Rows 3-4) Plastic Bins: None