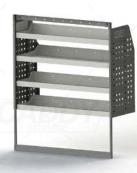

#### ADJ01-G

Unit Size: 850mm w x 1290mm h End panels: Standard Panels No. of shelves: 4 Shelf Depth: 310mm (Row 1), 410mm (Rows 2-4) Plastic Bins: None