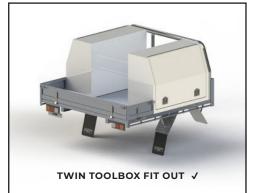

|
| Interior Dimensions              | 1200mm wide unit | 1450mm wide unit | 1800mm wide unit |
| F. Interior Top Section Width    | 445mm            | 445mm            | 445mm            |
| G. Interior Bottom Section Width | 505mm            | 505mm            | 505mm            |
| H. Interior Height               | 835mm            | 835mm            | 835mm            |
| I. Interior Length               | 1190mm           | 1440mm           | 1790mm           |
| Door Clearance                   | 1200mm wide unit | 1450mm wide unit | 1800mm wide unit |
| J. Side Door Width               | 1000mm           | 1250mm           | 1600mm           |
| K. Side Door Height              | 700mm            | 700mm            | 700mm            |

## **Available Toolbox Combinations**