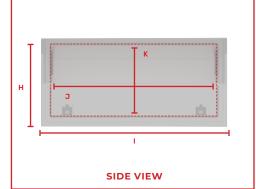

## Sizing

| Exterior Dimensions              | 1200mm wide unit | 1450mm wide unit | 1800mm wide unit |
|----------------------------------|------------------|------------------|------------------|
| A. Toolbox Bottom Section Width  | 550mm            | 550mm            | 550mm            |
| B. Toolbox Height                | 850mm            | 850mm            | 850mm            |
| C. Toolbox Length                | 1200mm           | 1450mm           | 1800mm           |
| D. Toolbox Top Section Width     | 480mm            | 480mm            | 480mm            |
| E. Toolbox Bottom Section Height | 445mm            | 445mm            | 445mm            |
| Interior Dimensions              | 1200mm wide unit | 1450mm wide unit | 1800mm wide unit |
| F. Interior Top Section Width    | 445mm            | 445mm            | 445mm            |
| G. Interior Bottom Section Width | 505mm            | 505mm            | 505mm            |
| H. Interior Height               | 835mm            | 835mm            | 835mm            |
| I. Interior Length               | 1190mm           | 1440mm           | 1790mm           |
| Door Clearance                   | 1200mm wide unit | 1450mm wide unit | 1800mm wide unit |
| J. Side Door Width               | 1000mm           | 1250mm           | 1600mm           |
| K. Side Door Height              | 700mm            | 700mm            | 700mm            |