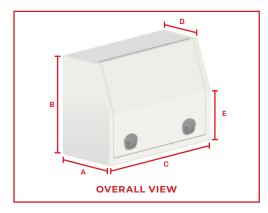

## Sizing

| Exterior Dimensions              | 1200mm wide unit | 1450mm wide unit | 1800mm wide unit |
|----------------------------------|------------------|------------------|------------------|
| A. Toolbox Bottom Section Width  | 550mm            | 550mm            | 550mm            |
| B. Toolbox Height                | 850mm            | 850mm            | 850mm            |
| C. Toolbox Length                | 1200mm           | 1450mm           | 1800mm           |
| D. Toolbox Top Section Width     | 480mm            | 480mm            | 480mm            |
| E. Toolbox Bottom Section Height | 445mm            | 445mm            | 445mm            |
| Interior Dimensions              | 1200mm wide unit | 1450mm wide unit | 1800mm wide unit |
| F. Interior Top Section Width    | 445mm            | 445mm            | 445mm            |
| G. Interior Bottom Section Width | 505mm            | 505mm            | 505mm            |
| H. Interior Height               | 835mm            | 835mm            | 835mm            |
| I. Interior Length               | 1190mm           | 1440mm           | 1790mm           |
| Door Clearance                   | 1200mm wide unit | 1450mm wide unit | 1800mm wide unit |
| J. Side Door Width               | 1000mm           | 1250mm           | 1600mm           |
| K. Side Door Height              | 700mm            | 700mm            | 700mm            |