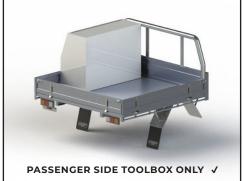

|
| Interior Dimensions              | 1200mm wide unit | 1450mm wide unit | 1800mm wide unit |
| F. Interior Top Section Width    | 445mm            | 445mm            | 445mm            |
| G. Interior Bottom Section Width | 505mm            | 505mm            | 505mm            |
| H. Interior Height               | 835mm            | 835mm            | 835mm            |
| I. Interior Length               | 1190mm           | 1440mm           | 1790mm           |
| Door Clearance                   | 1200mm wide unit | 1450mm wide unit | 1800mm wide unit |
| J. Side Door Width               | 1000mm           | 1250mm           | 1600mm           |
| K. Side Door Height              | 700mm            | 700mm            | 700mm            |

## **Available Toolbox Combinations**