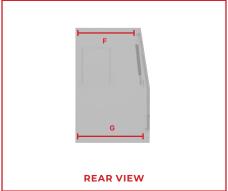

## Sizing

| Exterior Dimensions              | 1200mm wide unit | 1450mm wide unit | 1800mm wide unit |
|----------------------------------|------------------|------------------|------------------|
| A. Toolbox Bottom Section Width  | 550mm            | 550mm            | 550mm            |
| B. Toolbox Height                | 850mm            | 850mm            | 850mm            |
| C. Toolbox Length                | 1200mm           | 1450mm           | 1800mm           |
| D. Toolbox Top Section Width     | 480mm            | 480mm            | 480mm            |
| E. Toolbox Bottom Section Height | 445mm            | 445mm            | 445mm            |
| Interior Dimensions              | 1200mm wide unit | 1450mm wide unit | 1800mm wide unit |
| F. Interior Top Section Width    | 445mm            | 445mm            | 445mm            |
| G. Interior Bottom Section Width | 505mm            | 505mm            | 505mm            |
| H. Interior Height               | 835mm            | 835mm            | 835mm            |
| I. Interior Length               | 1190mm           | 1440mm           | 1790mm           |
| Door Clearance                   | 1200mm wide unit | 1450mm wide unit | 1800mm wide unit |
| J. Side Door Width               | 1000mm           | 1250mm           | 1600mm           |
| K. Side Door Height              | 700mm            | 700mm            | 700mm            |