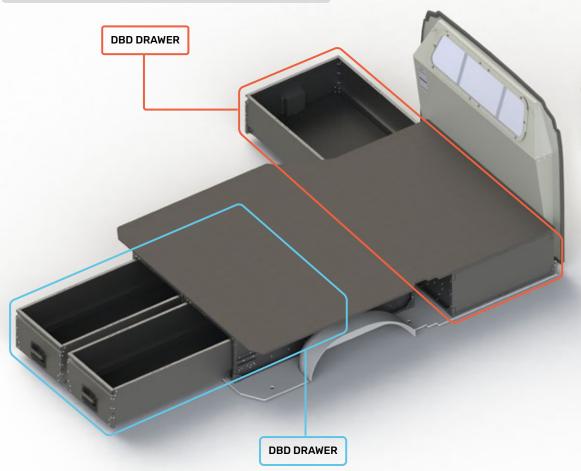

## **DTK-GEN-002 - DRAWER FITOUT SPECIFICATIONS (PASSENGER SIDE VIEW)**

## FALSE FLOOR VAN DRAWER FITOUT 2 (DTK-GEN-002)

To suit most commerical 4 door vans.

- (2x) Single Direction DBD Drawer at the rear side of the vehicle
- (1x) Single Direction DBD Drawer at the passenger sliding door
- 17mm Formply top (also available with additional carpet or rubber)