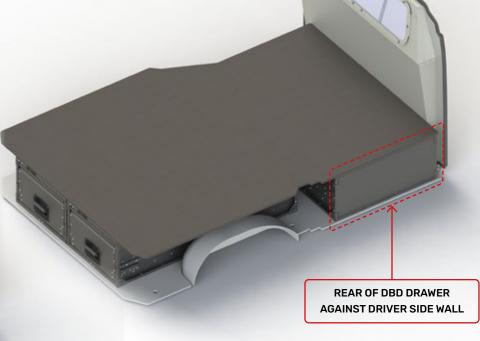

## **DTK-GEN-002 - DRAWER FITOUT SPECIFICATIONS (DRIVER SIDE VIEW)**

## FALSE FLOOR VAN DRAWER FITOUT 2 (DTK-GEN-002)

To suit most commerical 4 door vans.

- (2x) Single Direction DBD Drawer at the rear side of the vehicle
- (1x) Single Direction DBD Drawer at the passenger sliding door
- 17mm Formply top (also available with additional carpet or rubber)