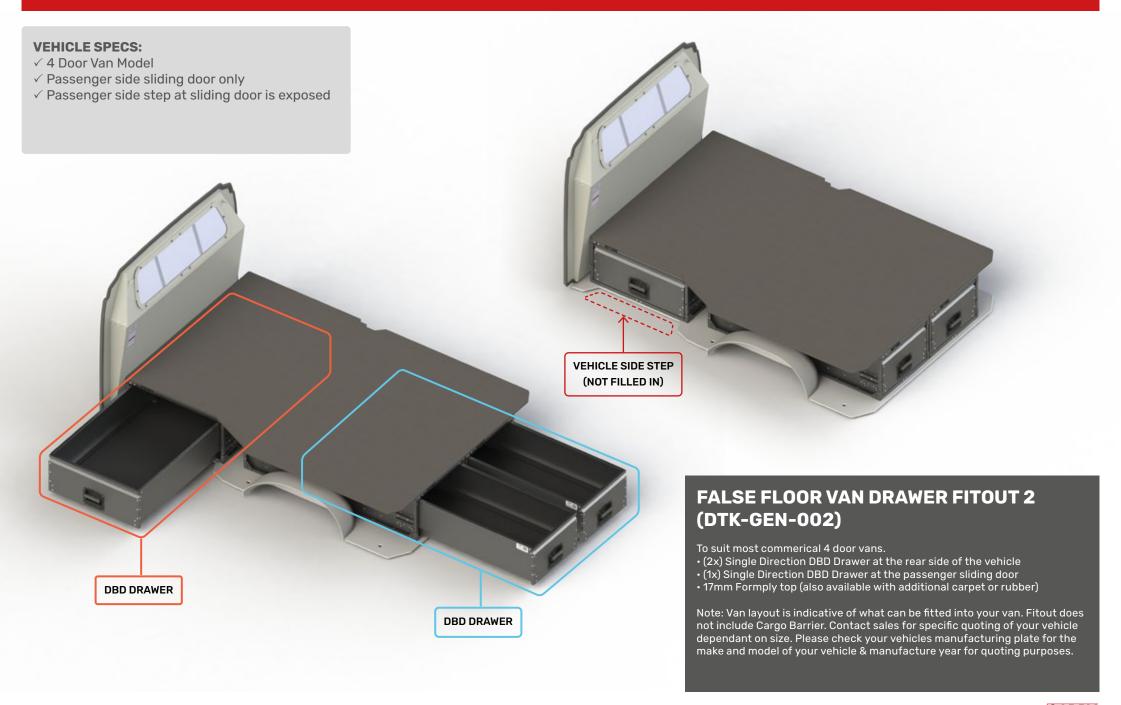

## **VEHICLE SPECS:**

- √ 4 Door Van Model
- √ Passenger side sliding door only
- ✓ Passenger side step at sliding door is exposed

## FALSE FLOOR VAN DRAWER FITOUT 2 (DTK-GEN-002)

To suit most commerical 4 door vans.

- (2x) Single Direction DBD Drawer at the rear side of the vehicle
- (1x) Single Direction DBD Drawer at the passenger sliding door
- 17mm Formply top (also available with additional carpet or rubber)

Note: Van layout is indicative of what can be fitted into your van. Fitout does not include Cargo Barrier. Contact sales for specific quoting of your vehicle dependant on size. Please check your vehicles manufacturing plate for the make and model of your vehicle & manufacture year for quoting purposes.