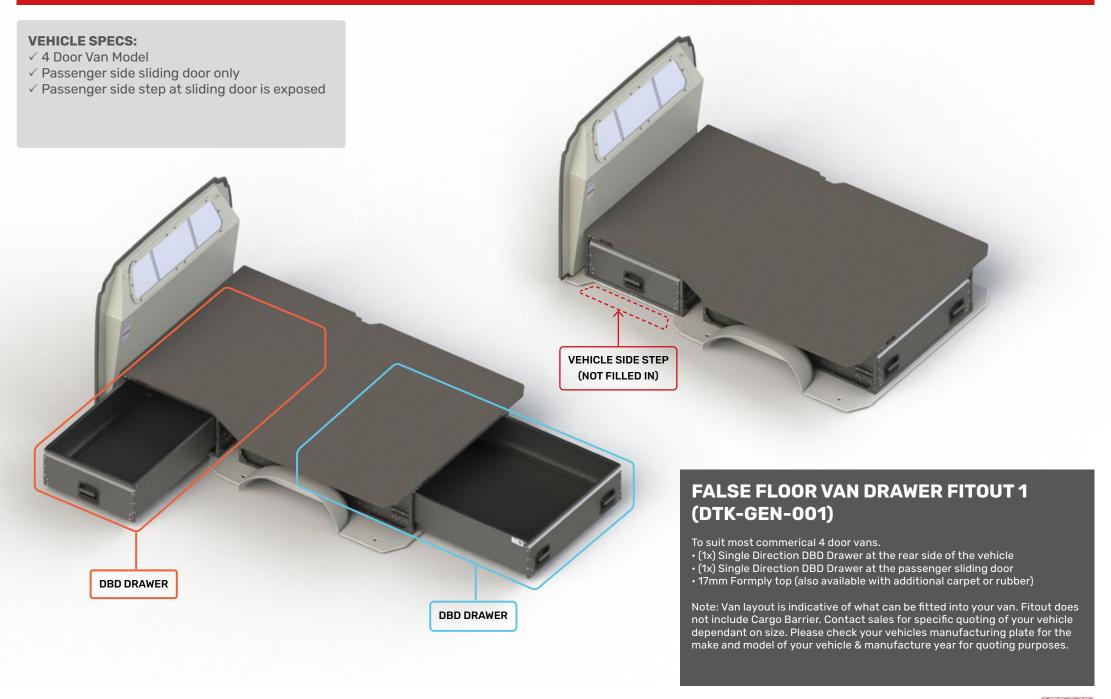

## **DTK-GEN-001 - DRAWER FITOUT SPECIFICATIONS (PASSENGER SIDE VIEW)**

## **DTK-GEN-001 - DRAWER FITOUT SPECIFICATIONS (DRIVER SIDE VIEW)**

## **VEHICLE SPECS:**

- √ 4 Door Van Model
- √ Passenger side sliding door only
- ✓ Passenger side step at sliding door is exposed

## FALSE FLOOR VAN DRAWER FITOUT 1 (DTK-GEN-001)

To suit most commerical 4 door vans.

- (1x) Single Direction DBD Drawer at the rear side of the vehicle
- (1x) Single Direction DBD Drawer at the passenger sliding door
- 17mm Formply top (also available with additional carpet or rubber)

Note: Van layout is indicative of what can be fitted into your van. Fitout does not include Cargo Barrier. Contact sales for specific quoting of your vehicle dependant on size. Please check your vehicles manufacturing plate for the make and model of your vehicle & manufacture year for quoting purposes.