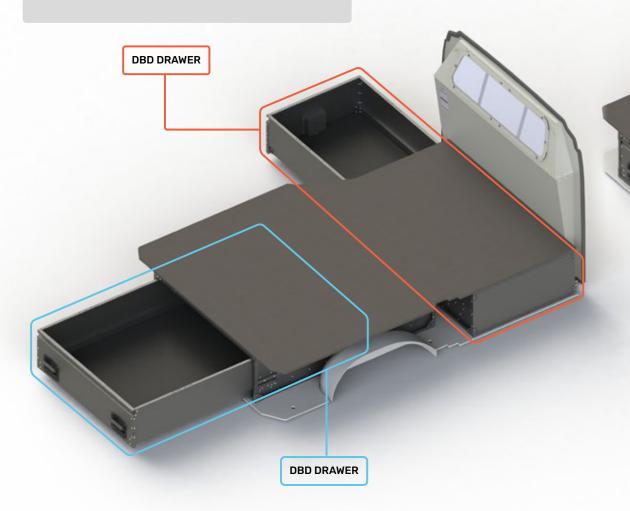

## **DTK-GEN-001 - DRAWER FITOUT SPECIFICATIONS (PASSENGER SIDE VIEW)**

## FALSE FLOOR VAN DRAWER FITOUT 1 (DTK-GEN-001)

To suit most commerical 4 door vans.

- (1x) Single Direction DBD Drawer at the rear side of the vehicle
- (1x) Single Direction DBD Drawer at the passenger sliding door
- 17mm Formply top (also available with additional carpet or rubber)