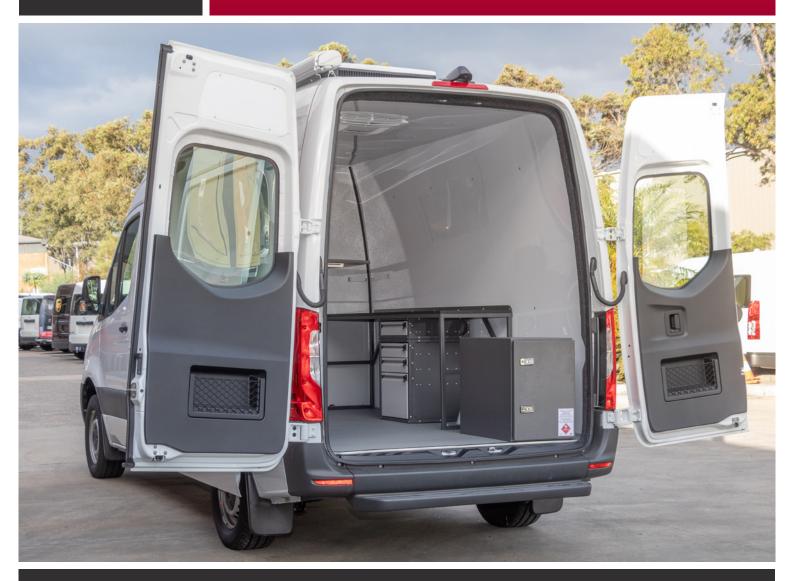

# WALL PANELLING KIT

TO SUIT MERCEDES SPRINTER MWB RWD 06/2018+ HIGH ROOF

## NEW PRODUCT FROM CADDY STORAGE

**WP-MS18-COMP-KIT** : Mercedes Sprinter MWB RWD (06/2018+) High Roof - Composite Wall Panelling and roof lining - to suit vehicle with Caddy Vapour Resistant Barrier

WALL PANELLING KIT TO SUIT MERCEDES SPRINTER MWB RWD 06/2018+ HIGH ROOF

## **KEY FEATURES**

- > Designed to suit Mercedes Sprinter MWB RWD (06/2018+) High Roof Model with a Vapour Resistant Cargo Barrier installed
- > Panels made from 3mm Aluminium Composite
- > 6 Panel Set to suit different areas of the vehicle (refer to the images above)
- > Made to protect the inner shell of the vehicle
- > Panels are designed to match the interior contours of the vehicle