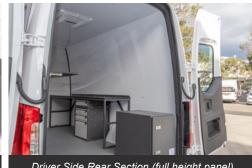

# WALL PANELLING KIT

TO SUIT MERCEDES SPRINTER MWB RWD 06/2018+ HIGH ROOF



## NEW PRODUCT FROM CADDY STORAGE

**WP-MS18-COMP-KIT** : Mercedes Sprinter MWB RWD (06/2018+) High Roof - Composite Wall Panelling and roof lining - to suit vehicle with Caddy Vapour Resistant Barrier

WALL PANELLING KIT TO SUIT MERCEDES SPRINTER MWB RWD 06/2018+ HIGH ROOF





Passenger Side Rear Section (full height panel)

### **PRODUCT DETAILS**

**SUITS** Mercedes Sprinter MWB RWD (06/2018+) High Roof

**TYPE** Composite Wall Panelling Kit

AVAILABILITY Now







## **KEY FEATURES**

- > Designed to suit Mercedes Sprinter MWB RWD (06/2018+) High Roof Model with a Vapour Resistant Cargo Barrier installed
- > Panels made from 3mm Aluminium Composite
- > 6 Panel Set to suit different areas of the vehicle (refer to the images above)
- > Made to protect the inner shell of the vehicle
- > Panels are designed to match the interior contours of the vehicle

Note: Internal Fit out and air conditioning unit not included. Vapour resistant cargo barrier sold separately.

For pricing & additional info, please email info@caddystorage.com.au.