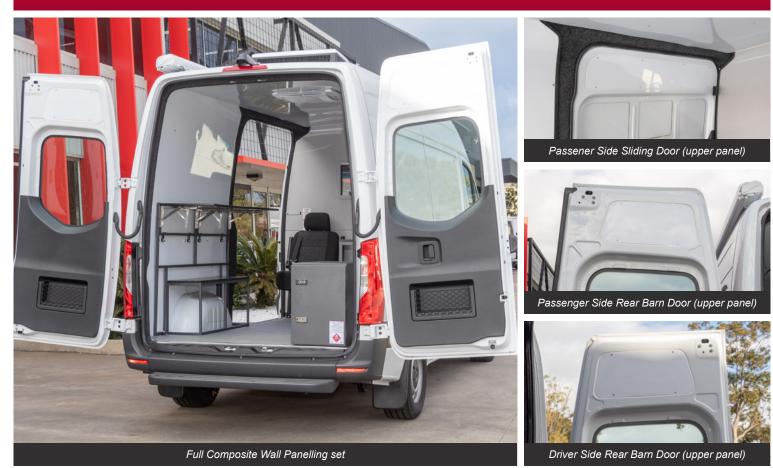

## **KEY FEATURES**

- > Designed to suit Mercedes Sprinter MWB RWD (06/2018+) High Roof Model with a Vapour Resistant Cargo Barrier installed
- > Panels made from 3mm Aluminium Composite
- > 6 Panel Set to suit different areas of the vehicle (refer to the images above)
- > Made to protect the inner shell of the vehicle
- > Panels are designed to match the interior contours of the vehicle