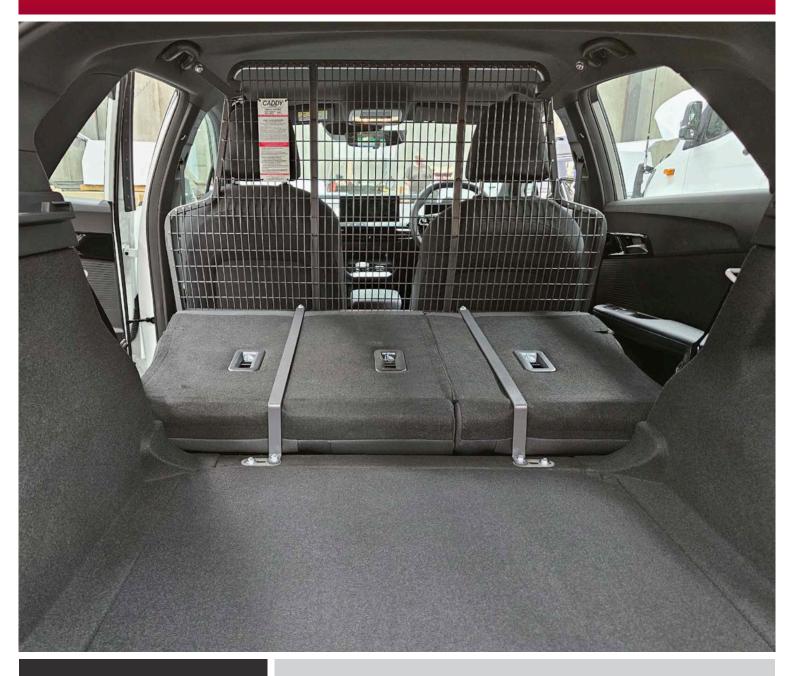

### **KEY FEATURES**

- > Front Position Mesh Cargo Barrier fitted behind 1st row of seating
- > 2nd row of seats folded and converted into a cargo area
- > Cargo Barrier has provisions for air bag deployment
- > Allows use of OEM cargo blind
- > Also available as a Conversion Kit, along with additional flooriing