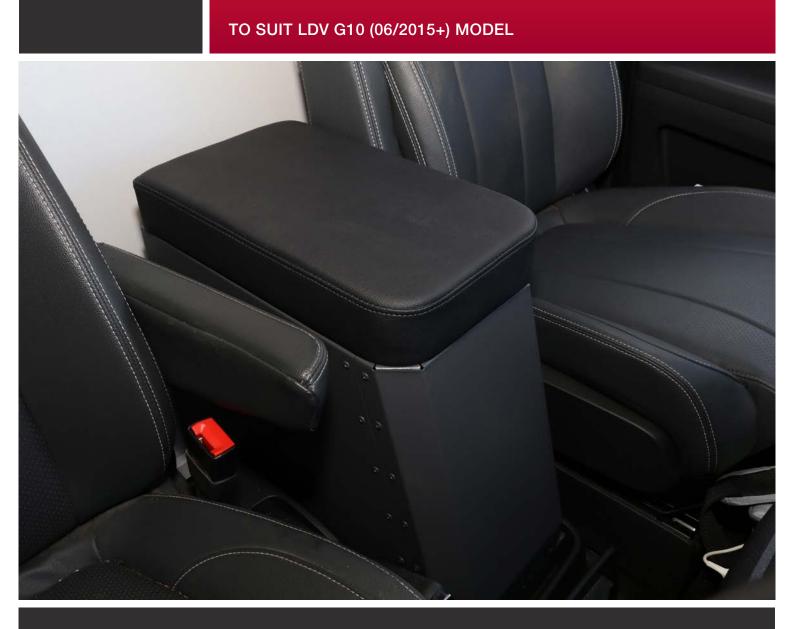

## **FRONT CONSOLE BOX**

PRODUCT RELEASE

FRONT CONSOLE BOX TO SUIT LDV G10 (06/2015+) MODEL

## **KEY FEATURES**

- > Designed for the LDV G10 (06/2015+) Model
- > Steel Body construction with a Timber Lid covered with vinyl wrapping
- > Designed to mount atop existing LDV G10 OEM centre console
- > Timber Vinyl Lids provides arm level comfort for long drives
- > Angled box design with bevelled corners prevents any safety issues
- > Product has been certified by an authorised automotive engineer