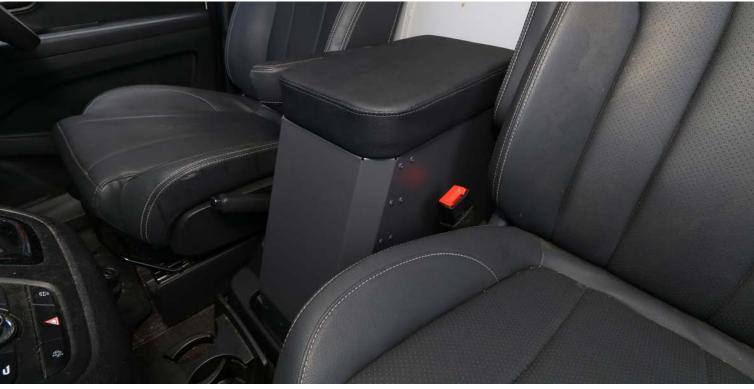

## **FRONT CONSOLE BOX**

PRODUCT RELEASE

FRONT CONSOLE BOX TO SUIT LDV G10 (06/2015+) MODEL

## **KEY FEATURES**

- > Designed for the LDV G10 (06/2015+) Model
- > Steel Body construction with a Timber Lid covered with vinyl wrapping
- > Designed to mount atop existing LDV G10 OEM centre console
- > Timber Vinyl Lids provides arm level comfort for long drives
- > Angled box design with bevelled corners prevents any safety issues
- > Product has been certified by an authorised automotive engineer