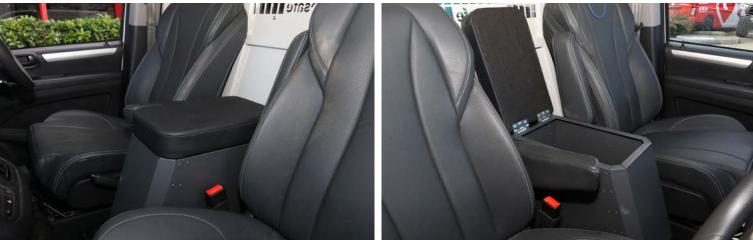

## **FRONT CONSOLE BOX**

PRODUCT RELEASE

FRONT CONSOLE BOX TO SUIT LDV G10 (06/2015+) MODEL

## **KEY FEATURES**

- > Designed for the LDV G10 (06/2015+) Model
- > Steel Body construction with a Timber Lid covered with vinyl wrapping
- > Designed to mount atop existing LDV G10 OEM centre console
- > Timber Vinyl Lids provides arm level comfort for long drives
- > Angled box design with bevelled corners prevents any safety issues
- > Product has been certified by an authorised automotive engineer