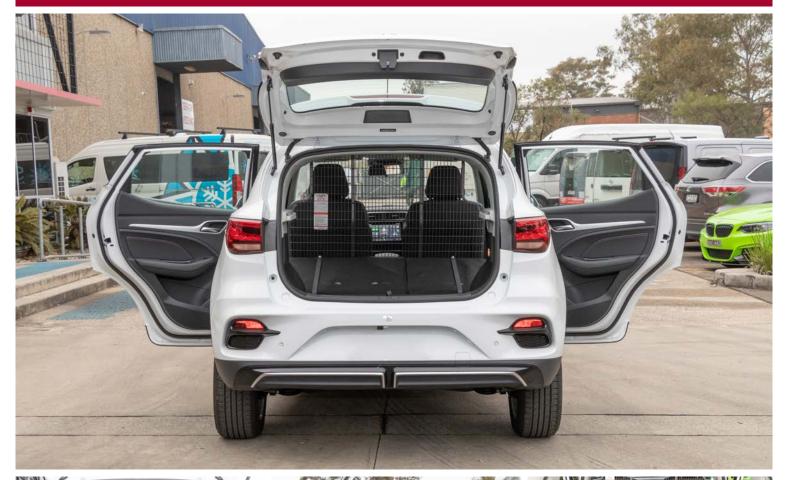

# **MESH CARGO BARRIER**

TO SUIT MG ZS EV (02/2022+) 5 DOOR MODEL

Cargo Barrier Installed behind 1st Row of Seating

## **KEY FEATURES**

- > Front Position Mesh Cargo Barrier fitted behind 1st row of seating
- > 2nd row of seats folded and converted into a cargo area
- > Cargo Barrier has provisions for air bag deployment
- › Allows Accessibility to spare wheel
- > Allows use of OEM cargo blind