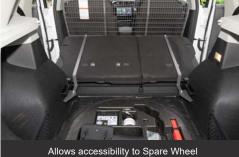

## **KEY FEATURES**

- > Front Position Mesh Cargo Barrier fitted behind 1st row of seating
- > 2nd row of seats folded and converted into a cargo area
- > Cargo Barrier has provisions for air bag deployment
- › Allows Accessibility to spare wheel
- > Allows use of OEM cargo blind