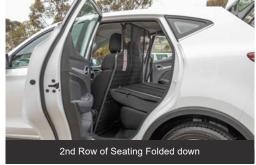

## **KEY FEATURES**

- > Front Position Mesh Cargo Barrier fitted behind 1st row of seating
- > 2nd row of seats folded and converted into a cargo area
- > Cargo Barrier has provisions for air bag deployment
- › Allows Accessibility to spare wheel
- > Allows use of OEM cargo blind