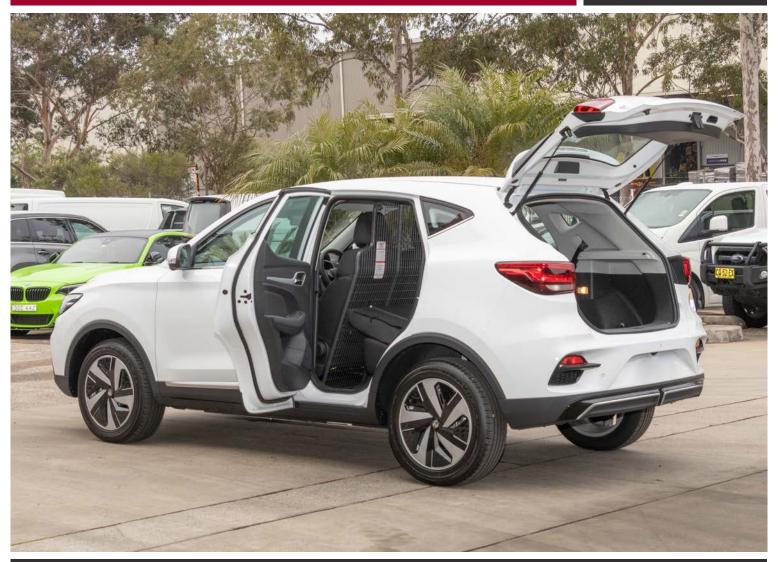

# **MESH CARGO BARRIER**

TO SUIT MG ZS EV (02/2022+) 5 DOOR MODEL

Cargo Barrier Installed behind 1st Row of Seating

## **KEY FEATURES**

- > Front Position Mesh Cargo Barrier fitted behind 1st row of seating
- > 2nd row of seats folded and converted into a cargo area
- > Cargo Barrier has provisions for air bag deployment
- › Allows Accessibility to spare wheel
- > Allows use of OEM cargo blind