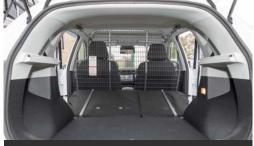

# **MESH CARGO BARRIER**

TO SUIT MG ZS EV (02/2022+) 5 DOOR MODEL

Cargo Barrier Installed behind 1st Row of Seating

## **KEY FEATURES**

- > Front Position Mesh Cargo Barrier fitted behind 1st row of seating
- > 2nd row of seats folded and converted into a cargo area
- > Cargo Barrier has provisions for air bag deployment
- › Allows Accessibility to spare wheel
- > Allows use of OEM cargo blind