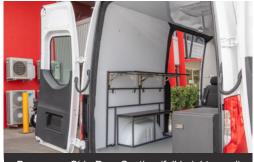

Passener Side Sliding Door (upper panel)

Driver Side Rear Barn Door (upper panel)

Passenger Side Rear Section (full height panel)

Driver Side Rear Section (full height panel)

Roof Lining

### **KEY FEATURES**

- > Designed to suit Mercedes Sprinter MWB RWD (06/2018+) High Roof Model with a Vapour Resistant Cargo Barrier installed
- > Panels made from 3mm Aluminium Composite
- > 6 Panel Set to suit different areas of the vehicle (refer to the images above)
- Made to protect the inner shell of the vehicle
- > Panels are designed to match the interior contours of the vehicle