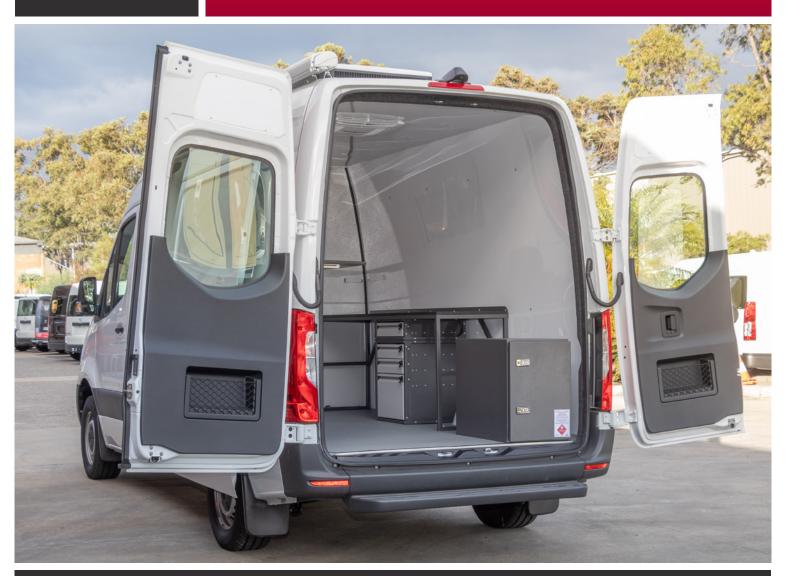

## **WALL PANELLING KIT**

TO SUIT MERCEDES SPRINTER MWB RWD 06/2018+ HIGH ROOF

# NEW PRODUCT FROM CADDY STORAGE

**WP-MS18-COMP-KIT**: Mercedes Sprinter MWB RWD (06/2018+) High Roof - Composite Wall Panelling and roof lining - to suit vehicle with Caddy Vapour Resistant Barrier

WALL PANELLING KIT
TO SUIT MERCEDES SPRINTER MWB RWD 06/2018+ HIGH ROOF

#### **SUITS**

Mercedes Sprinter MWB RWD (06/2018+) High Roof