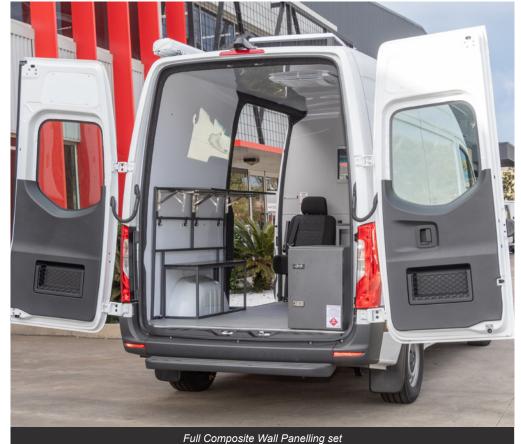

# NEW PRODUCT FROM CADDY STORAGE

**WP-MS18-COMP-KIT**: Mercedes Sprinter MWB RWD (06/2018+) High Roof - Composite Wall Panelling and roof lining - to suit vehicle with Caddy Vapour Resistant Barrier

WALL PANELLING KIT
TO SUIT MERCEDES SPRINTER MWB RWD 06/2018+ HIGH ROOF

### **KEY FEATURES**

- > Designed to suit Mercedes Sprinter MWB RWD (06/2018+) High Roof Model with a Vapour Resistant Cargo Barrier installed
- > Panels made from 3mm Aluminium Composite
- > 6 Panel Set to suit different areas of the vehicle (refer to the images above)
- Made to protect the inner shell of the vehicle
- > Panels are designed to match the interior contours of the vehicle