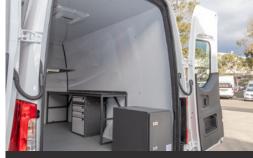

Passener Side Sliding Door (upper panel)

Driver Side Rear Barn Door (upper panel)

Passenger Side Rear Section (full height panel)

Driver Side Rear Section (full height panel)

Roof Lining

### **KEY FEATURES**

- > Designed to suit Mercedes Sprinter MWB RWD (06/2018+) High Roof Model with a Vapour Resistant Cargo Barrier installed
- > Panels made from 3mm Aluminium Composite
- > 6 Panel Set to suit different areas of the vehicle (refer to the images above)
- Made to protect the inner shell of the vehicle
- > Panels are designed to match the interior contours of the vehicle