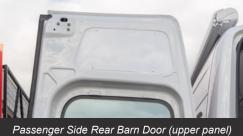

Passener Side Sliding Door (upper panel)

Driver Side Rear Barn Door (upper panel)

Passenger Side Rear Section (full height panel)

Driver Side Rear Section (full height panel)

Roof Lining