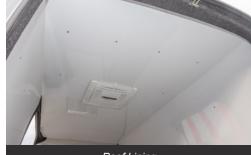

Passener Side Sliding Door (upper panel)

Driver Side Rear Barn Door (upper panel)

Passenger Side Rear Section (full height panel)

Driver Side Rear Section (full height panel)

Roof Lining

### **KEY FEATURES**

- > Designed to suit Mercedes Sprinter MWB RWD (06/2018+) High Roof Model with a Vapour Resistant Cargo Barrier installed
- > Panels made from 3mm Aluminium Composite
- > 6 Panel Set to suit different areas of the vehicle (refer to the images above)
- Made to protect the inner shell of the vehicle
- > Panels are designed to match the interior contours of the vehicle