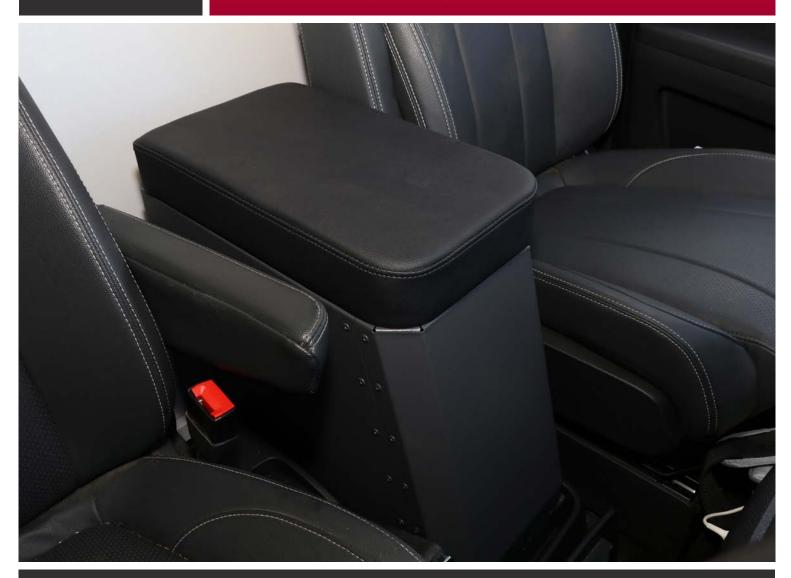

## FRONT CONSOLE BOX

TO SUIT LDV G10 (06/2015+) MODEL

### FRONT CONSOLE BOX TO SUIT LDV G10 (06/2015+) MODEL

#### **SUITS**

LDV G10(06/2015+)

#### **KEY FEATURES**

- Designed for the LDV G10 (06/2015+) Model
- > Steel Body construction with a Timber Lid covered with vinyl wrapping
- > Designed to mount atop existing LDV G10 OEM centre console
- > Timber Vinyl Lids provides arm level comfort for long drives
- › Angled box design with bevelled corners prevents any safety issues
- > Product has been certified by an authorised automotive engineer