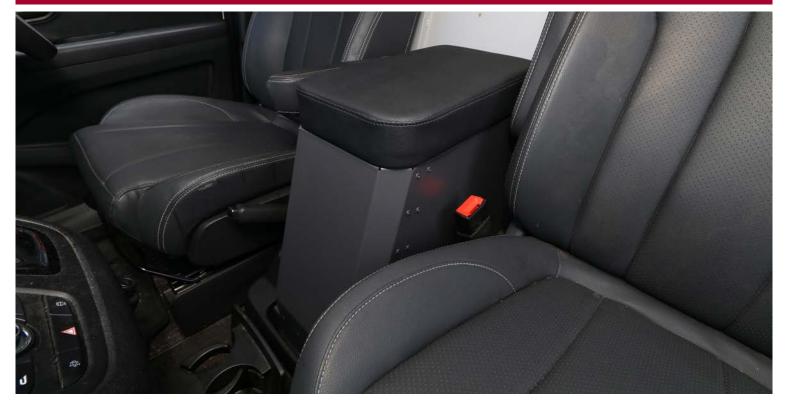

## FRONT CONSOLE BOX

TO SUIT LDV G10 (06/2015+) MODEL

### FRONT CONSOLE BOX TO SUIT LDV G10 (06/2015+) MODEL

#### **SUITS**

LDV G10(06/2015+)

#### **KEY FEATURES**

- Designed for the LDV G10 (06/2015+) Model
- > Steel Body construction with a Timber Lid covered with vinyl wrapping
- > Designed to mount atop existing LDV G10 OEM centre console
- > Timber Vinyl Lids provides arm level comfort for long drives
- › Angled box design with bevelled corners prevents any safety issues
- > Product has been certified by an authorised automotive engineer