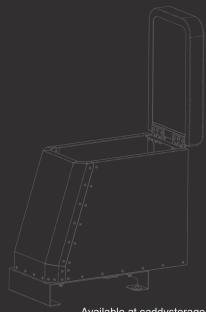

# NEW PRODUCT FROM CADDY STORAGE

FCB-LDVG-CONSOLE: LDV G10 (06/2015+) Front Console Box

Available at caddystorage.com.au

#### **KEY FEATURES**

- Designed for the LDV G10 (06/2015+) Model
- > Steel Body construction with a Timber Lid covered with vinyl wrapping
- > Designed to mount atop existing LDV G10 OEM centre console
- > Timber Vinyl Lids provides arm level comfort for long drives
- › Angled box design with bevelled corners prevents any safety issues
- > Product has been certified by an authorised automotive engineer