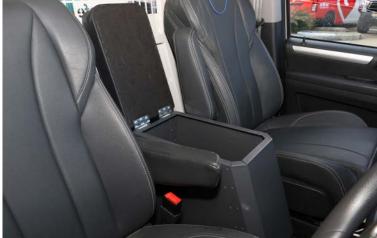

## FRONT CONSOLE BOX

TO SUIT LDV G10 (06/2015+) MODEL

### FRONT CONSOLE BOX TO SUIT LDV G10 (06/2015+) MODEL

#### **SUITS**

LDV G10(06/2015+)

#### **TYPE**

Console Box

#### **KEY FEATURES**

- Designed for the LDV G10 (06/2015+) Model
- > Steel Body construction with a Timber Lid covered with vinyl wrapping
- > Designed to mount atop existing LDV G10 OEM centre console
- > Timber Vinyl Lids provides arm level comfort for long drives
- › Angled box design with bevelled corners prevents any safety issues
- > Product has been certified by an authorised automotive engineer