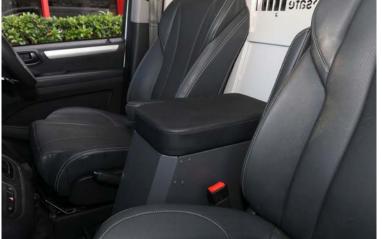

## FRONT CONSOLE BOX

TO SUIT LDV G10 (06/2015+) MODEL

### FRONT CONSOLE BOX TO SUIT LDV G10 (06/2015+) MODEL

#### **SUITS**

LDV G10(06/2015+)

#### **KEY FEATURES**

- Designed for the LDV G10 (06/2015+) Model
- > Steel Body construction with a Timber Lid covered with vinyl wrapping
- > Designed to mount atop existing LDV G10 OEM centre console
- > Timber Vinyl Lids provides arm level comfort for long drives
- › Angled box design with bevelled corners prevents any safety issues
- > Product has been certified by an authorised automotive engineer