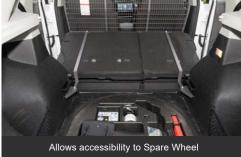

## **KEY FEATURES**

- > Front Position Mesh Cargo Barrier fitted behind 1st row of seating
- > 2nd row of seats folded and converted into a cargo area
- > Cargo Barrier has provisions for air bag deployment
- › Allows Accessibility to spare wheel
- > Allows use of OEM cargo blind