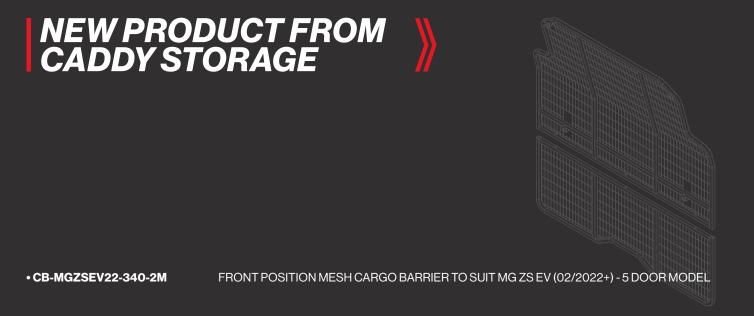

# MESH CARGO BARRIER

TO SUIT MG ZS EV (02/2022+) 5 DOOR MODEL

#### **SUITS**

• MG ZS EV (02/2022+) 5 Door Model

### **TYPE**

Mesh Cargo Barrier

#### **PART NUMBER**

CB-MGZSEV22-340-2M