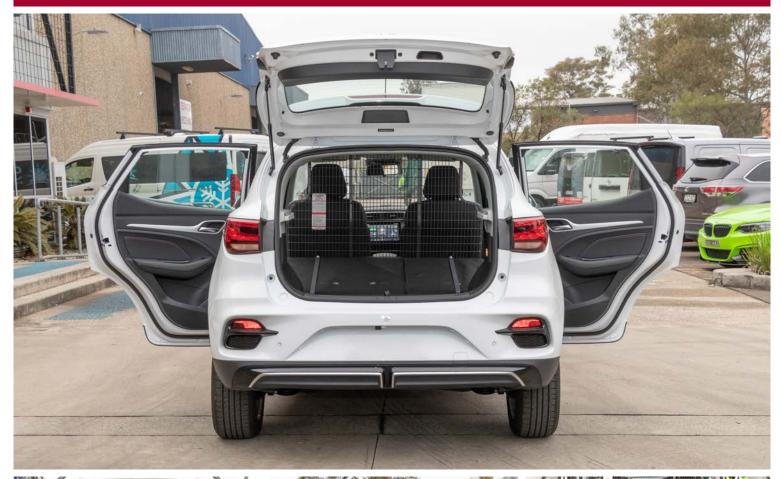

# **MESH CARGO BARRIER**

TO SUIT MG ZS EV (02/2022+) 5 DOOR MODEL

Cargo Barrier Installed behind 1st Row of Seating

## **KEY FEATURES**

- > Front Position Mesh Cargo Barrier fitted behind 1st row of seating
- > 2nd row of seats folded and converted into a cargo area
- > Cargo Barrier has provisions for air bag deployment
- › Allows Accessibility to spare wheel
- > Allows use of OEM cargo blind