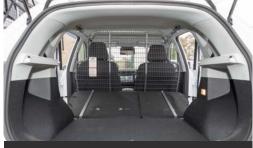

# **MESH CARGO BARRIER**

TO SUIT MG ZS EV (02/2022+) 5 DOOR MODEL

Cargo Barrier Installed behind 1st Row of Seating

## **KEY FEATURES**

- > Front Position Mesh Cargo Barrier fitted behind 1st row of seating
- > 2nd row of seats folded and converted into a cargo area
- > Cargo Barrier has provisions for air bag deployment
- › Allows Accessibility to spare wheel
- > Allows use of OEM cargo blind