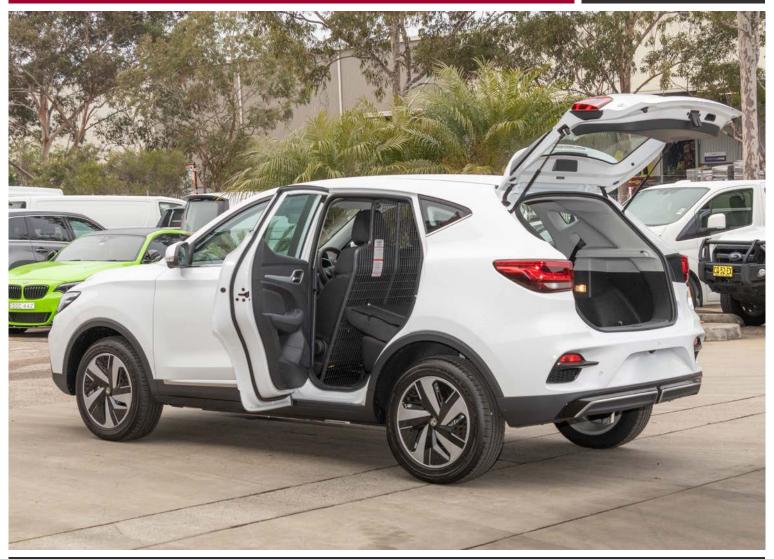

# **MESH CARGO BARRIER**

TO SUIT MG ZS EV (02/2022+) 5 DOOR MODEL

Cargo Barrier Installed behind 1st Row of Seating

## **KEY FEATURES**

- > Front Position Mesh Cargo Barrier fitted behind 1st row of seating
- > 2nd row of seats folded and converted into a cargo area
- > Cargo Barrier has provisions for air bag deployment
- › Allows Accessibility to spare wheel
- > Allows use of OEM cargo blind