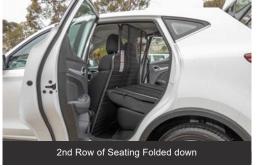

## **KEY FEATURES**

- > Front Position Mesh Cargo Barrier fitted behind 1st row of seating
- > 2nd row of seats folded and converted into a cargo area
- > Cargo Barrier has provisions for air bag deployment
- › Allows Accessibility to spare wheel
- > Allows use of OEM cargo blind