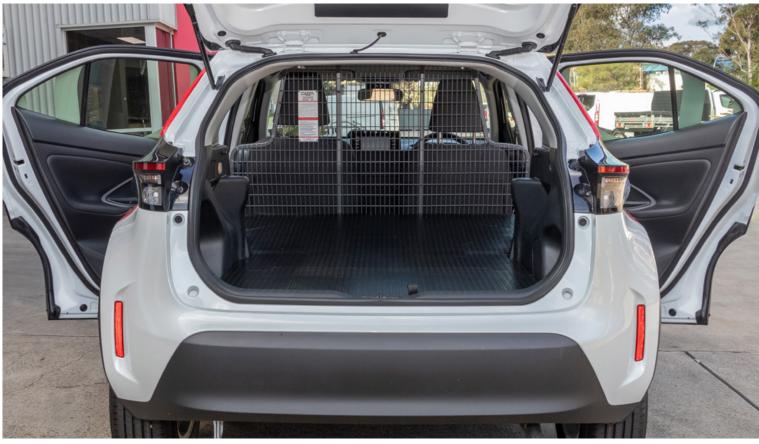

## NEW PRODUCT FROM CADDY STORAGE

• CB-TYC20-339-2M

• CK-TYC20-339-2MFR

FRONT POSITION MESH CARGO BARRIER MESH CARGO BARRIER CONVERSION KIT WITH 17MM FORMPLY / RUBBER FLOOR

### **CARGO BARRIER / CONVERSION KIT**

TO SUIT TOYOTA YARIS CROSS (10/2020+)

### **PRODUCT DETAILS**

SUITS • Toyota Yaris Cross (10/2020+)

TYPE Cargo Barrier / Conversion Kit

PART NUMBER CB-TYC20-339-2M CB-TYC20-339-2MFR

### **KEY FEATURES**

- > Front Position Mesh Cargo Barrier fitted behind 1st row of seating
- > 2nd row of seats folded and converted into a cargo area
- > 9mm Ply / 5mm Rubber covered flooring option
- > Cargo Barrier has provisions for air bag deployment
- > Accessibility to spare wheel
- > Allows use of OEM cargo blind