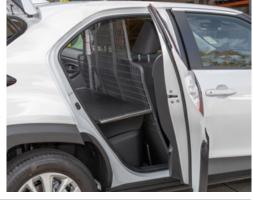

## NEW PRODUCT FROM CADDY STORAGE

• CB-TYC20-339-2M

• CK-TYC20-339-2MFR

FRONT POSITION MESH CARGO BARRIER MESH CARGO BARRIER CONVERSION KIT WITH 17MM FORMPLY / RUBBER FLOOR

### **KEY FEATURES**

- > Front Position Mesh Cargo Barrier fitted behind 1st row of seating
- > 2nd row of seats folded and converted into a cargo area
- > 9mm Ply / 5mm Rubber covered flooring option
- > Cargo Barrier has provisions for air bag deployment
- > Accessibility to spare wheel
- > Allows use of OEM cargo blind