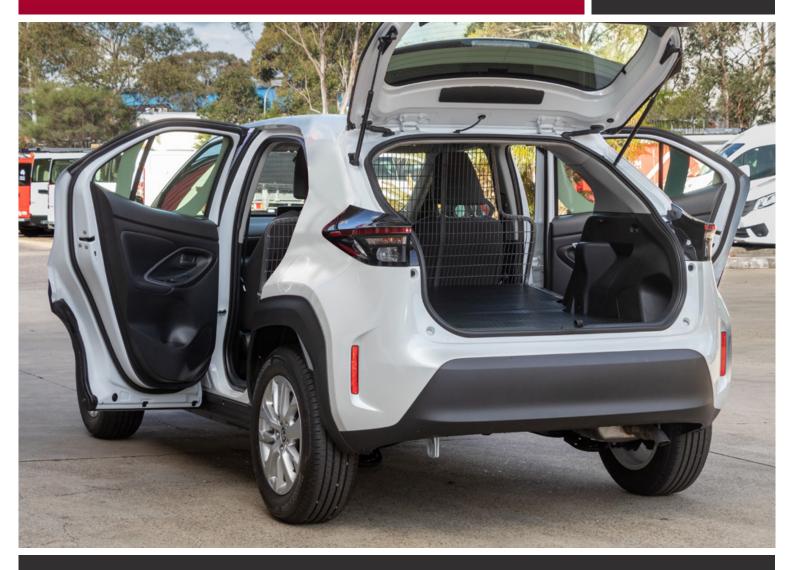

## NEW PRODUCT FROM CADDY STORAGE

• CB-TYC20-339-2M

• CK-TYC20-339-2MFR

FRONT POSITION MESH CARGO BARRIER MESH CARGO BARRIER CONVERSION KIT WITH 17MM FORMPLY / RUBBER FLOOR

### **CARGO BARRIER / CONVERSION KIT**

TO SUIT TOYOTA YARIS CROSS (10/2020+)

### **PRODUCT DETAILS**

SUITS • Toyota Yaris Cross (10/2020+)

TYPE Cargo Barrier / Conversion Kit

PART NUMBER CB-TYC20-339-2M CB-TYC20-339-2MFR

### **KEY FEATURES**

- > Front Position Mesh Cargo Barrier fitted behind 1st row of seating
- > 2nd row of seats folded and converted into a cargo area
- > 9mm Ply / 5mm Rubber covered flooring option
- > Cargo Barrier has provisions for air bag deployment
- > Accessibility to spare wheel
- > Allows use of OEM cargo blind