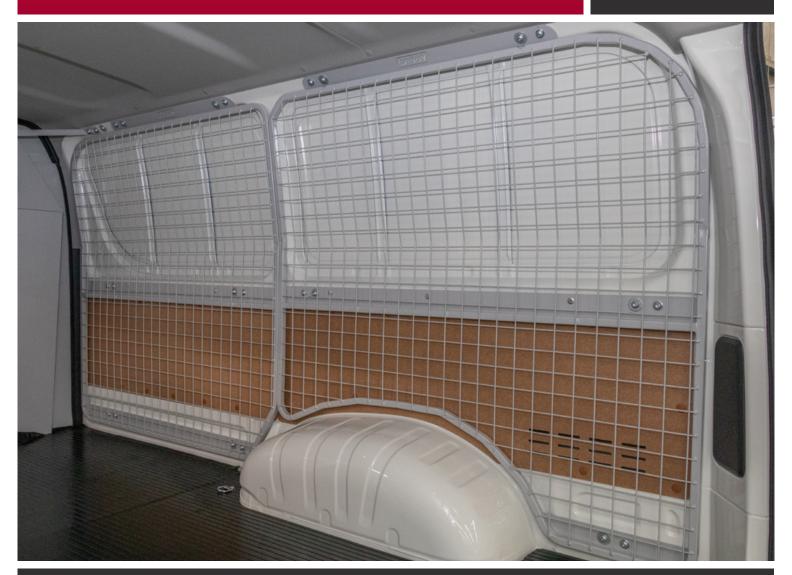

# NEW PRODUCT FROM

• WP-THL19-4-MESH-DSF: Toyota Hiace LWB 05/2019+ 4 Door Model - Full Height Mesh Wall Panel fitted to the driver side front of the vehicle

#### <u>SUITS</u>

Toyota Hiace LWB 05/2019+ 4 Door Model

TYPE Mesh Wall Panelling

#### **KEY FEATURES**

- > Designed for the Toyota Hiace LWB 05/2019+ (4 Door) Model
- > 50mm x 50mm Mesh screen
- > Protects the inner shell of the vehicle
- > Full Height (fitted to the top of the cantrail)
- > Powdercoated APO Grey