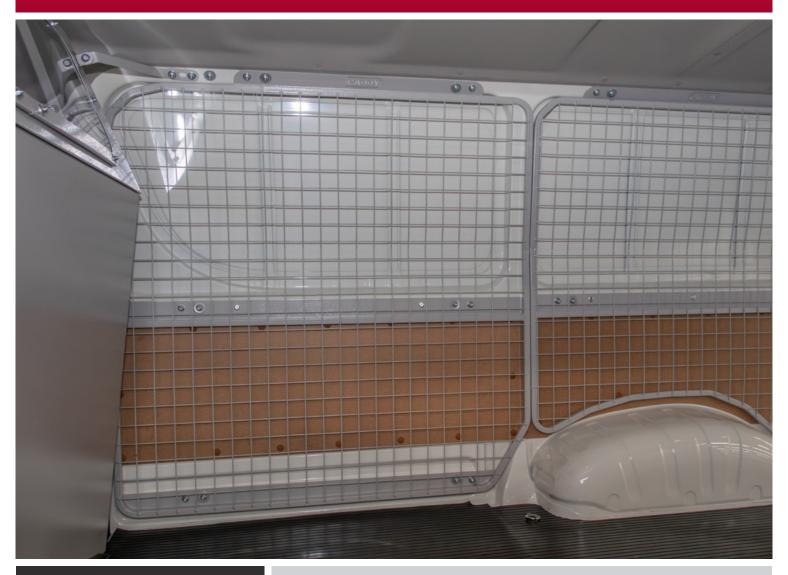

# NEW PRODUCT FROM

• WP-THL19-4-MESH-DSF: Toyota Hiace LWB 05/2019+ 4 Door Model - Full Height Mesh Wall Panel fitted to the driver side front of the vehicle

#### <u>SUITS</u>

Toyota Hiace LWB 05/2019+ 4 Door Model

TYPE Mesh Wall Panelling

#### **KEY FEATURES**

- > Designed for the Toyota Hiace LWB 05/2019+ (4 Door) Model
- > 50mm x 50mm Mesh screen
- > Protects the inner shell of the vehicle
- > Full Height (fitted to the top of the cantrail)
- > Powdercoated APO Grey