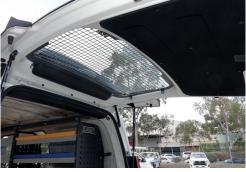

# MESH WINDOW GUARD FOR TAILGATE WINDOW (LIFT UP)

TO SUIT HYUNDAI STARIA-LOAD 08/2021+ MODEL

#### **KEY FEATURES**

- > Tailgate Window (Lift up) Mesh Window Guard designed for the Hyundai Staria Load (08/2021+) Model
- > Caddy's Signature mesh design can be easily seen from the outside looking in, securing the vehicle from would-be thieves
- > Window Guard protects windows from damage when carrying unsecured item in the cargo area
- > Can be easily removed with the use of an allen key which allows for windows to be clean or tinted.