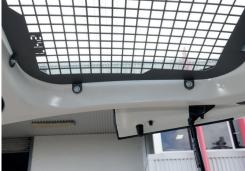

#### **KEY FEATURES**

- > Tailgate Window (Lift up) Mesh Window Guard designed for the Hyundai Staria Load (08/2021+) Model
- > Caddy's Signature mesh design can be easily seen from the outside looking in, securing the vehicle from would-be thieves
- > Window Guard protects windows from damage when carrying unsecured item in the cargo area
- > Can be easily removed with the use of an allen key which allows for windows to be clean or tinted.