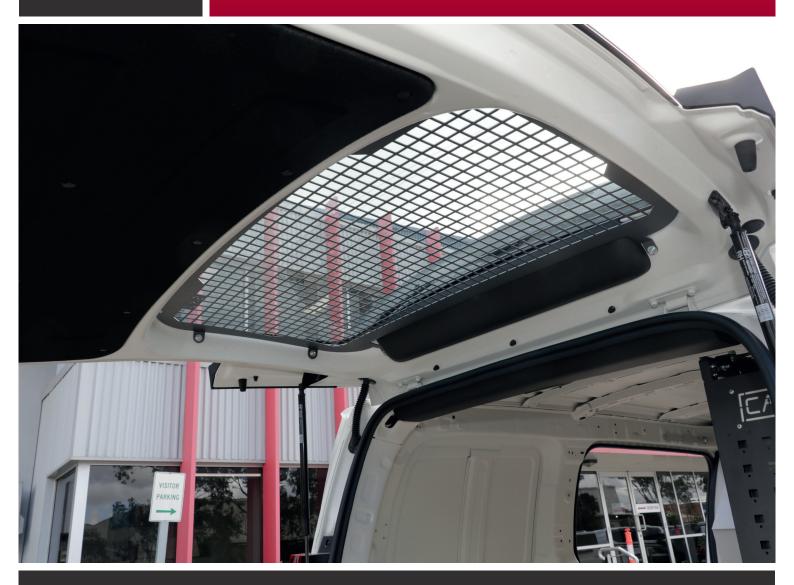

# MESH WINDOW GUARD FOR TAILGATE WINDOW (LIFT UP)

TO SUIT HYUNDAI STARIA-LOAD 08/2021+ MODEL

#### **KEY FEATURES**

- > Tailgate Window (Lift up) Mesh Window Guard designed for the Hyundai Staria Load (08/2021+) Model
- > Caddy's Signature mesh design can be easily seen from the outside looking in, securing the vehicle from would-be thieves
- > Window Guard protects windows from damage when carrying unsecured item in the cargo area
- > Can be easily removed with the use of an allen key which allows for windows to be clean or tinted.