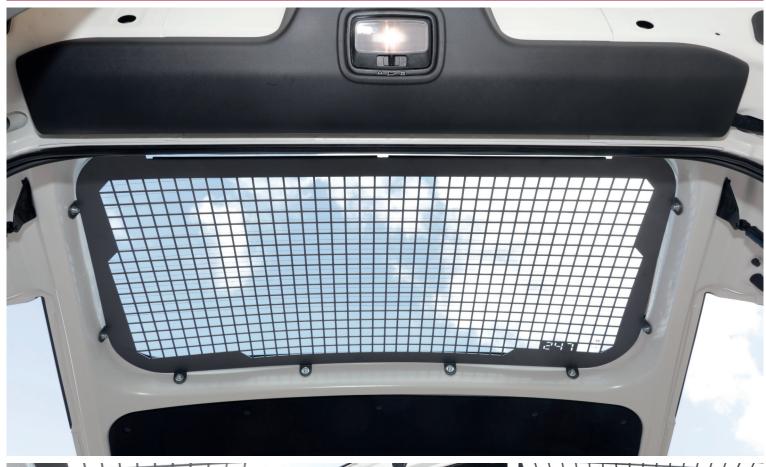

# MESH WINDOW GUARD FOR TAILGATE WINDOW (LIFT UP)

TO SUIT HYUNDAI STARIA-LOAD 08/2021+ MODEL

#### **KEY FEATURES**

- > Tailgate Window (Lift up) Mesh Window Guard designed for the Hyundai Staria Load (08/2021+) Model
- > Caddy's Signature mesh design can be easily seen from the outside looking in, securing the vehicle from would-be thieves
- > Window Guard protects windows from damage when carrying unsecured item in the cargo area
- > Can be easily removed with the use of an allen key which allows for windows to be clean or tinted.