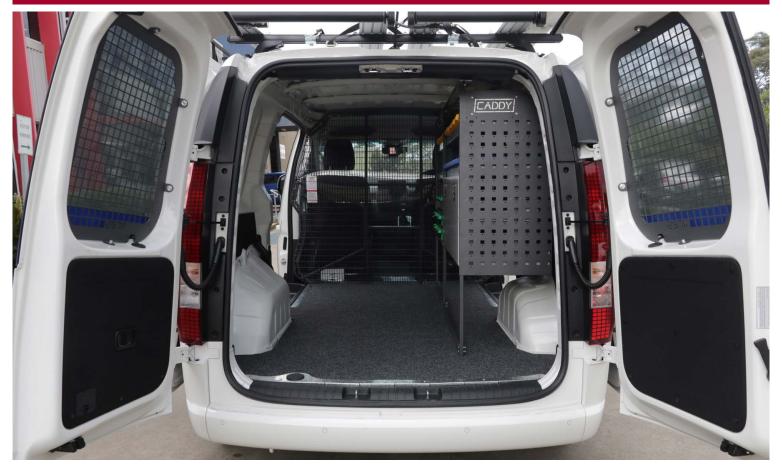

# MESH WINDOW GUARDS (BARN DOOR)

### **MESH WINDOW GUARD (BARN DOOR)**

MADE TO SUIT HYUNDAI STARIA-LOAD (09/2021+)

#### **SUITS**

• Hyundai Staria-Load (09/2021+)

#### **KEY FEATURES**

- > Barn Door Mesh Window Guards designed for the Hyundai Staria-Load (09/2021+) Model
- Caddy's Signature mesh design can be easily seen from the outside looking in, securing the vehicle from would-be theives
- Window Guard protects windows from damage when carrying unsecured item in the cargo area
- > Can be easily removed with the use of an allen key allow for windows to be clean or tinted.