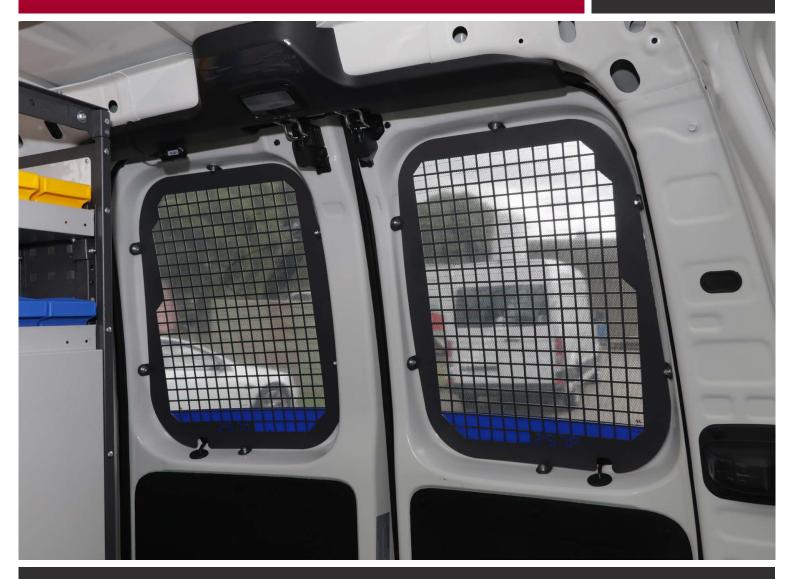

# MESH WINDOW GUARDS (BARN DOOR)

### **MESH WINDOW GUARD (BARN DOOR)**

MADE TO SUIT HYUNDAI STARIA-LOAD (09/2021+)

#### **SUITS**

• Hyundai Staria-Load (09/2021+)

#### **KEY FEATURES**

- > Barn Door Mesh Window Guards designed for the Hyundai Staria-Load (09/2021+) Model
- Caddy's Signature mesh design can be easily seen from the outside looking in, securing the vehicle from would-be theives
- Window Guard protects windows from damage when carrying unsecured item in the cargo area
- > Can be easily removed with the use of an allen key allow for windows to be clean or tinted.