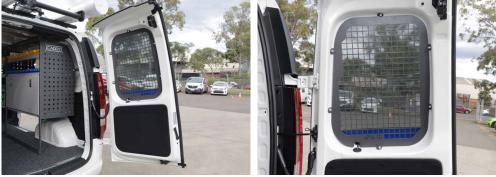

# MESH WINDOW GUARDS (BARN DOOR)

## NEW PRODUCT FROM CADDY STORAGE

- WG-HYST21-257D HYUNDAI STARIA LOAD (09/2021+) MESH WINDOW GUARD TO SUIT DRIVERS SIDE BARN DOOR
- WG-HYST21-257P HYUNDAI STARIA LOAD (09/2021+) MESH WINDOW GUARD TO SUIT PASSENGERS SIDE BARN DOOR

### **MESH WINDOW GUARD (BARN DOOR)**

MADE TO SUIT HYUNDAI STARIA-LOAD (09/2021+)

#### **KEY FEATURES**

- > Barn Door Mesh Window Guards designed for the Hyundai Staria-Load (09/2021+) Model
- Caddy's Signature mesh design can be easily seen from the outside looking in, securing the vehicle from would-be theives
- Window Guard protects windows from damage when carrying unsecured item in the cargo area
- > Can be easily removed with the use of an allen key allow for windows to be clean or tinted.