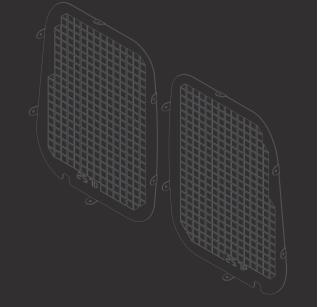

# MESH WINDOW GUARDS (BARN DOOR)

#### **TYPE**

Mesh Window Guard

#### **KEY FEATURES**

- > Barn Door Mesh Window Guards designed for the Hyundai Staria-Load (09/2021+) Model
- Caddy's Signature mesh design can be easily seen from the outside looking in, securing the vehicle from would-be theives
- Window Guard protects windows from damage when carrying unsecured item in the cargo area
- > Can be easily removed with the use of an allen key allow for windows to be clean or tinted.