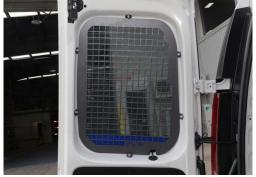

# MESH WINDOW GUARDS (BARN DOOR)

### **MESH WINDOW GUARD (BARN DOOR)**

MADE TO SUIT HYUNDAI STARIA-LOAD (09/2021+)

#### **KEY FEATURES**

- > Barn Door Mesh Window Guards designed for the Hyundai Staria-Load (09/2021+) Model
- Caddy's Signature mesh design can be easily seen from the outside looking in, securing the vehicle from would-be theives
- Window Guard protects windows from damage when carrying unsecured item in the cargo area
- > Can be easily removed with the use of an allen key allow for windows to be clean or tinted.