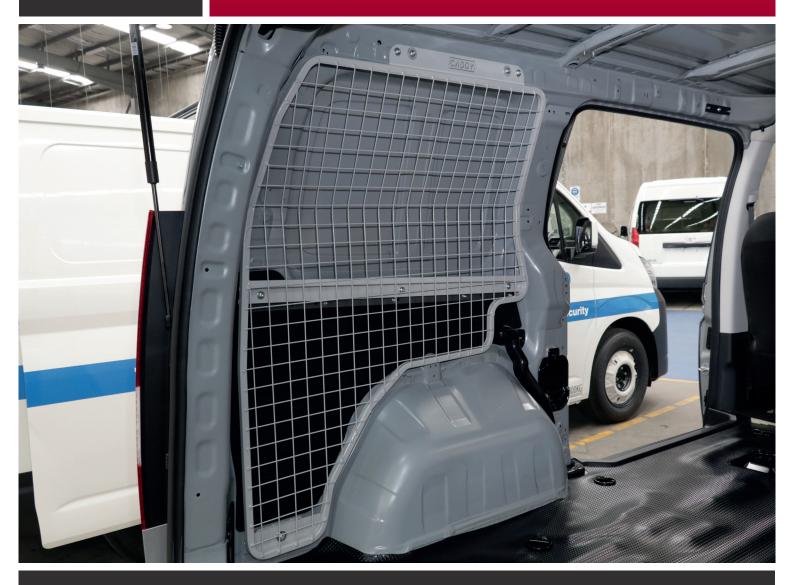

# NEW PRODUCT FROM CADDY STORAGE

- WP-HYST21-MESH-DSR: Hyundai Staria Load (09/2021+) Full height Mesh Wall Panel fitted to the Driver Side Rear of the vehicle
- **WP-HYST21-MESH-PSR**: Hyundai Staria Load (09/2021+) Full height Mesh Wall Panel fitted to the Passenger Side Rear of the vehicle

#### **KEY FEATURES**

- Designed for the Hyundai Staria-Load 08/2021+ Model
- > 50mm x 50mm Mesh screen
- > Protects the inner shell of the vehicle
- > Full Height (fitted to the top of the cantrail)
- > Powdercoated APO Grey
- > Passenger and Driver Side Rear Panel Mesh Wall Paneling available