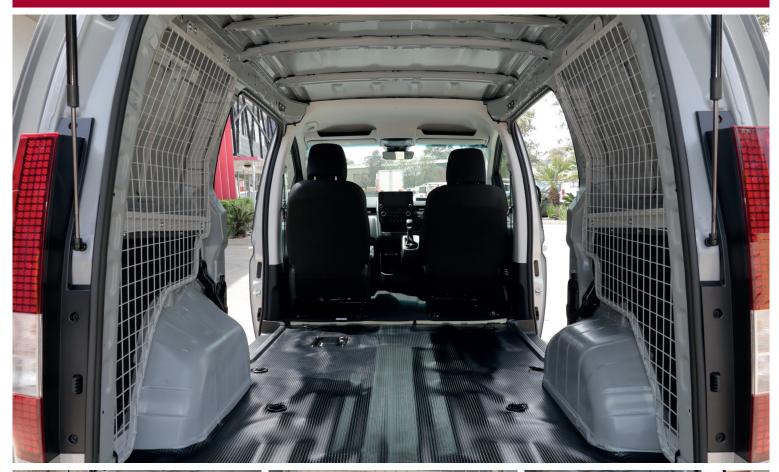

# NEW PRODUCT FROM CADDY STORAGE

- WP-HYST21-MESH-DSR: Hyundai Staria Load (09/2021+) Full height Mesh Wall Panel fitted to the Driver Side Rear of the vehicle
- **WP-HYST21-MESH-PSR**: Hyundai Staria Load (09/2021+) Full height Mesh Wall Panel fitted to the Passenger Side Rear of the vehicle

#### **KEY FEATURES**

- Designed for the Hyundai Staria-Load 08/2021+ Model
- > 50mm x 50mm Mesh screen
- > Protects the inner shell of the vehicle
- > Full Height (fitted to the top of the cantrail)
- > Powdercoated APO Grey
- > Passenger and Driver Side Rear Panel Mesh Wall Paneling available