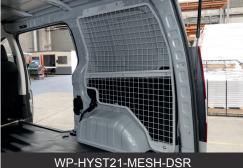

# NEW PRODUCT FROM CADDY STORAGE

- WP-HYST21-MESH-DSR: Hyundai Staria Load (09/2021+) Full height Mesh Wall Panel fitted to the Driver Side Rear of the vehicle
- **WP-HYST21-MESH-PSR**: Hyundai Staria Load (09/2021+) Full height Mesh Wall Panel fitted to the Passenger Side Rear of the vehicle

#### **KEY FEATURES**

- Designed for the Hyundai Staria-Load 08/2021+ Model
- > 50mm x 50mm Mesh screen
- > Protects the inner shell of the vehicle
- > Full Height (fitted to the top of the cantrail)
- > Powdercoated APO Grey
- > Passenger and Driver Side Rear Panel Mesh Wall Paneling available