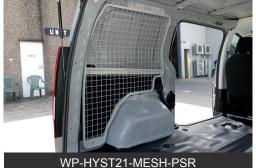

# NEW PRODUCT FROM CADDY STORAGE

- WP-HYST21-MESH-DSR: Hyundai Staria Load (09/2021+) Full height Mesh Wall Panel fitted to the Driver Side Rear of the vehicle
- **WP-HYST21-MESH-PSR**: Hyundai Staria Load (09/2021+) Full height Mesh Wall Panel fitted to the Passenger Side Rear of the vehicle