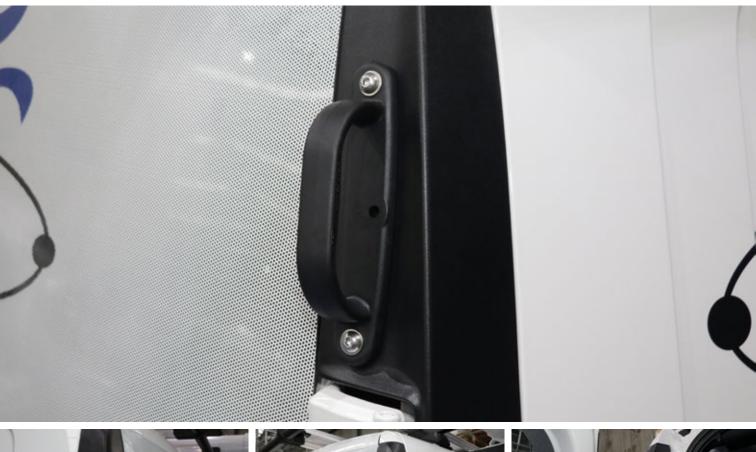

## **GRAB HANDLE**

MADE TO SUIT HYUNDAI STARIA-LOAD (09/2021+) BARN DOOR ONLY MODEL

Passenger Side Grab Handle

### **PRODUCT DETAILS**

<u>SUITS</u>

• Hyundai Staria-Load (09/2021+) Barn Door

<u>TYPE</u> Grab handle

Driver Side Grab Handle

Grab Handle Clearance from Door Opening

#### **KEY FEATURES**

- > Grab handle designed for the Hyundai Staria Load (09/2021+) Barn Door Model Only
- Made from Automotive Grade ABS Plastic >
- > UV resistant
- Textured pattern for additional grip >
- Often paired with Caddy Rear Step to provide safe and secure access > to the roof rack area