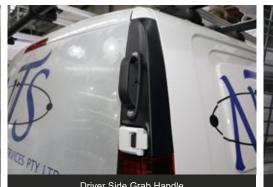

### **PRODUCT DETAILS**

<u>SUITS</u>

• Hyundai Staria-Load (09/2021+) Barn Door

<u>TYPE</u> Grab handle

Driver Side Grab Handle

Grab Handle Clearance from Door Opening