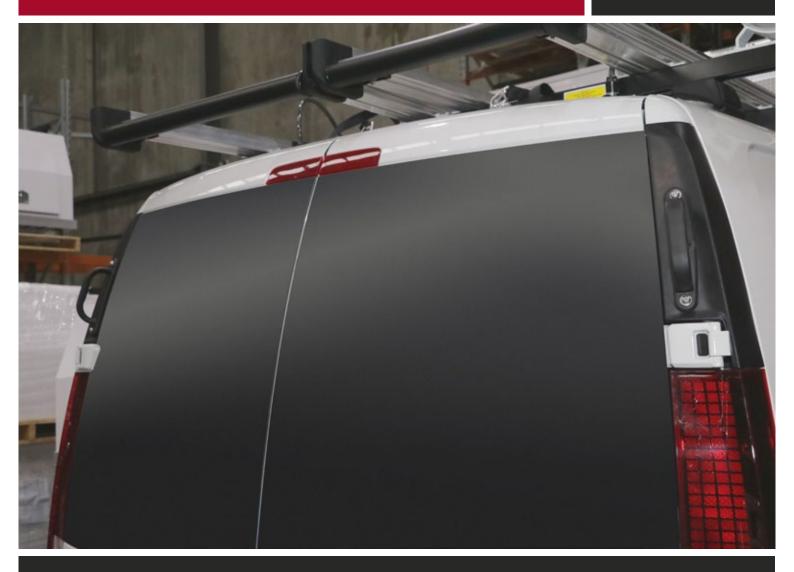

# **GRAB HANDLE**

MADE TO SUIT HYUNDAI STARIA-LOAD (09/2021+) BARN DOOR ONLY

## NEW PRODUCT FROM CADDY STORAGE

• GH-HYST21-BD-B - HYUNDAI STARIA LOAD (09/2021+) PAIR OF GRAB HANDLES (BLACK) - ONLY SUITS BARN DOOR VEHICLE

## **GRAB HANDLE**

MADE TO SUIT HYUNDAI STARIA-LOAD (09/2021+) BARN DOOR ONLY MODEL

Passenger Side Grab Handle