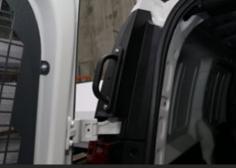

## **GRAB HANDLE**

MADE TO SUIT HYUNDAI STARIA-LOAD (09/2021+) BARN DOOR ONLY MODEL

Passenger Side Grab Handle

### **PRODUCT DETAILS**

<u>SUITS</u>

• Hyundai Staria-Load (09/2021+) Barn Door

<u>TYPE</u> Grab handle

Driver Side Grab Handle

Grab Handle Clearance from Door Opening

#### **KEY FEATURES**

- > Grab handle designed for the Hyundai Staria Load (09/2021+) Barn Door Model Only
- Made from Automotive Grade ABS Plastic >
- > UV resistant
- Textured pattern for additional grip >
- Often paired with Caddy Rear Step to provide safe and secure access > to the roof rack area