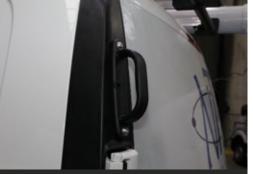

### **PRODUCT DETAILS**

<u>SUITS</u>

• Hyundai Staria-Load (09/2021+) Barn Door

<u>TYPE</u> Grab handle

Driver Side Grab Handle

Grab Handle Clearance from Door Opening