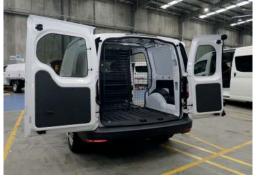

#### **SUITS**

- Volkswagen Caddy SWB (04/2021+)
- Volkswagen Caddy Maxi (04/2021+)

### **KEY FEATURES**

- Mid Position Mesh Cargo Barrier fitted at any position behind side sliding doors and rear of vehicle
- › Air Curtain available for Mesh Cargo Barrier
- Made to suit Volkswagen Caddy (04/2021+) Model
- > 60kg Load Rating