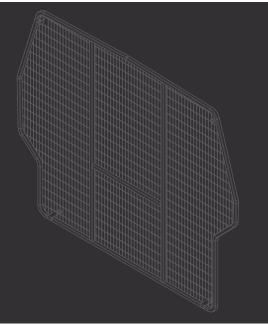

#### **TYPE**

Mesh Cargo Barrier

### **KEY FEATURES**

- Mid Position Mesh Cargo Barrier fitted at any position behind side sliding doors and rear of vehicle
- › Air Curtain available for Mesh Cargo Barrier
- Made to suit Volkswagen Caddy (04/2021+) Model
- > 60kg Load Rating