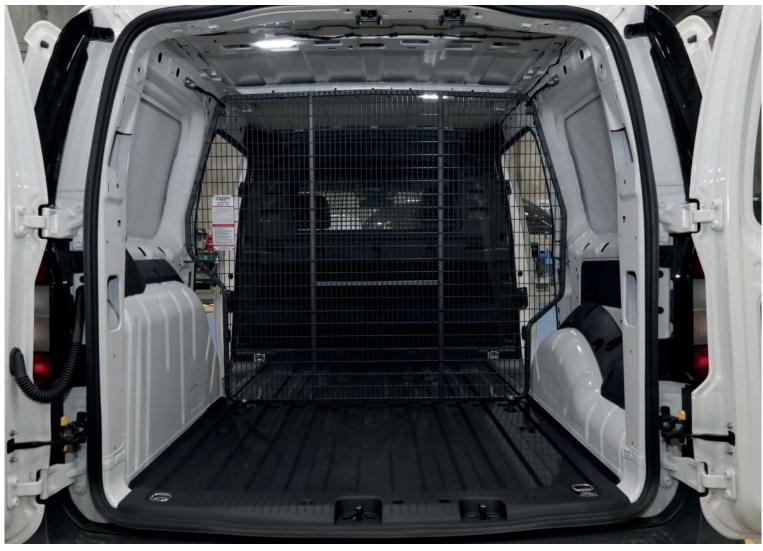

# MID MOUNT MESH CARGO BARRIER WITH WHEEL ARCH CUTOUTS

MADE TO SUIT VOLKSWAGEN CADDY (04/2021+) MODEL

## MID MOUNT MESH CARGO BARRIER WITH CUTOUTS

MADE TO SUIT VOLKSWAGEN CADDY (04/2021+)

### **KEY FEATURES**

- Mid Position Mesh Cargo Barrier fitted at any position behind side sliding doors and rear of vehicle
- › Air Curtain available for Mesh Cargo Barrier
- Made to suit Volkswagen Caddy (04/2021+) Model
- > 60kg Load Rating