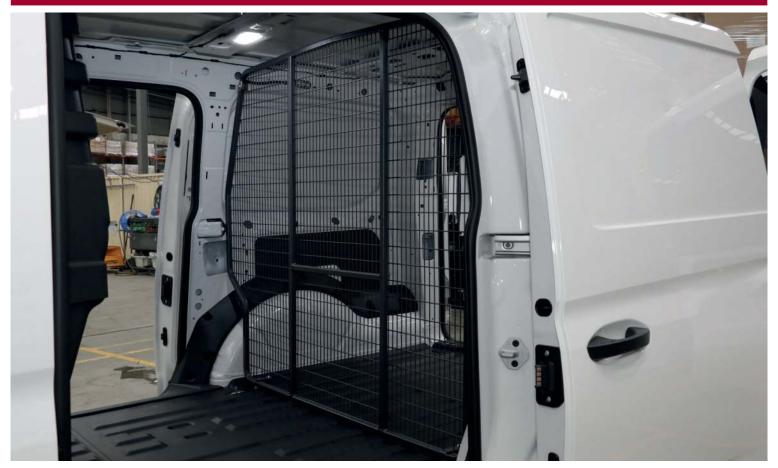

# MID MOUNT MESH CARGO BARRIER WITH WHEEL ARCH CUTOUTS

MADE TO SUIT VOLKSWAGEN CADDY (04/2021+) MODEL

## MID MOUNT MESH CARGO BARRIER WITH CUTOUTS

MADE TO SUIT VOLKSWAGEN CADDY (04/2021+)

### **KEY FEATURES**

- Mid Position Mesh Cargo Barrier fitted at any position behind side sliding doors and rear of vehicle
- › Air Curtain available for Mesh Cargo Barrier
- Made to suit Volkswagen Caddy (04/2021+) Model
- > 60kg Load Rating