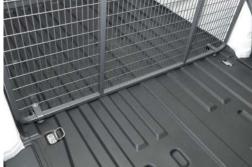

# MID MOUNT MESH CARGO BARRIER WITH WHEEL ARCH CUTOUTS

MADE TO SUIT VOLKSWAGEN CADDY (04/2021+) MODEL

## MID MOUNT MESH CARGO BARRIER WITH CUTOUTS

MADE TO SUIT VOLKSWAGEN CADDY (04/2021+)

#### **TYPE**

Mesh Cargo Barrier

### **KEY FEATURES**

- Mid Position Mesh Cargo Barrier fitted at any position behind side sliding doors and rear of vehicle
- › Air Curtain available for Mesh Cargo Barrier
- Made to suit Volkswagen Caddy (04/2021+) Model
- > 60kg Load Rating