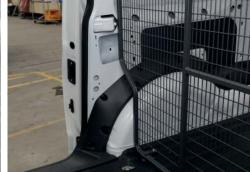

# MID MOUNT MESH CARGO BARRIER WITH WHEEL ARCH CUTOUTS

MADE TO SUIT VOLKSWAGEN CADDY (04/2021+) MODEL

## MID MOUNT MESH CARGO BARRIER WITH CUTOUTS

MADE TO SUIT VOLKSWAGEN CADDY (04/2021+)

### **KEY FEATURES**

- Mid Position Mesh Cargo Barrier fitted at any position behind side sliding doors and rear of vehicle
- › Air Curtain available for Mesh Cargo Barrier
- Made to suit Volkswagen Caddy (04/2021+) Model
- > 60kg Load Rating