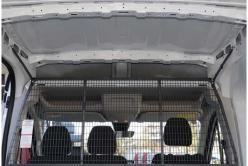

### FRONT POSITION MESH CARGO BARRIER

TO SUIT LDV DELIVER 9 10/2020+ MODEL

## FRONT POSITION MESH CARGO BARRIER TO SUIT LDV DELIVER 9 10/2020+ MODEL

#### **TYPE**

Front Position Mesh Cargo Barrier

#### **KEY FEATURES**

- > Front Position Mesh Cargo Barrier fitted behind front row of seating
- › Air curtain available for Mesh Cargo Barrier
- To suit LDV Deliver 9 10/2020+ Model
- 60kg load rating
- Complies with Australian Standard AS/NZS 4034.1