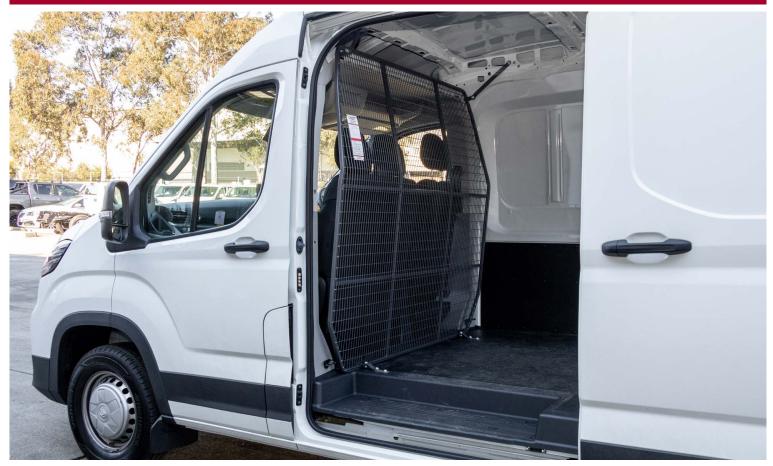

### FRONT POSITION MESH CARGO BARRIER

TO SUIT LDV DELIVER 9 10/2020+ MODEL

## FRONT POSITION MESH CARGO BARRIER TO SUIT LDV DELIVER 9 10/2020+ MODEL

#### **KEY FEATURES**

- > Front Position Mesh Cargo Barrier fitted behind front row of seating
- › Air curtain available for Mesh Cargo Barrier
- To suit LDV Deliver 9 10/2020+ Model
- 60kg load rating
- Complies with Australian Standard AS/NZS 4034.1