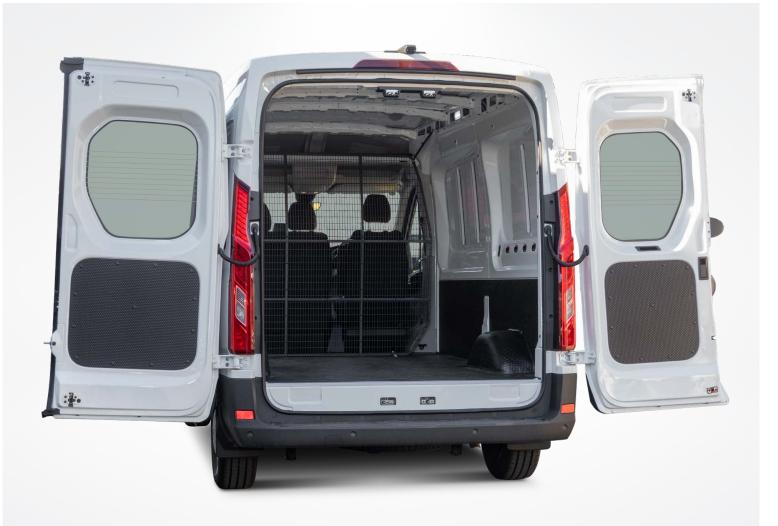

### FRONT POSITION MESH CARGO BARRIER

TO SUIT LDV DELIVER 9 10/2020+ MODEL

## FRONT POSITION MESH CARGO BARRIER TO SUIT LDV DELIVER 9 10/2020+ MODEL

#### **KEY FEATURES**

- > Front Position Mesh Cargo Barrier fitted behind front row of seating
- › Air curtain available for Mesh Cargo Barrier
- To suit LDV Deliver 9 10/2020+ Model
- 60kg load rating
- Complies with Australian Standard AS/NZS 4034.1