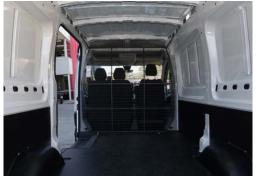

### FRONT POSITION MESH CARGO BARRIER

TO SUIT LDV DELIVER 9 10/2020+ MODEL

## FRONT POSITION MESH CARGO BARRIER TO SUIT LDV DELIVER 9 10/2020+ MODEL

#### **KEY FEATURES**

- > Front Position Mesh Cargo Barrier fitted behind front row of seating
- › Air curtain available for Mesh Cargo Barrier
- To suit LDV Deliver 9 10/2020+ Model
- 60kg load rating
- Complies with Australian Standard AS/NZS 4034.1