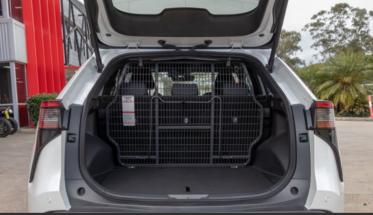

# DUAL POSITION MESH CARGO BARRIER TO SUIT TOYOTA BZ4X ELECTRIC VEHICLE (01/2024+)

Cargo Barrier in Rear Position (behind 2nd row seats)