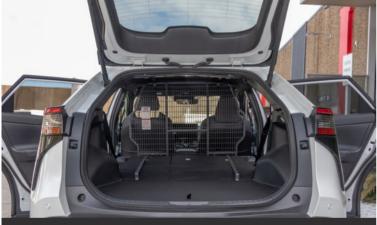

## **KEY FEATURES**

- > Dual position mesh cargo barrier
- > Can be switched from front position to rear postion with very minimal configuration
- > Cargo barrier has provisions for air bag deployment
- > Allows factory cargo blind to be utilized if needed
- > Allows accessibility to spare wheel