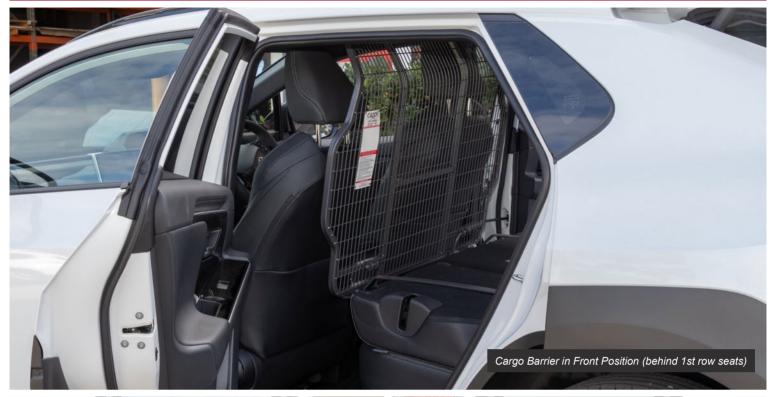

## **KEY FEATURES**

- > Dual position mesh cargo barrier
- > Can be switched from front position to rear postion with very minimal configuration
- > Cargo barrier has provisions for air bag deployment
- > Allows factory cargo blind to be utilized if needed
- > Allows accessibility to spare wheel