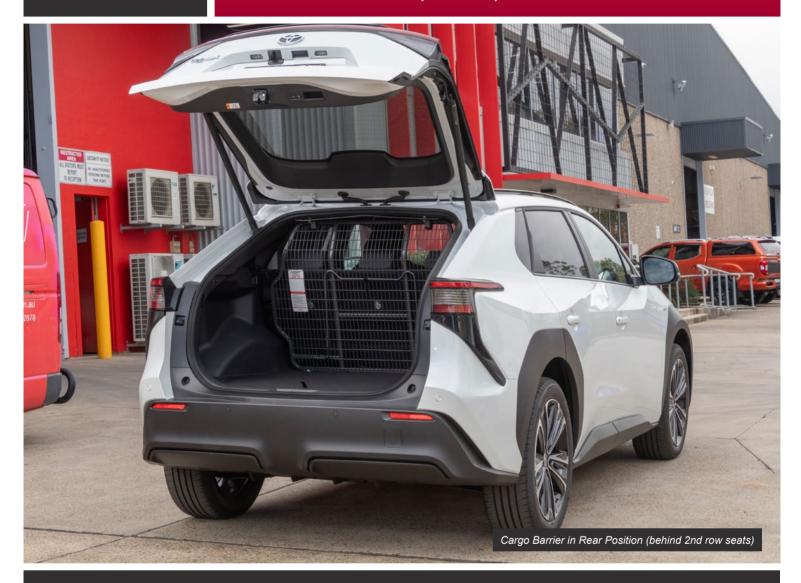

# DUAL POSITION MESH CARGO BARRIER TO SUIT TOYOTA BZ4X ELECTRIC VEHICLE (01/2024+)

Cargo Barrier in Rear Position (behind 2nd row seats)