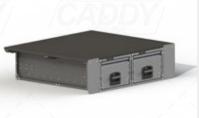

## 2x Single Direction DBD Drawer

Unit Size: 400mm h (width and length are dependent on vehicle model) • Carpet or Rubber on top of timber available • Side infills cover entire width of vehicle tub • Side pocket option available • Drawers pull out to 65% of overall length

## PASSENGER SIDE

K22-SA-850W/465H (with Plastics)

**DRIVER & PASSENGER SIDE** 

Single Direction DBD Drawer Side by Side Configuration Shown

Ute drawer size maximised to fit vehicle tub dimensions. Contact sales for various additional accessories and additional sizing. Please check manufacturing plate for the make and model of your vehicle.