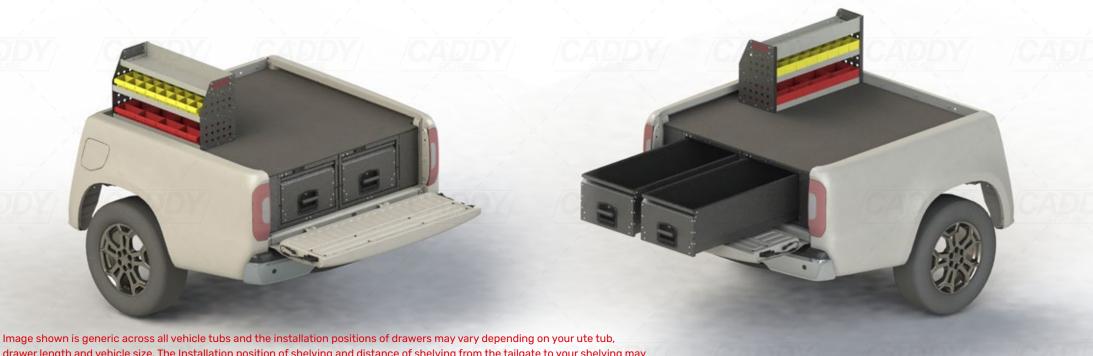

drawer length and vehicle size. The Installation position of shelving and distance of shelving from the tailgate to your shelving may vary depending on your vehicle tub, drawer length and vehicle size.

## 2x Single Direction DBD Drawer

Unit Size: 400mm h (width and length are dependent on vehicle model) • Carpet or Rubber on top of timber available • Side infills cover entire width of vehicle tub • Side pocket option available • Drawers pull out to 65% of overall length

## PASSENGER SIDE

K22-SA-850W/465H (with Plastics)

**DRIVER & PASSENGER SIDE** 

Single Direction DBD Drawer Side by Side Configuration Shown

Ute drawer size maximised to fit vehicle tub dimensions. Contact sales for various additional accessories and additional sizing. Please check manufacturing plate for the make and model of your vehicle.