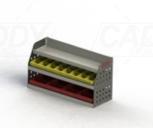

## **KIT SPECIFICATIONS**

K22-SA-850W/465H with Plastic Bins Unit Size: 850mm w x 465mm h No. of shelves: 3 fixed Shelf Depth: 240mm (Row 1), 310mm (Row 2-3) Plastic Bins: 8 x PBC 3.0, 4 x PBC 6.0

## PASSENGER SIDE

K22-SA-850W/465H (with Plastics)

**DRIVER & PASSENGER SIDE** 

Single Direction DBD Drawer Side by Side Configuration Shown

Ute drawer size maximised to fit vehicle tub dimensions. Contact sales for various additional accessories and additional sizing. Please check manufacturing plate for the make and model of your vehicle.