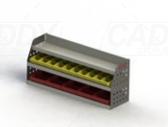

## **KIT SPECIFICATIONS**

K22-SA-1080W/465H with Plastic Bins Unit Size: 1080mm w x 465mm h No. of shelves: 3 fixed Shelf Depth: 240mm (Row 1), 310mm (Row 2-3) Plastic Bins: 10 x PBC 3.0, 5 x PBC 6.0

## PASSENGER SIDE

K22-SA-1080W/465H (with Plastics)

DRIVER & PASSENGER SIDE

Single Direction DBD Drawer Side by Side Configuration Shown

Ute drawer size maximised to fit vehicle tub dimensions. Contact sales for various additional accessories and additional sizing. Please check manufacturing plate for the make and model of your vehicle.