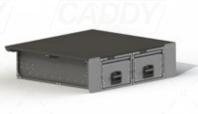

## 2x Single Direction DBD Drawer

Unit Size: 400mm h (width and length are dependent on vehicle model) • Carpet or Rubber on top of timber available • Side infills cover entire width of vehicle tub • Side pocket option available • Drawers pull out to 65% of overall length

## PASSENGER SIDE

K22-SA-1080W/465H (with Plastics)

DRIVER & PASSENGER SIDE

Single Direction DBD Drawer Side by Side Configuration Shown

Ute drawer size maximised to fit vehicle tub dimensions. Contact sales for various additional accessories and additional sizing. Please check manufacturing plate for the make and model of your vehicle.