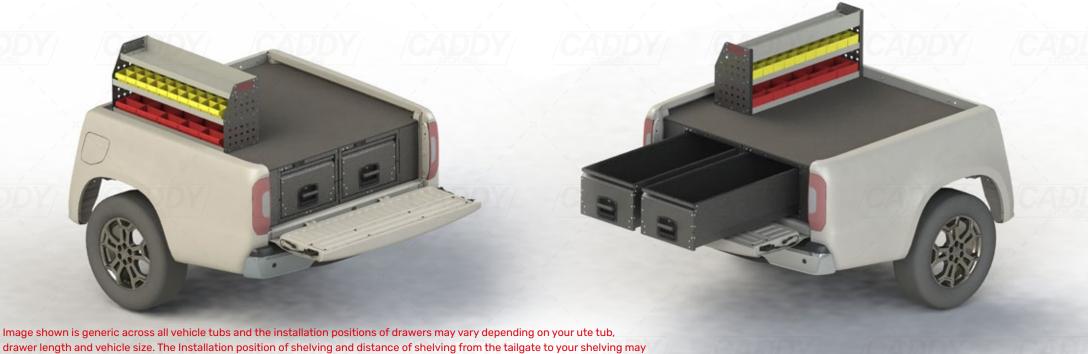

vary depending on your vehicle tub, drawer length and vehicle size.

## PASSENGER SIDE

K22-SA-1080W/465H (with Plastics)

DRIVER & PASSENGER SIDE

Single Direction DBD Drawer Side by Side Configuration Shown

Ute drawer size maximised to fit vehicle tub dimensions. Contact sales for various additional accessories and additional sizing. Please check manufacturing plate for the make and model of your vehicle.